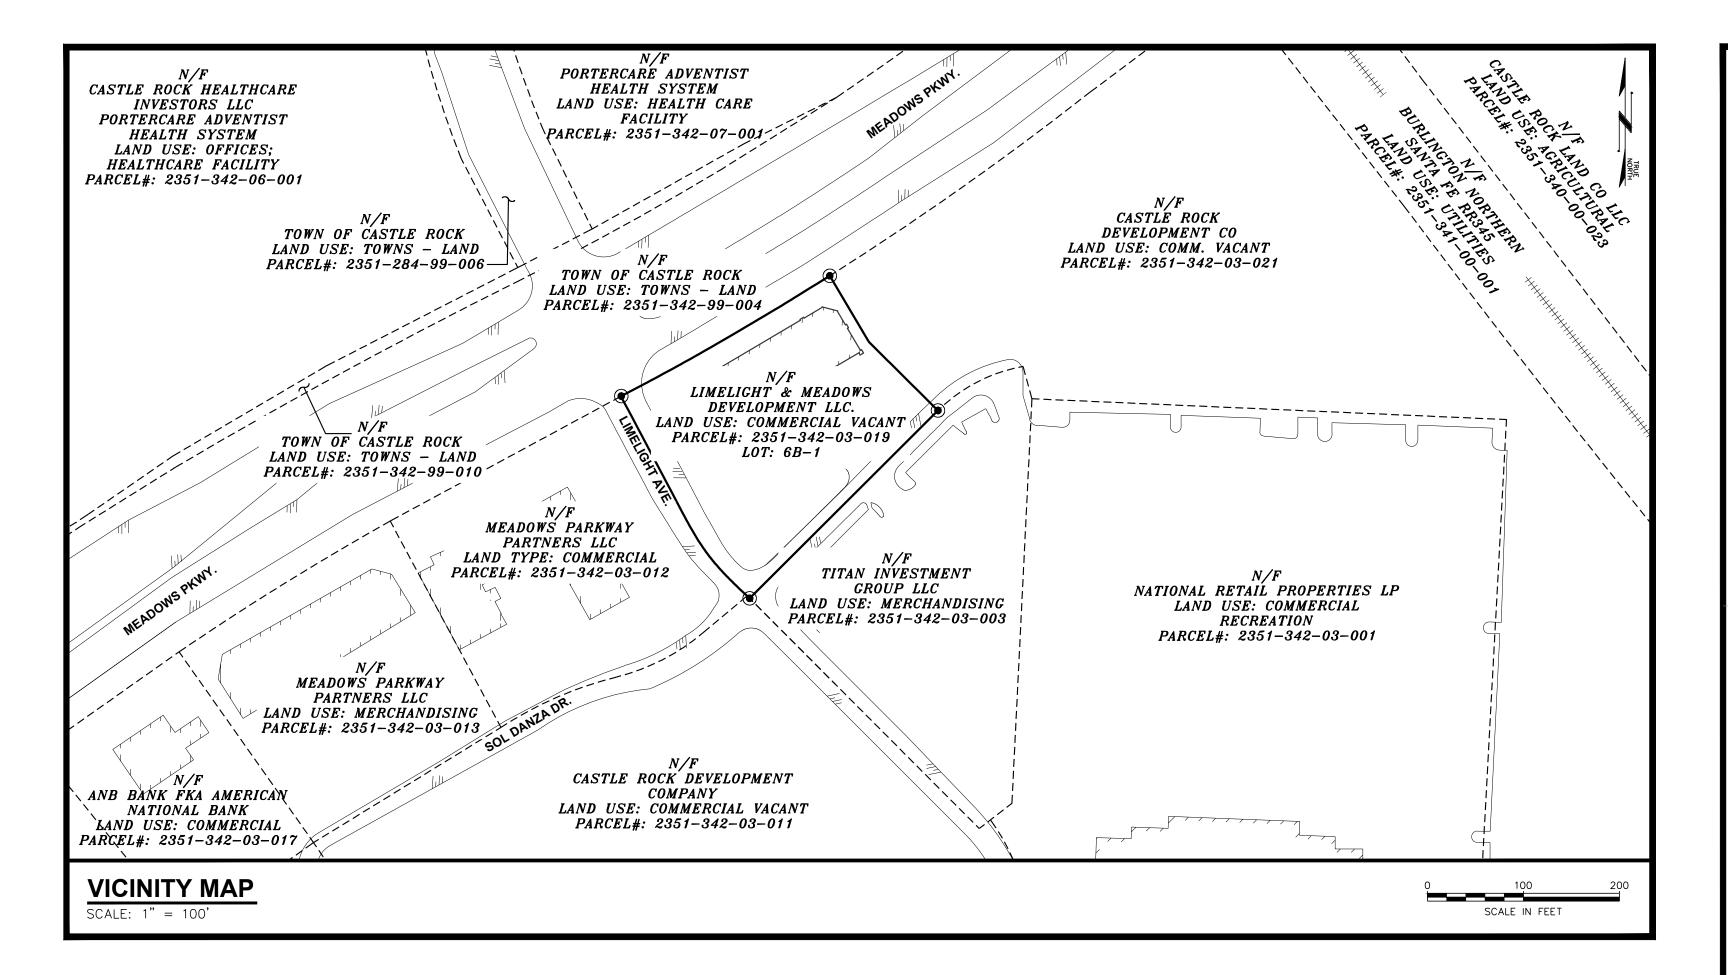

(DOUGLAS COUNTY)

JURISDICTION: TOWN OF CASTLE ROCK

AREA OF CONSTRUCTION: 2,000 ± SQ. FT. (LEASE AREA)

LEGAL DESCRIPTION: LOT 6B-1, THE MEADOWS FILING 17, AREA NO.4, AMENDMENT NO. 9 ACCORDING TO THE RECORDED PLAT THEREOF,

COUNTY OF DOUGLAS, STATE OF COLORADO.

PRESENT OCCUPANCY TYPE: VACANT

STATE PARCEL ID: 2351-342-03-019

COUNTY ACCOUNT #: R0484773

ZONING: MEADOWS FOURTH AMENDMENT PD