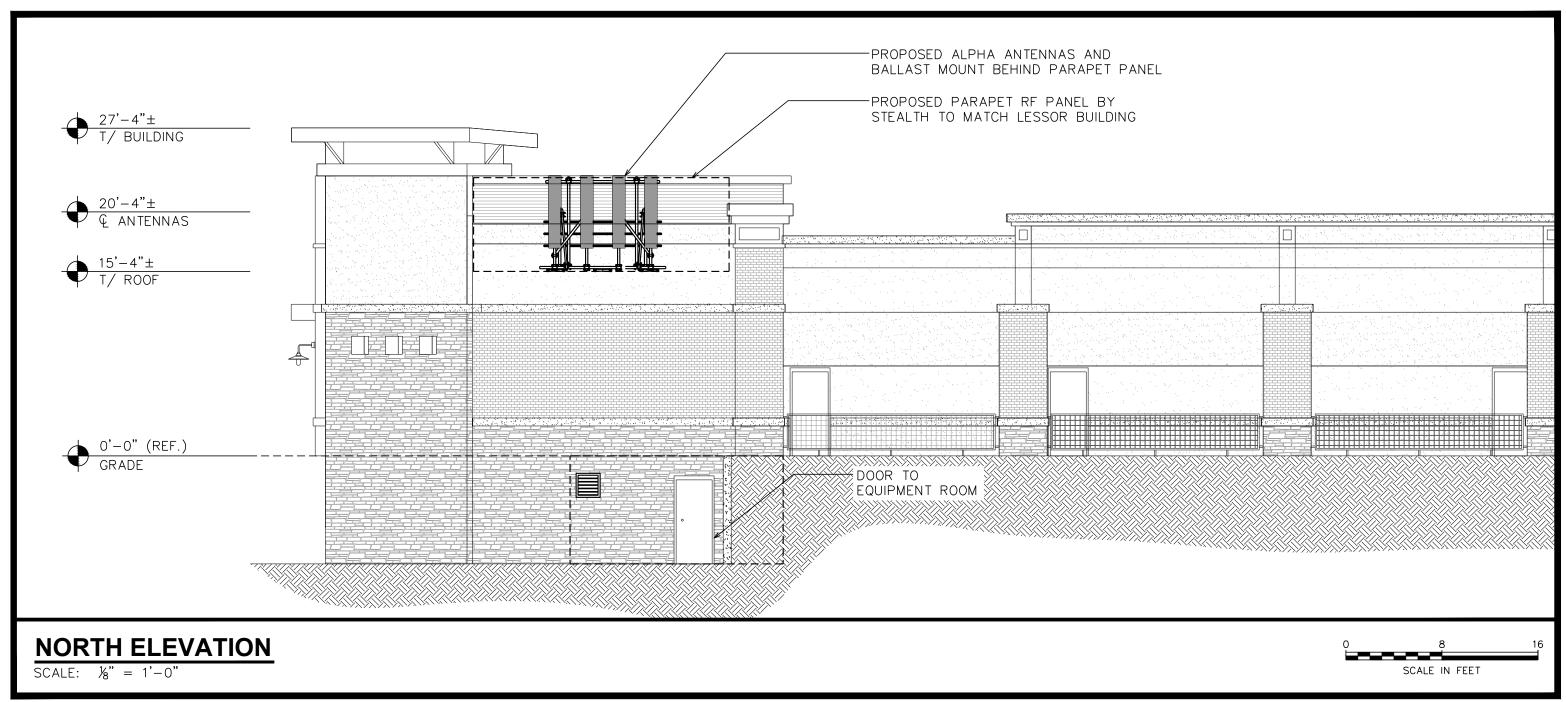

CONSTRUCTION OF A TELECOMMUNICATION FACILITY ATOP THE BUILDING ASSOCIATED WITH SDP15-0016, CONSISTING OF (3) SECTORS WITH A TOTAL OF (3) BALLAST MOUNTS, (3) FIBERGLASS REINFORCED PANELS (FRP) FOR SCREENING, (12) ANTENNAS, (12) RADIOS, (3) RAYCAPS, EQUIPMENT ROOM & SERVICE EQUIPMENT.

| SHEET TITLE:  BUILDING ELEVATIONS | REVISION:      | TOWER ENGINEERING PROFESSIONALS 5545 W 56TH AVE., UNIT E | 2    | 08-25-16  | DEVELOPMENT     | PROJECT INFORMATION: THE MEADOWS FILING 17, AREA NO. 4, AMENDMENT NO. 9, LOT BB-1 USE BY |
|-----------------------------------|----------------|----------------------------------------------------------|------|-----------|-----------------|------------------------------------------------------------------------------------------|
|                                   |                | ARVADA, CO 80002                                         | 1    | 08-05-16  | DEVELOPMENT     | SPECIAL REVIEW                                                                           |
| SHEET NUMBER:                     |                | OFFICE: (303) 566-9914<br>FAX: (303) 566-9916            | 0    | 06-27-16  | DEVELOPMENT     | PROJECT NO. USR16-0006                                                                   |
| 3 OF 3                            |                | 170.11 (300) 333 2013                                    | REV  | DATE      | ISSUED FOR:     | 3990 LIMELIGHT AVE.<br>CASTLE ROCK, CO 80109                                             |
|                                   | #: 63931.38683 |                                                          | DRAW | N BY: KES | CHECKED BY: NMC | (DOUGLAS COUNTY)                                                                         |