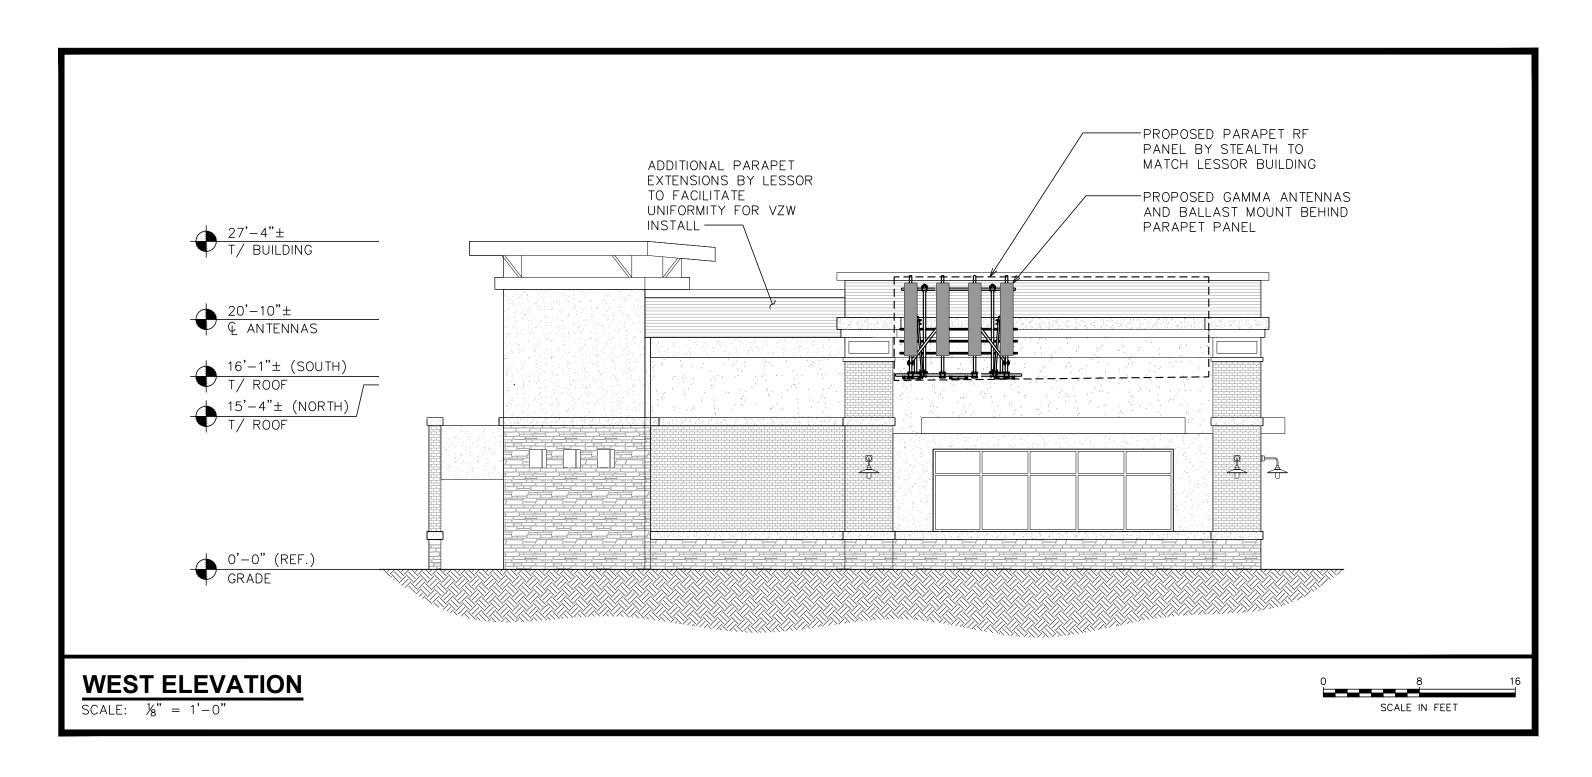

CONSTRUCTION OF A TELECOMMUNICATION FACILITY ATOP THE BUILDING ASSOCIATED WITH SDP15-0016, CONSISTING OF (3) SECTORS WITH A TOTAL OF (3) BALLAST MOUNTS, (3) FIBERGLASS REINFORCED PANELS (FRP) FOR SCREENING, (12) ANTENNAS, (12) RADIOS, (3) RAYCAPS, EQUIPMENT ROOM & SERVICE EQUIPMENT.

| SHEET TITLE:  BUILDING ELEVATIONS | REVISION:      | TOWER ENGINEERING PROFESSIONALS 5545 W 56TH AVE., UNIT E | 2    | 08-25-16  | DEVELOPMENT     | PROJECT INFORMATION: THE MEADOWS FILING 17, AREA NO. 4, AMENDMENT NO. 9, LOT BB-1 USE BY |
|-----------------------------------|----------------|----------------------------------------------------------|------|-----------|-----------------|------------------------------------------------------------------------------------------|
|                                   |                | ARVADA, CO 80002                                         | 1    | 08-05-16  | DEVELOPMENT     | SPECIAL REVIEW                                                                           |
| SHEET NUMBER:                     |                | OFFICE: (303) 566-9914<br>FAX: (303) 566-9916            | 0    | 06-27-16  | DEVELOPMENT     | PROJECT NO. USR16-0006                                                                   |
| 3 OF 3                            |                | 170.11 (300) 333 2013                                    | REV  | DATE      | ISSUED FOR:     | 3990 LIMELIGHT AVE.<br>CASTLE ROCK, CO 80109                                             |
|                                   | #: 63931.38683 |                                                          | DRAW | N BY: KES | CHECKED BY: NMC | (DOUGLAS COUNTY)                                                                         |