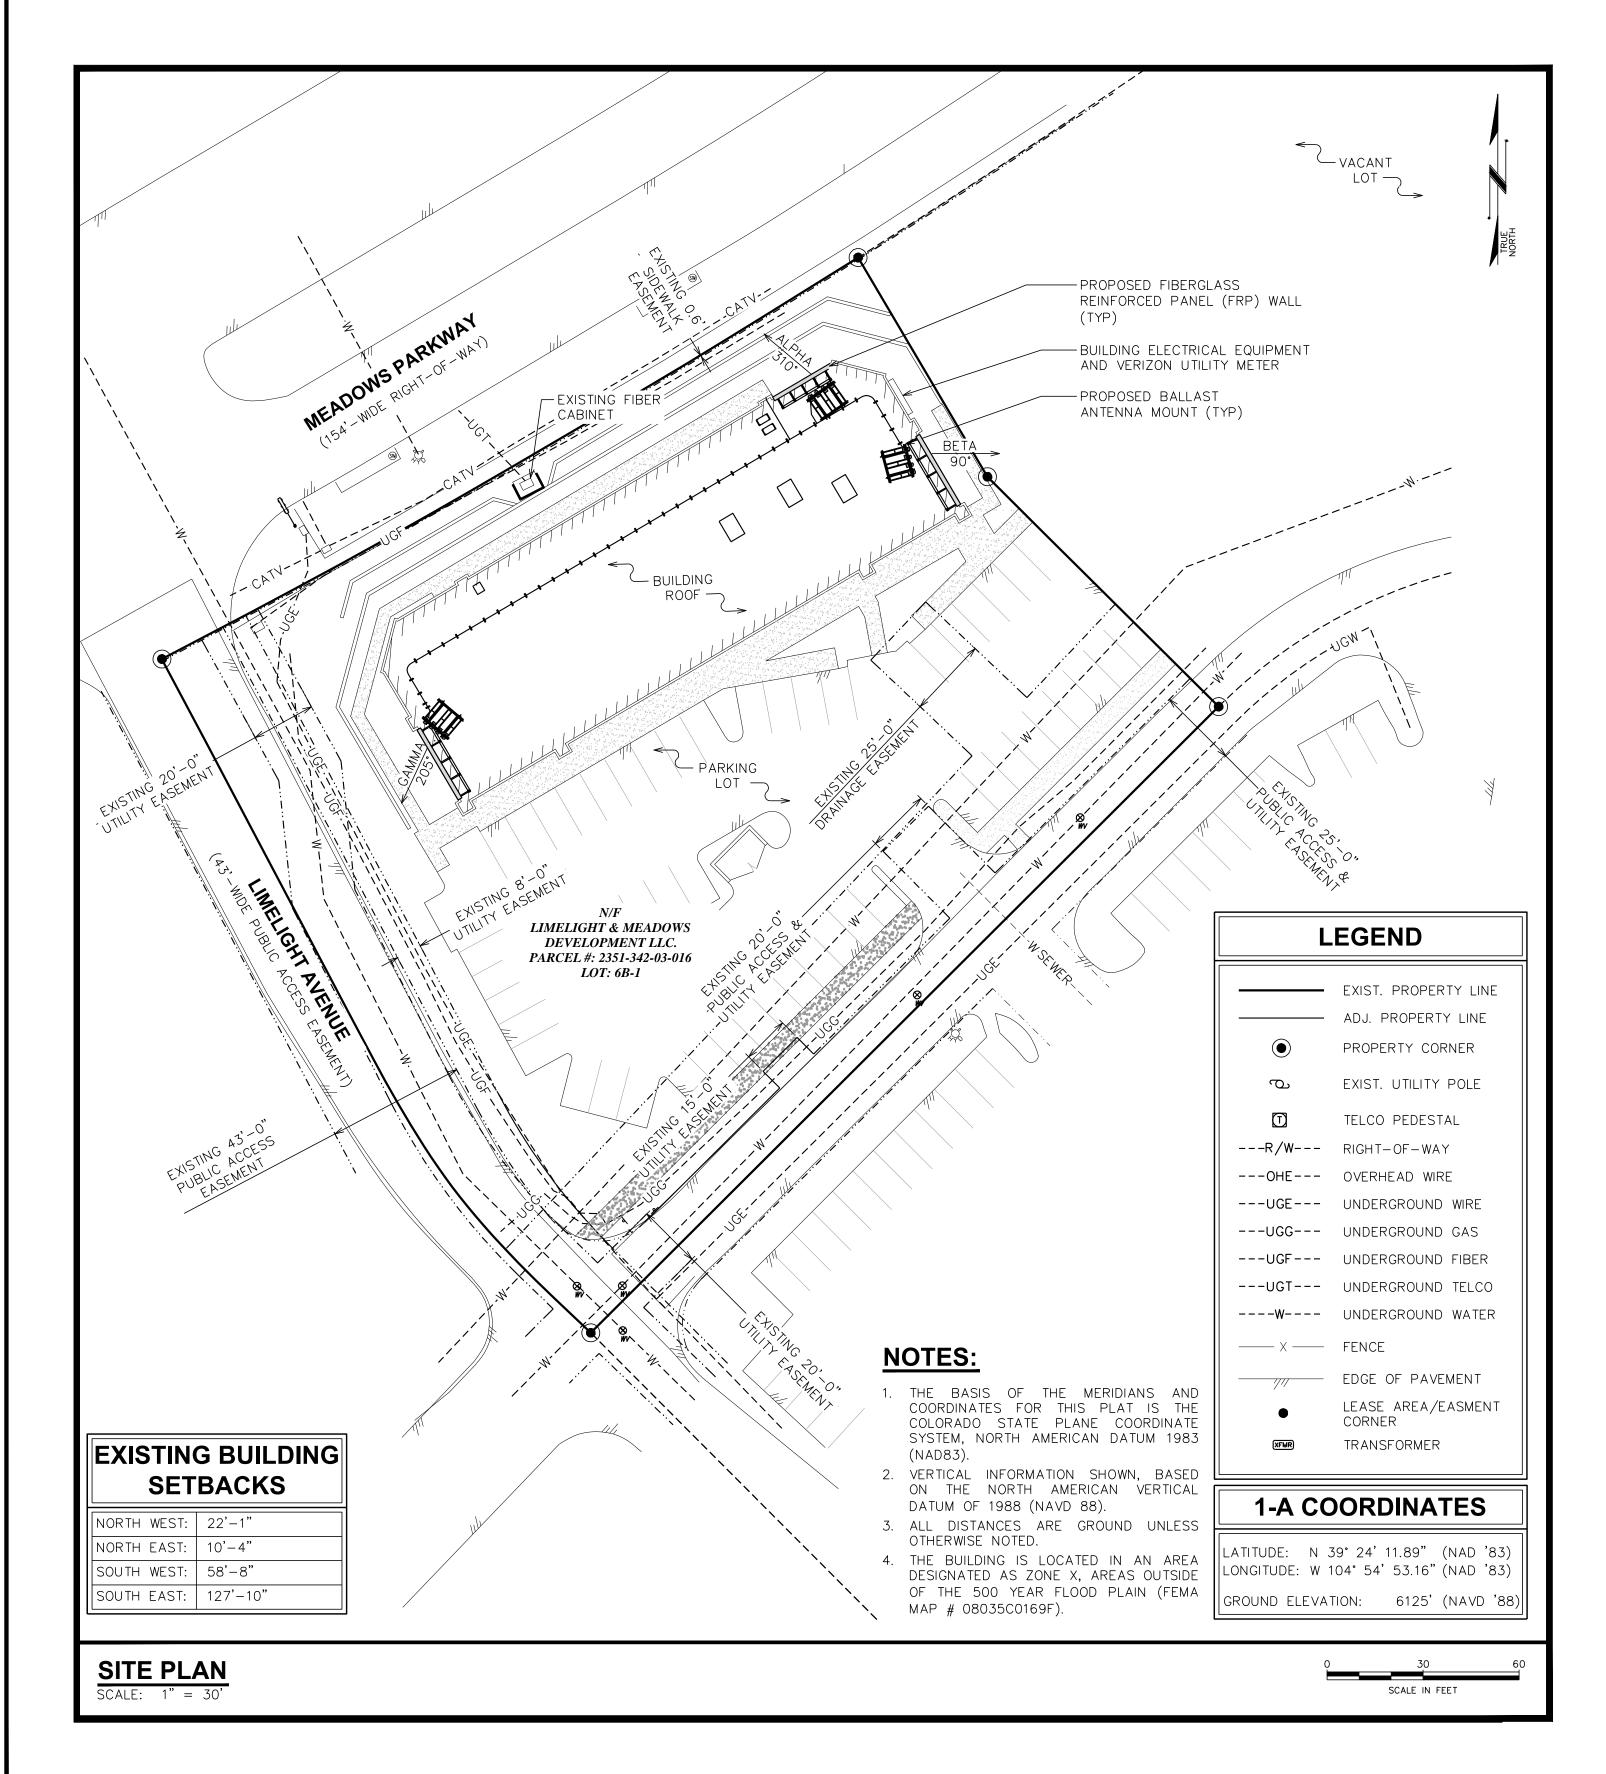

#### **PROJECT DESCRIPTION**

SITE NAME: DEN LOUIE

PROJECT DESCRIPTION: PROPOSED TELECOMMUNICATIONS FACILITY

TOWER TYPE: 27'-4" ROOFTOP

SITE ADDRESS: 3990 LIMELIGHT AVE.
(E911 ADDRESS TBD) CASTLE ROCK, CO 80109

(DOUGLAS COUNTY)

JURISDICTION: TOWN OF CASTLE ROCK

AREA OF CONSTRUCTION: 2,000 ± SQ. FT. (LEASE AREA)

LEGAL DESCRIPTION: LOT 6B-1, THE MEADOWS FILING 17, AREA NO.4, AMENDMENT NO. 9 ACCORDING TO THE RECORDED PLAT THEREOF,

| LATITUDE:<br>LONGITUDE: | N 39° 24' 11.89" (NAD '83)*<br>W 104° 52' 53.16" (NAD '83)*                             |  |  |  |  |  |
|-------------------------|-----------------------------------------------------------------------------------------|--|--|--|--|--|
| ELEVATION:              | 6125' (NAVD '88)*                                                                       |  |  |  |  |  |
| BENCHMARK:              | NGS CONTROL POINT "N 393", ELEVATION 6222.12 FEET (NAVD 88)                             |  |  |  |  |  |
| BASIS OF BEARINGS:      | THE COLORADO STATE PLANE COORDINATE SYSTEM, CENTRAL ZONE (NAD 83).                      |  |  |  |  |  |
| CLASSIFICATION:         | THIRD                                                                                   |  |  |  |  |  |
| MINIMUM GEOMETRIC       | MINIMUM GEOMETRIC ACCURACY STANDARD:5.0cm + 1:10,000                                    |  |  |  |  |  |
| *INFORMATION PROVI      | *INFORMATION PROVIDED BY 1A CERTIFICATION DOCUMENT BY JESUS A. LUGO DATED JUNE 8, 2016. |  |  |  |  |  |
| 1-A COORDINATES         |                                                                                         |  |  |  |  |  |