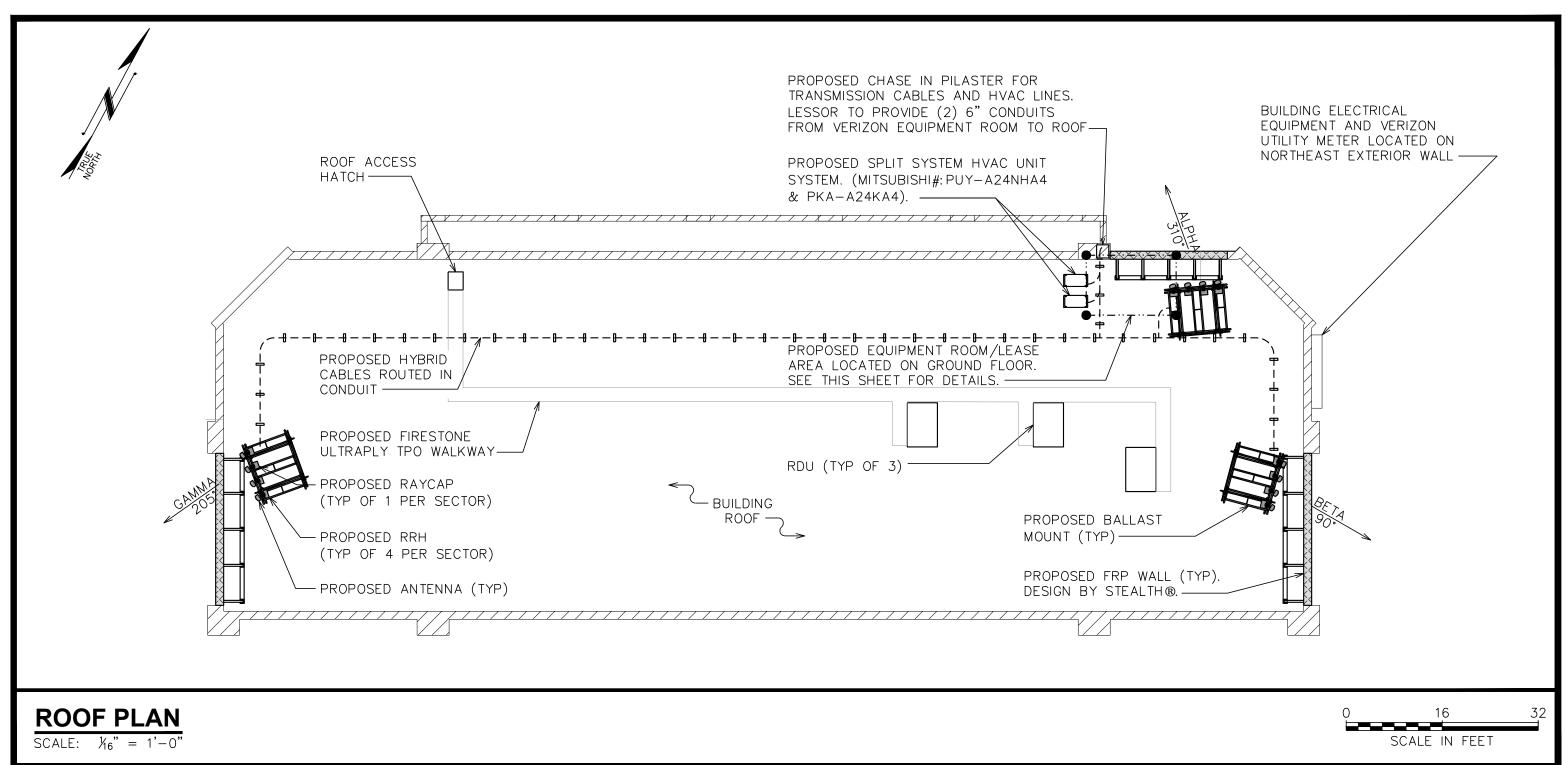

CONSTRUCTION OF A TELECOMMUNICATION FACILITY ATOP THE BUILDING ASSOCIATED WITH SDP15-0016, CONSISTING OF (3) SECTORS WITH A TOTAL OF (3) BALLAST MOUNTS, (3) FIBERGLASS REINFORCED PANELS (FRP) FOR SCREENING, (12) ANTENNAS, (12) RADIOS, (3) RAYCAPS, EQUIPMENT ROOM & SERVICE EQUIPMENT.