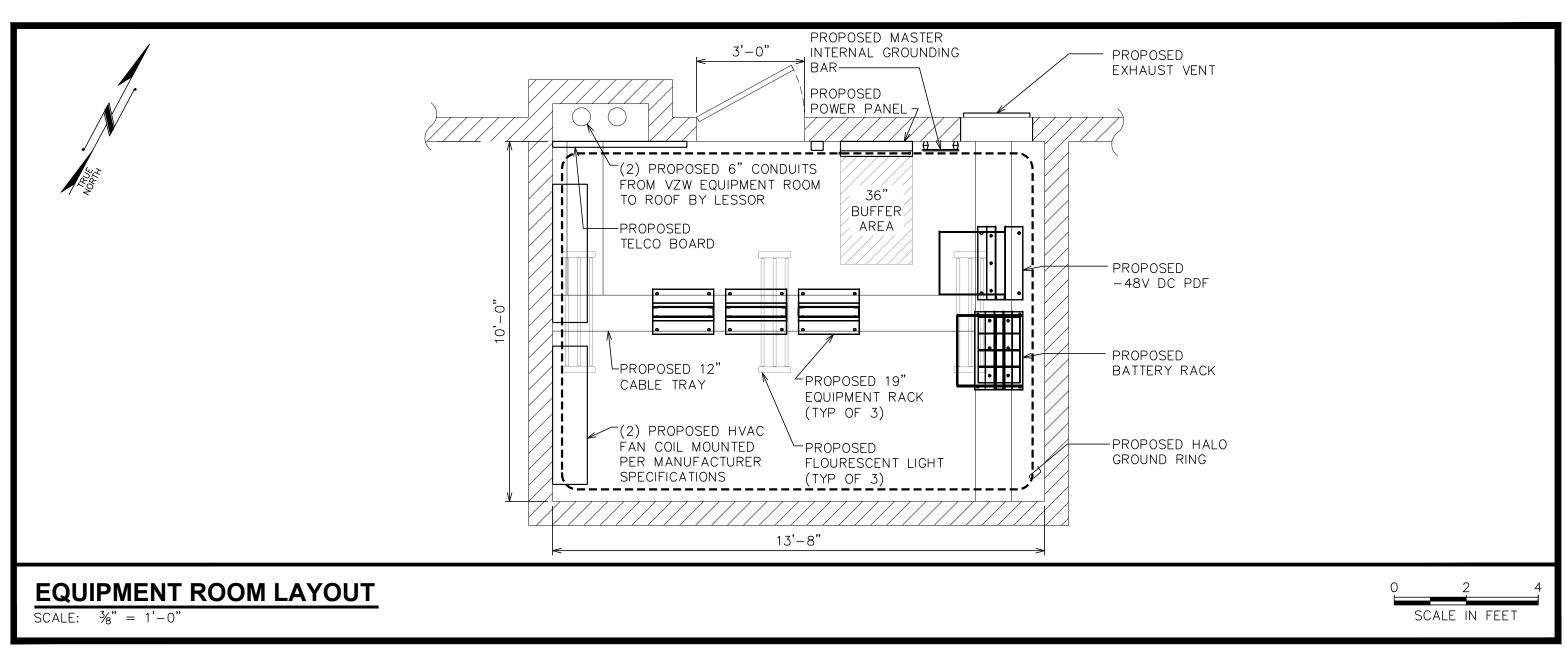

CONSTRUCTION OF A TELECOMMUNICATION FACILITY ATOP THE BUILDING ASSOCIATED WITH SDP15-0016, CONSISTING OF (3) SECTORS WITH A TOTAL OF (3) BALLAST MOUNTS, (3) FIBERGLASS REINFORCED PANELS (FRP) FOR SCREENING, (12) ANTENNAS, (12) RADIOS, (3) RAYCAPS, EQUIPMENT ROOM & SERVICE EQUIPMENT.