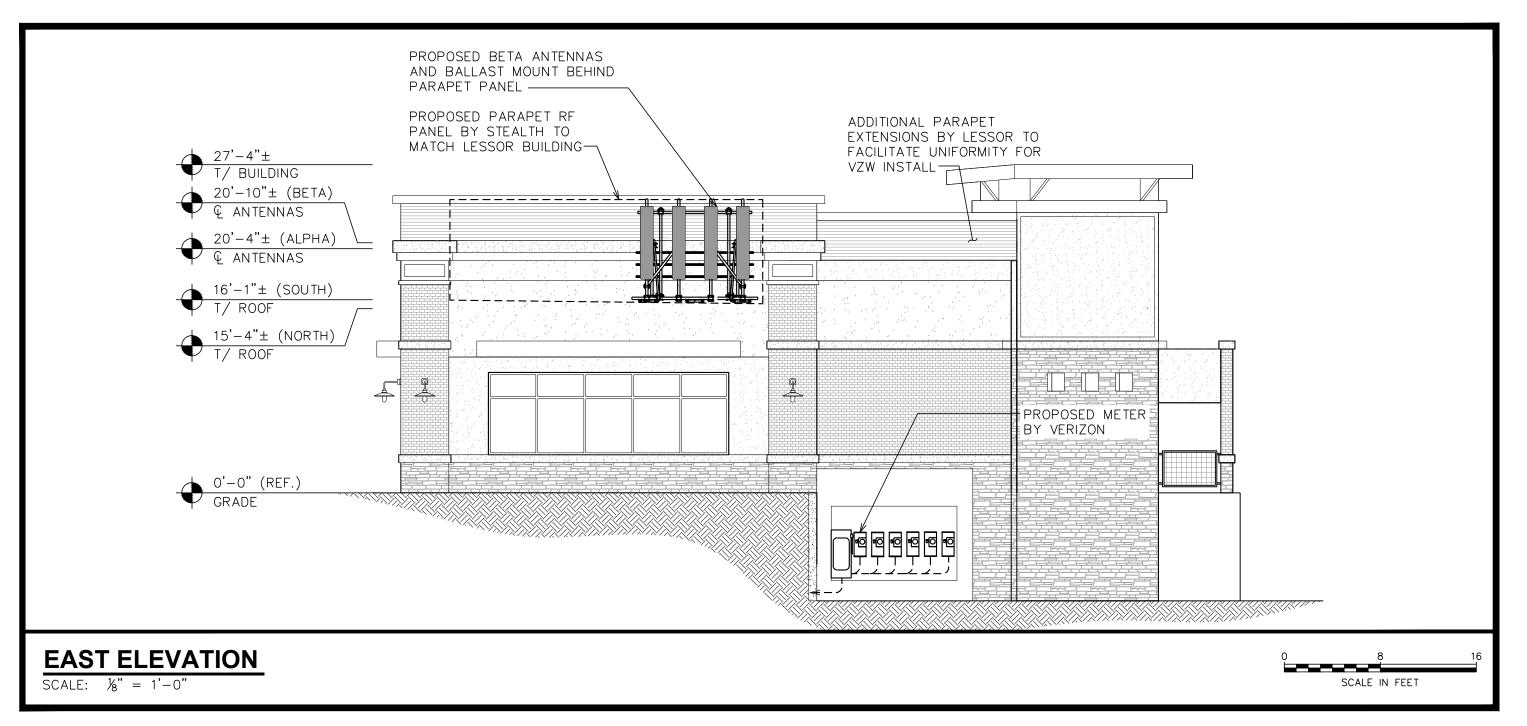

CONSTRUCTION OF A TELECOMMUNICATION FACILITY ATOP THE BUILDING ASSOCIATED WITH SDP15-0016, CONSISTING OF (3) SECTORS WITH A TOTAL OF (3) BALLAST MOUNTS, (3) FIBERGLASS REINFORCED PANELS (FRP) FOR SCREENING, (12) ANTENNAS, (12) RADIOS, (3) RAYCAPS, EQUIPMENT ROOM & SERVICE EQUIPMENT.

| SHEET TITLE:  BUILDING ELEVATIONS | REVISION:      | TOWER ENGINEERING PROFESSIONALS 5545 W 56TH AVE., UNIT E | 2    | 08-25-16  | DEVELOPMENT     | PROJECT INFORMATION: THE MEADOWS FILING 17, AREA NO. 4, AMENDMENT NO. 9, LOT BB-1 USE BY |
|-----------------------------------|----------------|----------------------------------------------------------|------|-----------|-----------------|------------------------------------------------------------------------------------------|
|                                   |                | ARVADA, CO 80002                                         | 1    | 08-05-16  | DEVELOPMENT     | SPECIAL REVIEW                                                                           |
| SHEET NUMBER:                     |                | OFFICE: (303) 566-9914<br>FAX: (303) 566-9916            | 0    | 06-27-16  | DEVELOPMENT     | PROJECT NO. USR16-0006                                                                   |
| 3 OF 3                            |                | 170.11 (300) 333 2013                                    | REV  | DATE      | ISSUED FOR:     | 3990 LIMELIGHT AVE.<br>CASTLE ROCK, CO 80109                                             |
|                                   | #: 63931.38683 |                                                          | DRAW | N BY: KES | CHECKED BY: NMC | (DOUGLAS COUNTY)                                                                         |