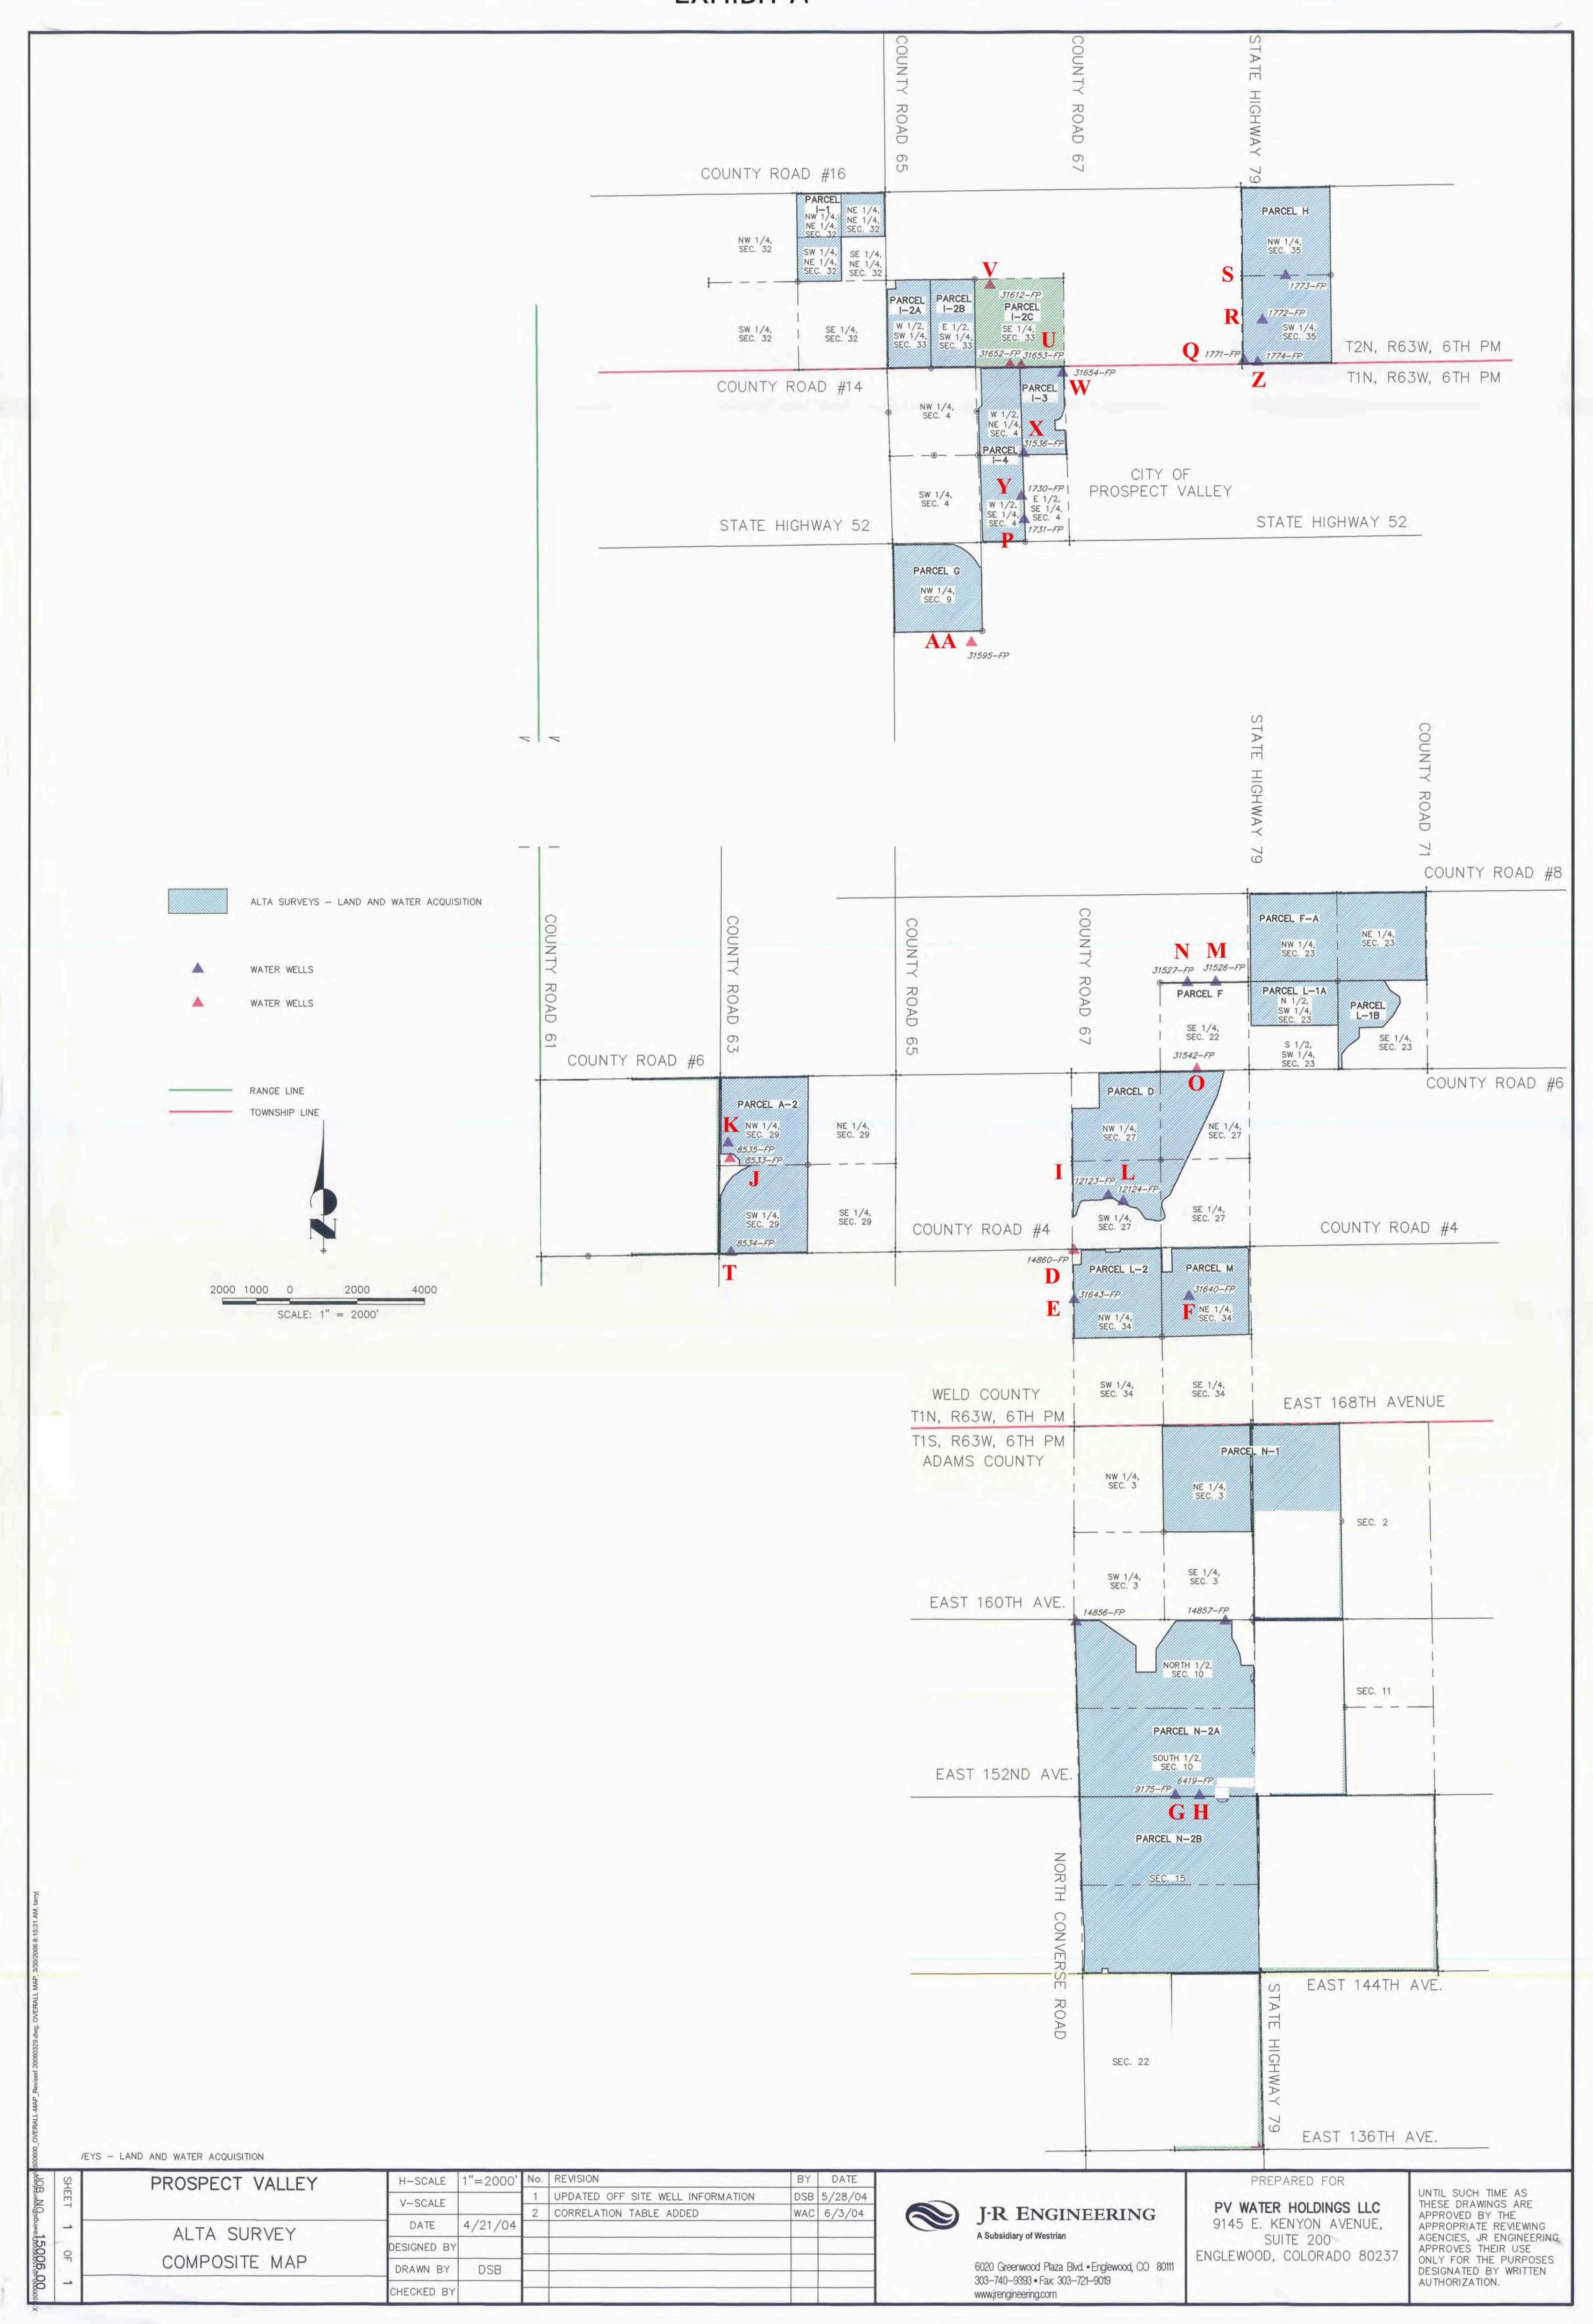

Now, therefore, Buyer and Seller agree as follows:

- 1) <u>Description of Property</u>. Seller is the sole owner of the Property, which consists of the following rights and interests:
  - a) Well permits and ground water rights described in **EXHIBIT A** hereto ("Water Rights"), with the historical depletions quantified and changed for municipal use and decreed for export from the Lost Creek Designated Ground Water Basin ("Basin") in Case Nos. 98CV1727 and 99CV97, District Court, Adams County;
  - b) A proportionate interest in the decrees entered in in Case Nos. 98CV1727 and 99CV97, District Court, Adams County ("Decrees");
  - c) All wells, pivots, pipelines, ditches, improvements, equipment, appurtenances and associated rights related to the Water Rights being conveyed in Section 1 a) above, as more particularly described on **EXHIBIT B** hereto ("Appurtenances");
  - **d)** Rights and interests in any dry up covenants associated with the Water Rights ("Covenants"); and
  - e) All easements and licenses associated with the Water Rights and more particularly described on **EXHIBIT C** hereto, which are used to operate, maintain, repair and replace the Appurtenances; and for ingress and egress to the Appurtenances ("Easements").
- **2)** Purchase Price. The purchase price for the Property shall be calculated based on nine-thousand seven hundred and fifty dollars (\$9,750.00) per one (1) acre foot of average annual historical depletions ("Annual Historical Depletions") as such is defined on pages 22-23 of the decree in Case No. 99CV97 sold hereunder, assuming a purchase of Property yielding an average Annual Historical Depletions of not less than 1,000 acre feet nor more than 1,100 acre feet (the "Purchase Price"). The total Purchase Price shall be computed by multiplying the number of acre feet of Annual Historical Depletions associated with the Water Rights being sole hereunder as identified by Buyer on **Exhibit A** hereto pursuant to the

- b) If the notice of termination is given sixty-one (61) calendar days to ninety (90) calendar days after the Effective Date, then: i) Seller shall have the right to retain fifty thousand dollars (\$50,000) of the Earnest Money, unless Seller has defaulted in one or more of its obligations under this Agreement; ii) the remaining one hundred and seventy thousand dollars (\$170,000) of the Earnest Money and all interest earned thereon shall be returned to Buyer; and iii) the parties shall have no further rights or obligations under this Agreement.
- c) If Buyer does not provide notice of termination within the Inspection Period, but Buyer does not complete Closing for any reason, other than a default in one or more of Seller's obligations under this Agreement, then Seller shall have the right to retain the Earnest Money and all interest earned thereon, and the parties shall have no further rights or obligations under this Agreement.
- Determination of Water Rights and Well Permits. No later than sixty (60) calendar days from the Effective Date, Buyer shall provide Seller with written notice of the Water Rights from EXHIBIT A that Buyer intends to purchase at Closing. The Water Rights, wells, decrees, personal property, easements including all of the Property associated with or used in conjunction with the Water Rights identified by Buyer shall hereinafter be referred to as the "Identified Property" Buyer and Seller acknowledge that Buyer desires to purchase Water Rights that historically yield at least one thousand (1,000) acre feet of Annual Historical Depletions and, in Buyer's sole discretion after reviewing relevant data, shall not exceed the standards set forth in the state or federal primary drinking water standards, as such regulations may be amended from time to time. Upon such written notice, the Total Purchase Price shall be computed as described in Section 2.