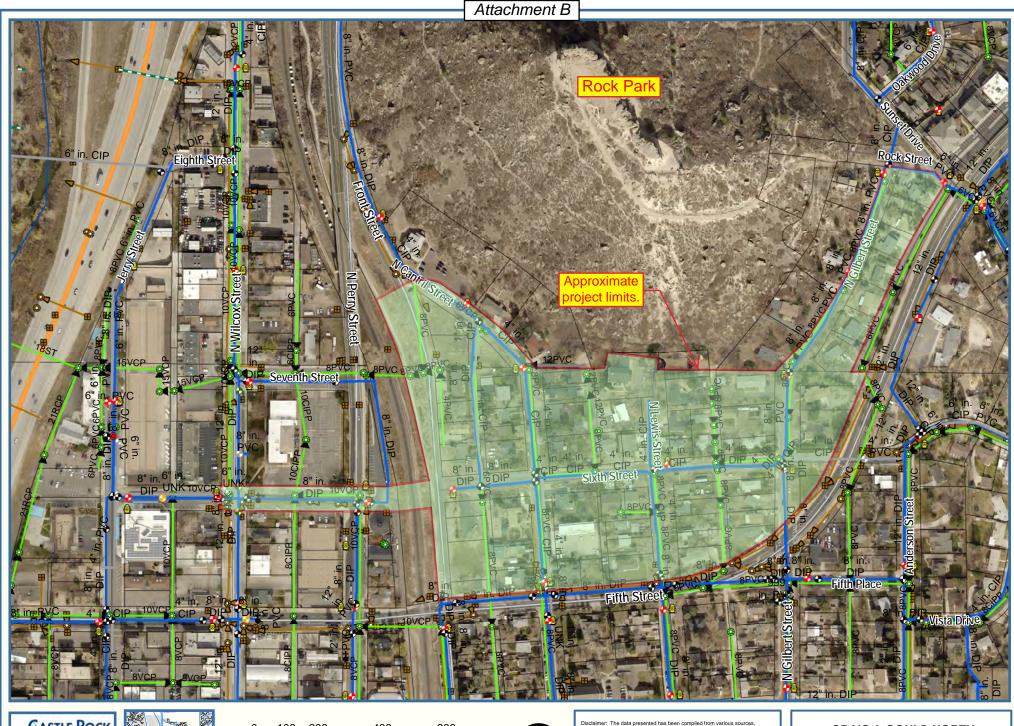

CRAIG & GOULD NORTH INFRASTRUCTURE IMPROVEMENTS PROJECT SITE MAP

1 inch = 300 feet

Disclaimer: The data presented has been compiled from various sources, each of which introduces varying degrees of inaccuracies or inconsistencies. Such discrepancies in data are inherent and in supplying this product the Town of Castle Rock assumes no liability for it's use or accuracy. Questions or omments regarding the cantographic composition of this map including, but not limited to, errors, omissions, corrections, and/or updates, should be directed to the Utilities Department, Town of Castle Rock, (720) 733-6087. Copyright 2017, Town of Castle Rock Utilities Mapping.