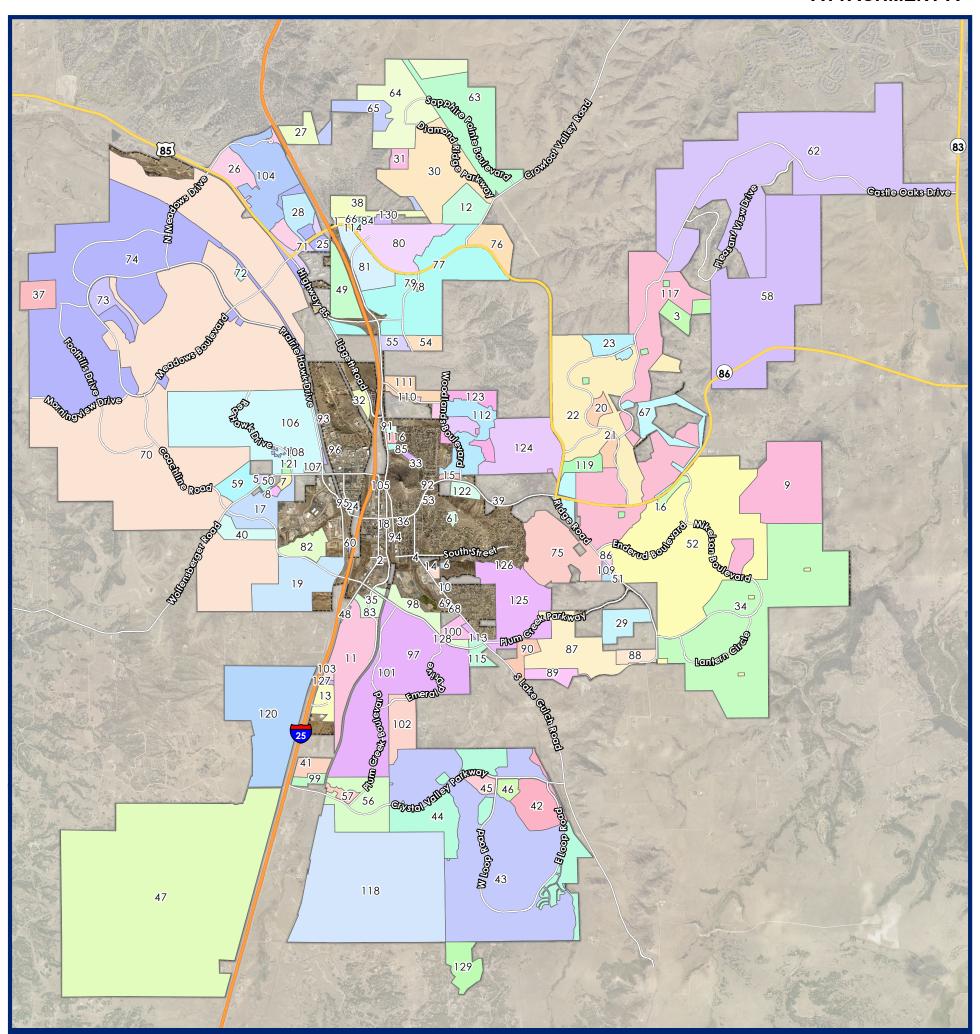

## Planned Development Zoning

An illustration of the names and boundaries of all Planned Developments and Amendments. There is no significance represented by the colors used except to delineate boundaries. Numbers in table do not represent chronological order of Planned Development approvals. There are two types of zoning mapped within the Town: Standard Zone districts and Planned Development (PD) districts. Standard Zoning consists of a series of pre-established districts. The criteria for these zone districts (permitted uses, setback requirements, and maximum building heights) remain the same, no matter where the zone is located. Standard Zoning is an historic approach to land use management and is still in effect for the core of Town, which refers to the older downtown area and nearby residential areas. Each Planned Development district is unique and relates to a development plan that was prepared specifically for that property (typically large properties). All "newer" communities situated within the Town refer to Title 17 of the Town of Castle Rock Municipal Code.