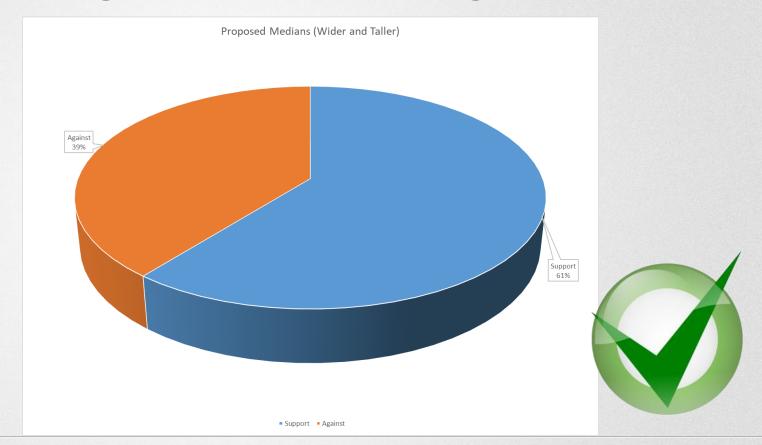

# STAFF RECOMMENDATION

Wider & taller medians where possible

Keep left turn acceleration lanes

Traffic signal at Sapphire Point