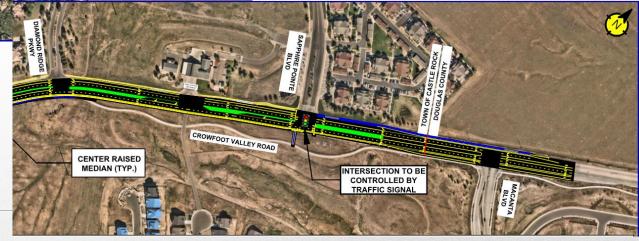

# **PROJECT OVERVIEW**

- 1.) Enhance multi-modal use
  - Sidewalk between Knobcone Drive and Macanta Blvd
  - On-street bike lanes
- 2.) Improve safety for the Traveling Public
  - Intersection improvements
  - Raised medians
- 3.) Increase reliability and decrease downtime
  - Widen roadway to ultimate configuration
  - Synchronize signal at Sapphire Pointe Blvd with Founders Pkwy

# STAFF RECOMMENDATION

Wider & taller medians where possible

Keep left turn acceleration lanes

Traffic signal at Sapphire Point