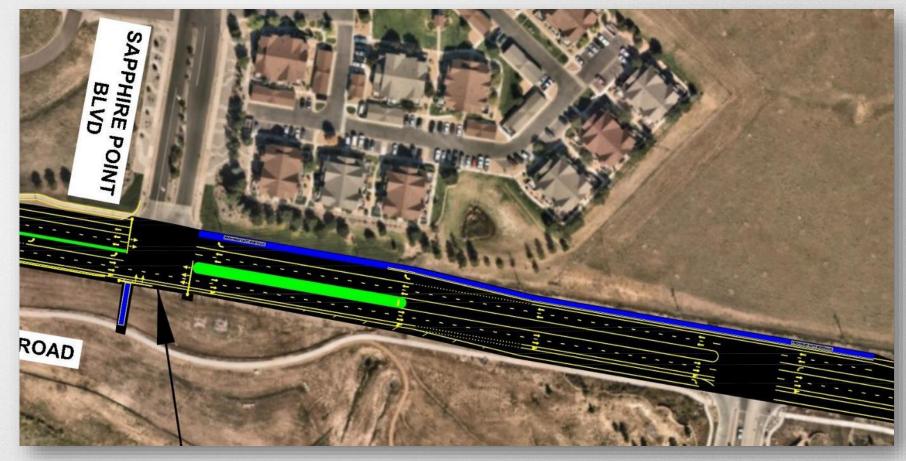

# STAFF RECOMMENDATION

Wider & taller medians where possible

Keep left turn acceleration lanes

Traffic signal at Sapphire Point