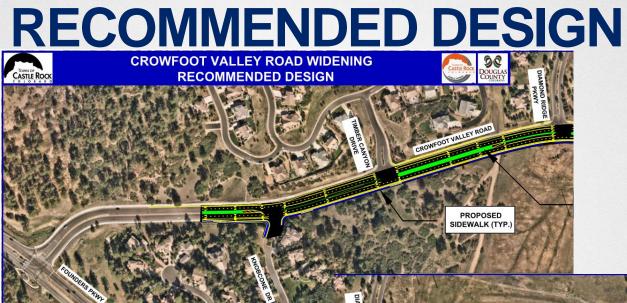

# STAFF RECOMMENDATION

Wider & taller medians where possible

Keep left turn acceleration lanes

Traffic signal at Sapphire Point