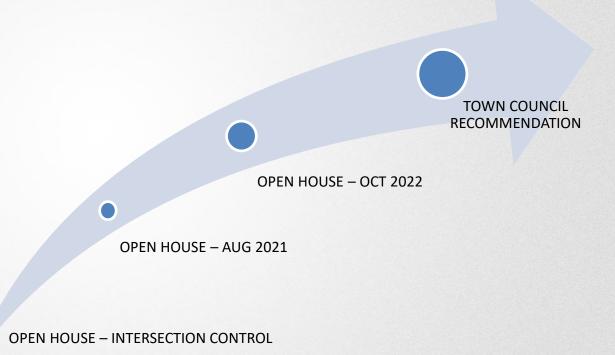

| 56.70       | 90.40 | (2.22                     | Stage | 52.15        |      |

## **PROCESS UTILIZED**







# **COMMUNITY FEEDBACK**



# **COMMUNITY FEEDBACK**



### "LOWER THE SPEED LIMIT"

Purpose: Provide Uniform

**Traffic Flow** 



Uniform speed on roads provides the safest environment

There is little change after lowering a speed limit

# "LOWER THE SPEED LIMIT"



#### "ADDITIONAL SIGNS"

"Regulatory and warning signs should be used conservatively because these signs, if used to excess, tend to lose their effectiveness."

# "ADDITIONAL SIGNS"



### "AUTOMATED ENFORCEMENT"



# STAFF RECOMMENDATION

Wider & taller medians where possible

Keep left turn acceleration lanes

Traffic signal at Sapphire Point

# PROPOSED MOTION

"I move to direct staff to continue design development of the Crowfoot Valley Road Widening project as recommended."

#### **ALTERNATE MOTION**

"I move to d