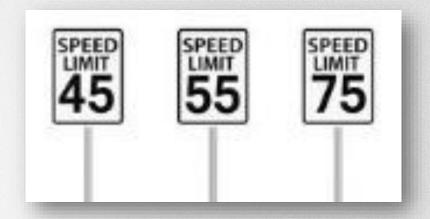

### "LOWER THE SPEED LIMIT"

Purpose: Provide Uniform

**Traffic Flow** 

Uniform speed on roads provides the safest environment

There is little change after lowering a speed limit

# "LOWER THE SPEED LIMIT"