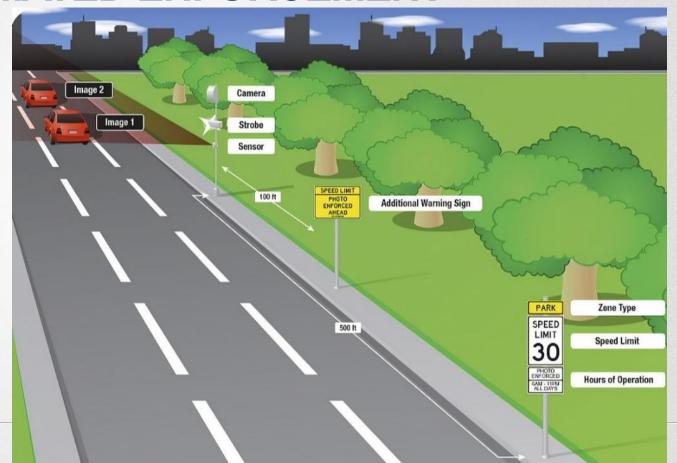

| 56.70       | 90.40 | (2.22                     | Stage | 52.15        |      |

## **PROCESS UTILIZED**







# **COMMUNITY FEEDBACK**



# **COMMUNITY FEEDBACK**



### "LOWER THE SPEED LIMIT"

Purpose: Provide Uniform

**Traffic Flow** 



Uniform speed on roads provides the safest environment

There is little change after lowering a speed limit

# "LOWER THE SPEED LIMIT"



#### "ADDITIONAL SIGNS"

"Regulatory and warning signs should be used conservatively because these signs, if used to excess, tend to lose their effectiveness."

# "ADDITIONAL SIGNS"



### "AUTOMATED ENFORCEMENT"



# STAFF RECOMMENDATION

Wider & taller medians where possible

Keep left turn acceleration lanes

Traffic signal at Sapphire Point

# PROPOSED MOTION

"I move to direct staff to continue design development of the Crowfoot Valley Road Widening project as recommended."

#### **ALTERNATE MOTION**

"I move to direct staff to continue design development of the Crowfoot Valley Road Widening project as recommended with the following changes:\_\_\_\_\_\_