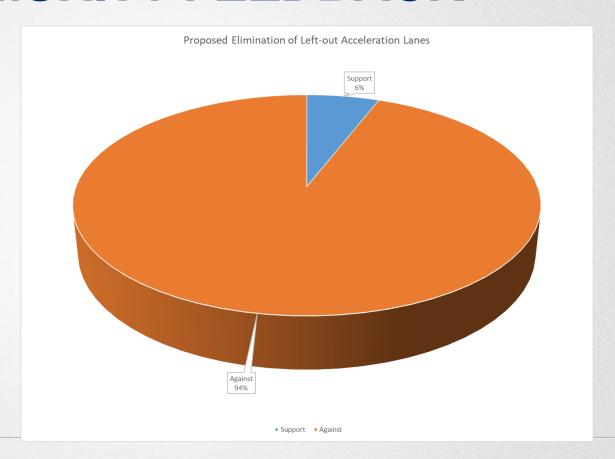

# STAFF RECOMMENDATION

Wider & taller medians where possible

Keep left turn acceleration lanes

Traffic signal at Sapphire Point