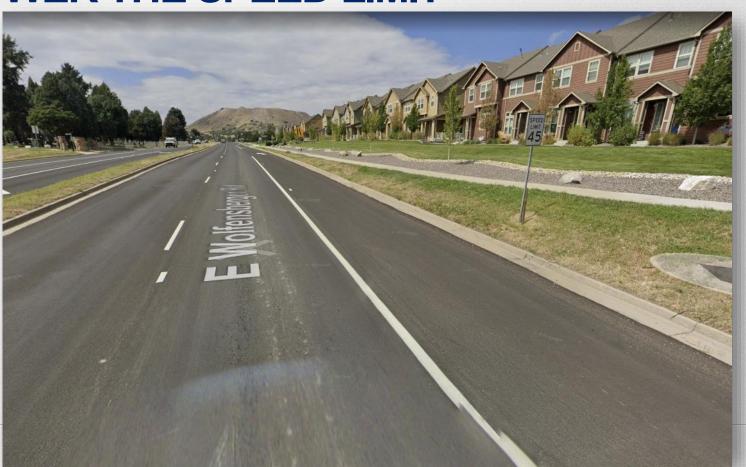

### "LOWER THE SPEED LIMIT"

Purpose: Provide Uniform

**Traffic Flow** 

Uniform speed on roads provides the safest environment

There is little change after lowering a speed limit

# "LOWER THE SPEED LIMIT"