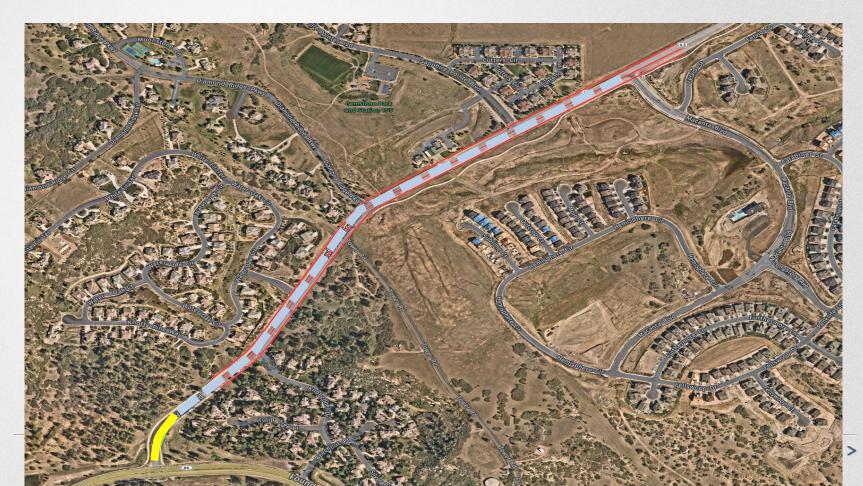

# **PROJECT OVERVIEW**

# **PROJECT OVERVIEW**

- 1.) Enhance multi-modal use
  - Sidewalk between Knobcone Drive and Macanta Blvd
  - On-street bike lanes
- 2.) Improve safety for the Traveling Public
  - Intersection improvements
  - Raised medians
- 3.) Increase reliability and decrease downtime
  - Widen roadway to ultimate configuration
  - Synchronize signal at Sapphire Pointe Blvd with Founders Pkwy