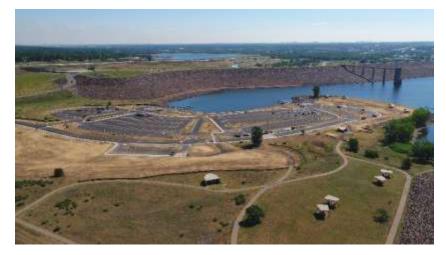

# **CHATFIELD BUDGET**

- 2022 Option Shares of 129 AF
  - > \$1,070,825.13
- Account 211-4375-443.77-29 Chatfield Reallocation
  - > 2022 Budget of \$1,097,596

Reconstructed North Boat Ramp area