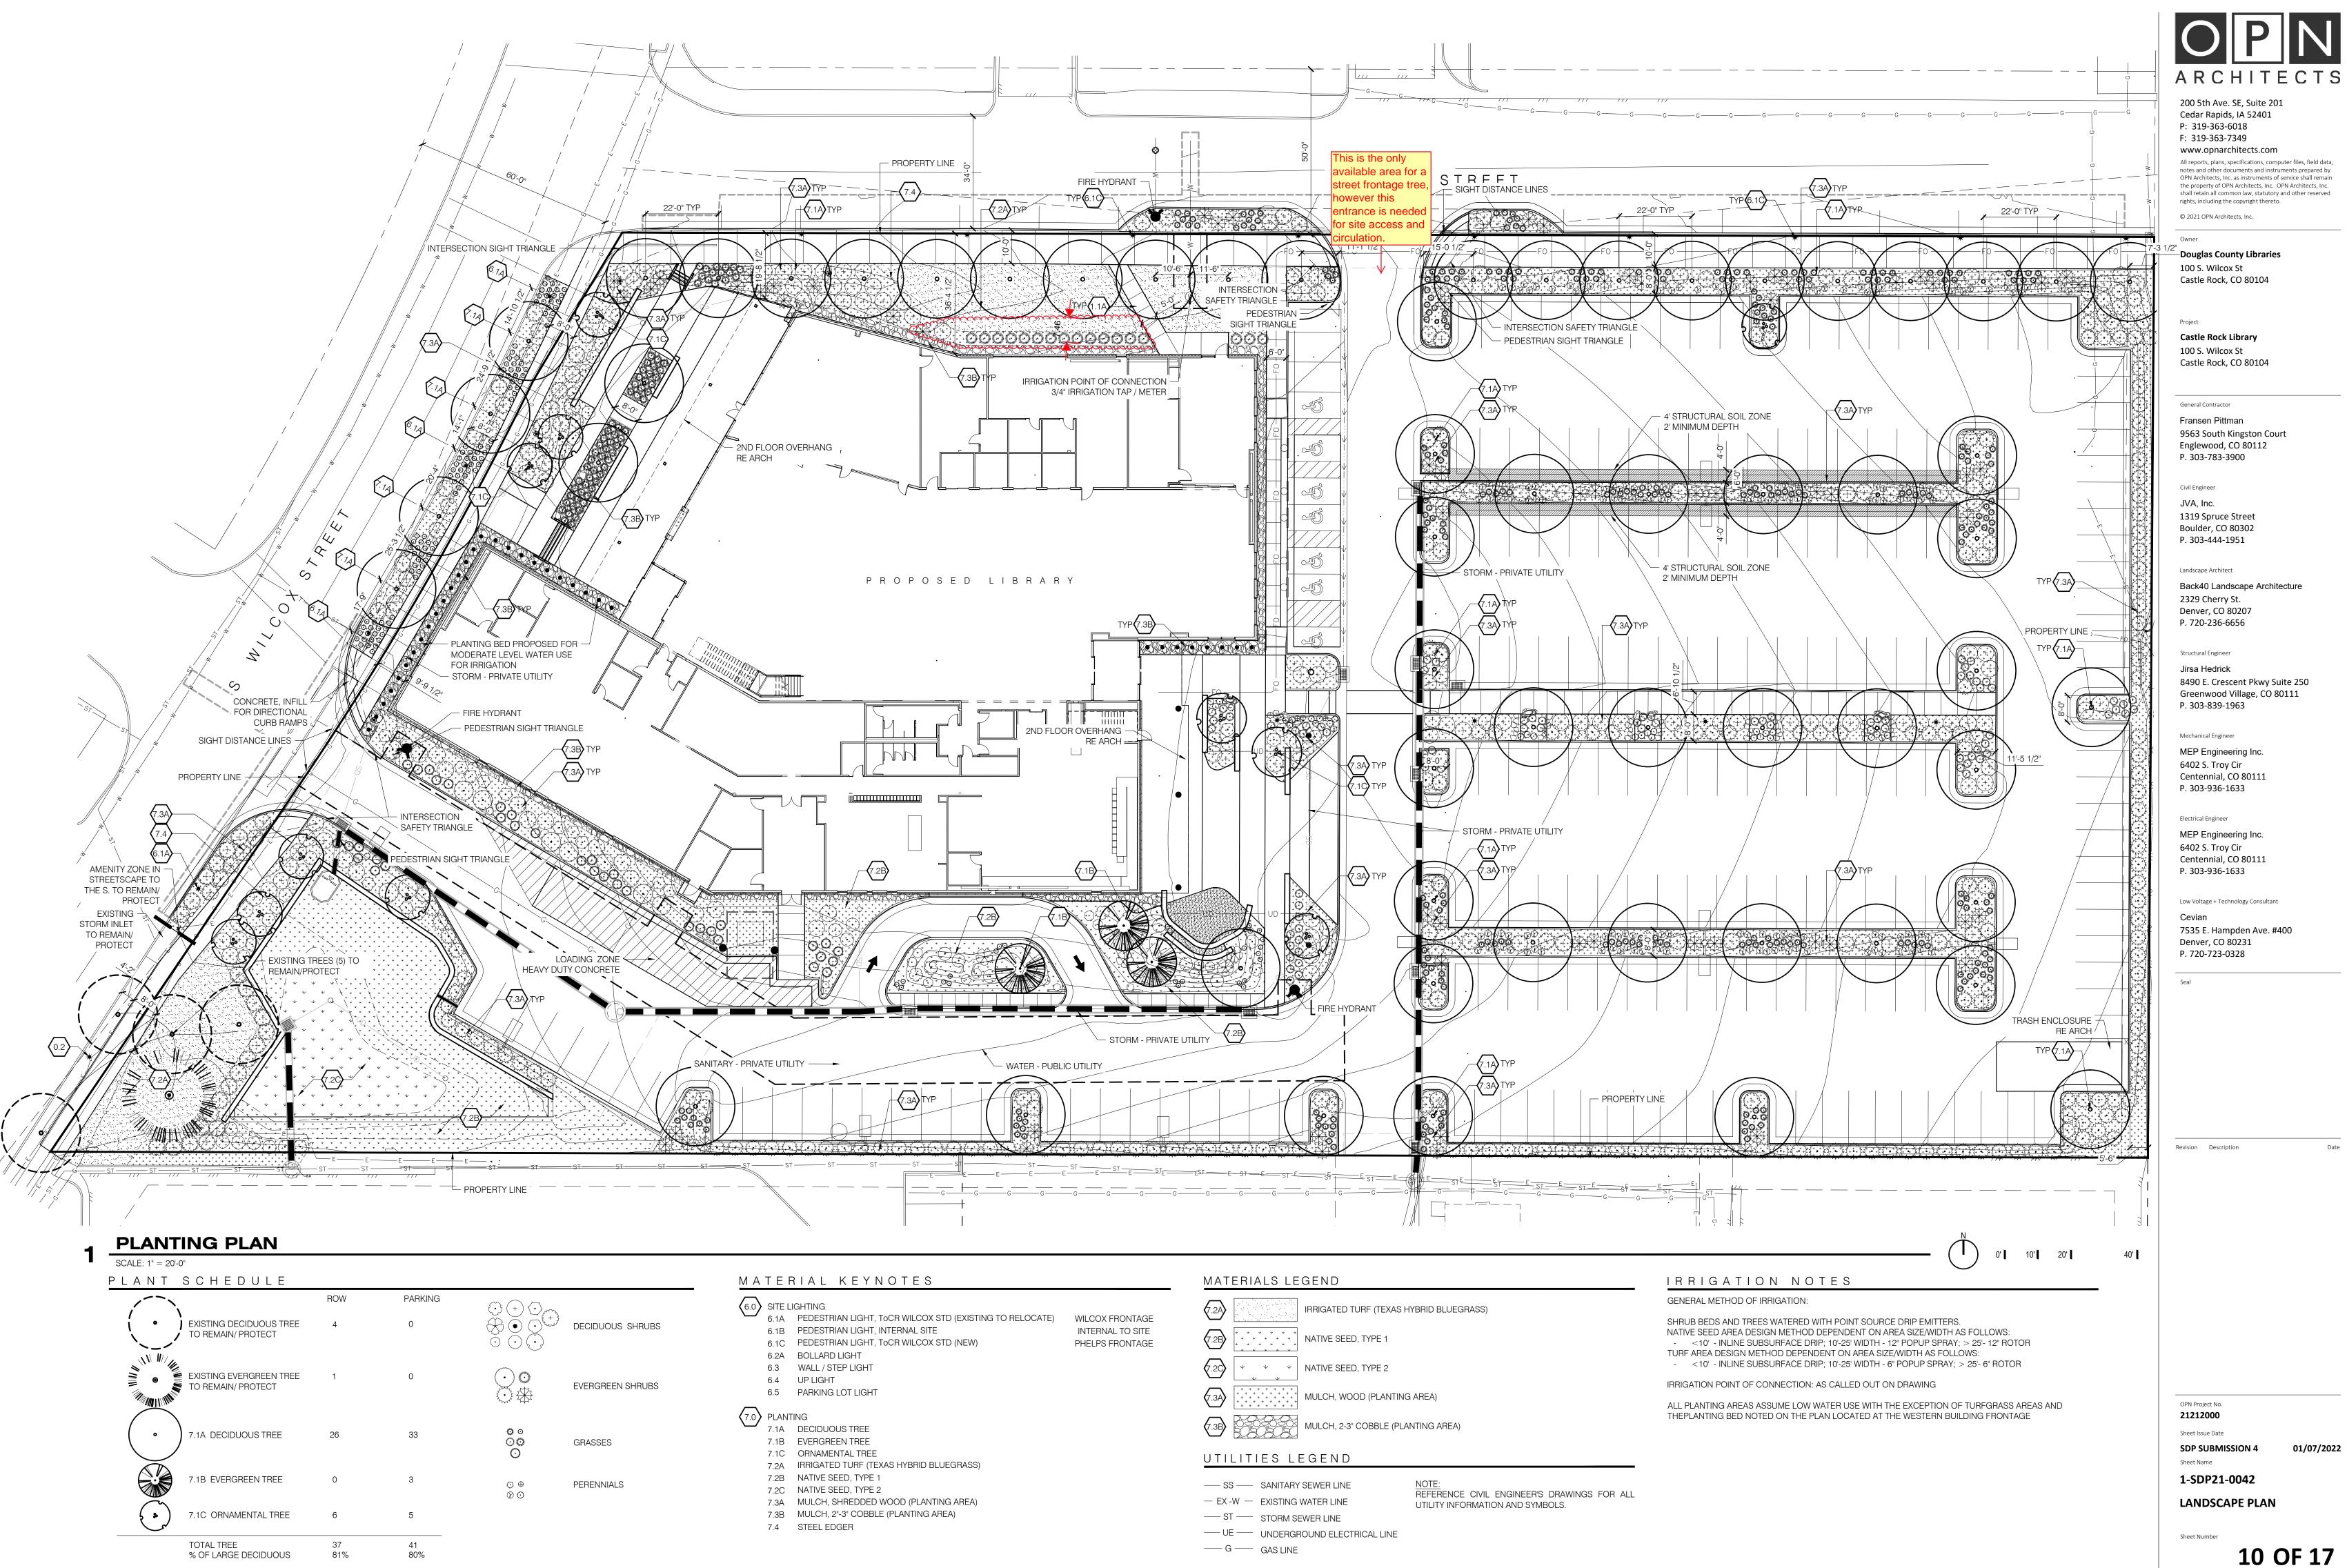

## TECHNICAL CRITERIA VARIANCE APPLICATION

| DEVELOPMENT                                                                                                                                                                                                                                                                                                                                                                       |
|-----------------------------------------------------------------------------------------------------------------------------------------------------------------------------------------------------------------------------------------------------------------------------------------------------------------------------------------------------------------------------------|
| DOUGLAS COUNTY LIBRARY - CASTLE ROCK PSM BRANCH  LEGAL DESCRIPTION OF SUBJECT PROPERTY  ADDRESS - 100 S. WILCOX STREET, CASTLE ROCK, COLORADO 80104                                                                                                                                                                                                                               |
|                                                                                                                                                                                                                                                                                                                                                                                   |
| VARIANCE REQUESTED:                                                                                                                                                                                                                                                                                                                                                               |
| Code Section(s) DOWNTOWN OVERLAY DISTRICT (TITLE 17.42.080.6)                                                                                                                                                                                                                                                                                                                     |
| Describe the Variance Requested  Variance for the tree requirements along Phelps Street Frontage. The Phelps Street Frontage tree requirement is 21 trees and the development is able to provide 20 trees. The variance request is for 1 tree.                                                                                                                                    |
| 1. Describe the exceptional situation or condition that exists  Phelps Street Frontage Conditions - Due to the limited area between Phelps Street and the building foundation and the need for a vehicular access point off the Phelps St. Frontage there is no viable area to accommodated 1 tree.  See Sheet Landscape Plan in Site Development Plan for exhibit and dimensions |
| 2. Describe the difficulty or hardship that would be created by a strict enforcement of the code In order to accommodate the 1 tree the Phelps Street access would need to be removed. The Phelps Street access is necessary for site access and circulation.                                                                                                                     |

3. Describe why there would not be any adverse impact on public health, safety and welfare There will be no adverse impact on public health, safety and welfare. A total of 21 trees are proposed to be planted every 22-feet along the Phelps St. Frontage in every viable area and two extra trees are proposed for the Wilcox St. frontage. This will meet the intent of frontage landscaping which is to provide shade and enhance the streetscape and downtown experience.