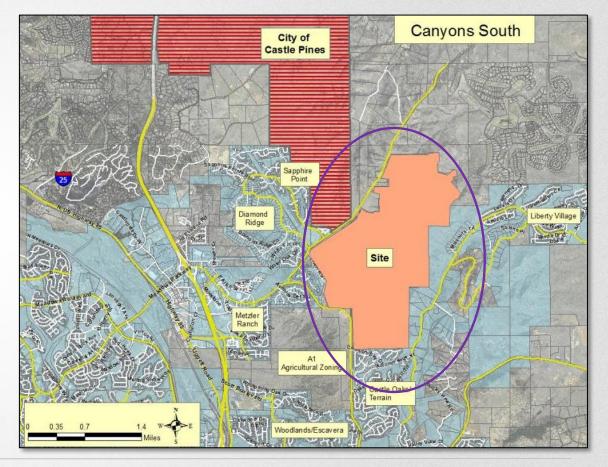

# CANYONS SOUTH ANNEXATION

TOWN COUNCIL FEBRUARY 16, 2016



## VICINITY MAP



## **ANNEXATION PROCESS**



#### STATE REQUIRES THREE STEPS

- 1. <u>Substantial Compliance</u>: State application requirements.
- 2. <u>Eligibility</u>: State annexation requirements *can* it be annexed?
- 3. Annexation and Zoning: **Should** it be annexed?

### SUBSTANTIAL COMPLIANCE



- 1. Substantial Compliance: State application requirements.
- 2. <u>Eligibility</u>: State annexation requirements *can* it be annexed?
- 3. Annexation and Zoning: Should it be annexed?

#### STAFF RECOMMENDS SETTING ELIGIBILITY HEARING



## THANK YOU