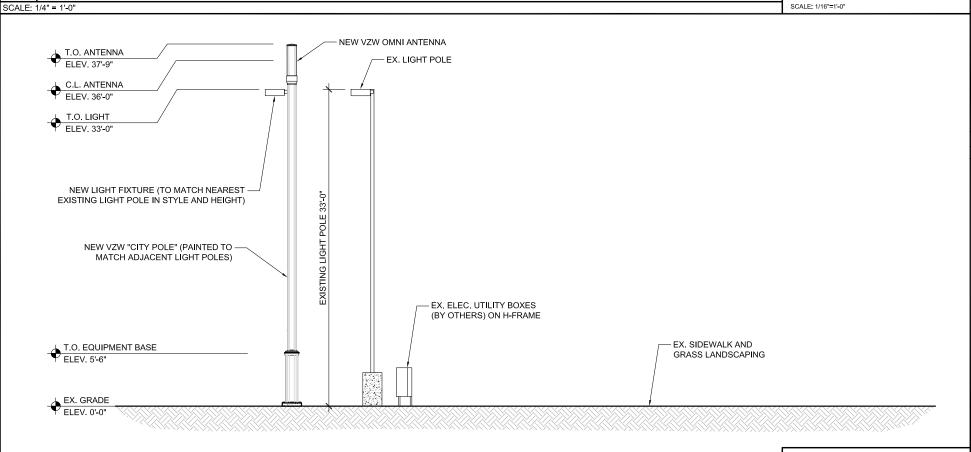

## WIRELESS SITE NOTES

PS MILLER PARK - USE BY SPECIAL REVIEW LOCATED IN THE NORTHWEST QUARTER AND THE SOUTHWEST QUARTER OF SECTION 10. TOWNSHIP 8 SOUTH, RANGE 67 WEST OF THE 6TH P.M. COUNTY OF DOUGLAS, STATE OF COLORADO