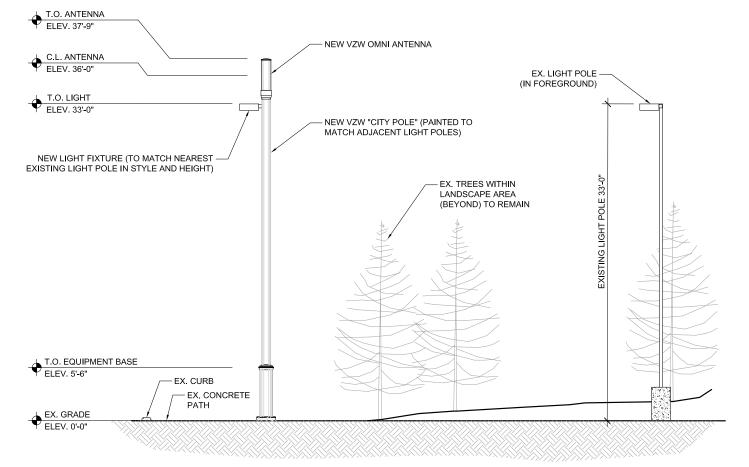

2 NORTHERN ELEVATION

1 EASTERN ELEVATION

3 NEW PSM PARK 01 LOCATION - EASTERN ELEV. 4 NEW PSM PARK 01 LOCATION - WESTERN ELEV. 5 NEW PSM PARK 01 LOCATION - S.W. ELEV.

6 NEW PSM PARK 01 LOCATION - SOUTHERN ELEV

SHEET TITLE:

**ELEVATIONS** & PHOTOS PSM PARK SC 01

CASTLE ROCK, CO 80109

SHEET NUMBER USE BY SPECIAL REVIEW

2 EAST ELEVATION

SCALE: 1/4" = 1'-0"

3 NEW PSM PARK 02 LOCATION - NORTH ELEV.

4 NEW PSM PARK 02 LOCATION - OVERALL EAST ELEV.