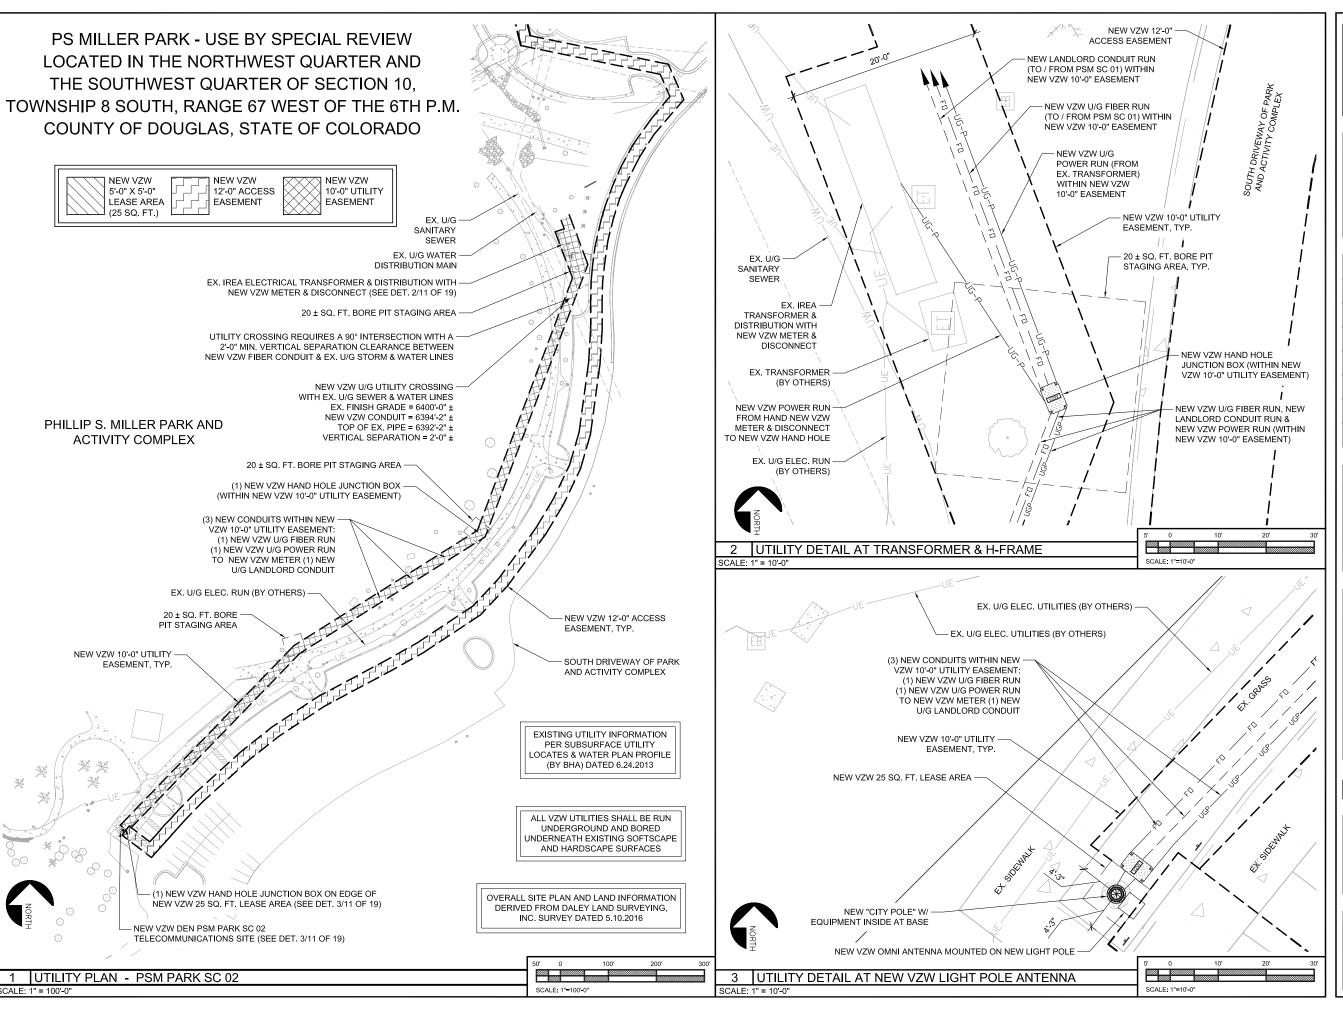

# UTILITY PLAN PSM PARK SC 02

1371 WEST PLUM CREEK PARKWAY CASTLE ROCK, CO 80109

SHEET NUMBER:

110F19
PROJECT NO. USR16-0008
P.S. MILLER PARK

3131 S. VAUGHN WAY, SUITE 550 AURORA, CO 80014

PROJECT INFORMATION:
SITE NAME:

# UTILITY PLAN PSM PARK SC 03

1387 WEST PLUM CREEK PARKWAY CASTLE ROCK, CO 80109

SHEET NUMBER:

PROJECT INFORMATION: SITE NAME:

DEN PSM PARK SC 01, 02, 03 1375 WEST PLUM **CREEK PARKWAY** CASTLE ROCK, CO 80109

#### UTILITY NOTES

- 1. ALL PROPOSED EASEMENTS MUST BE RECORDED PRIOR TO ISSUANCE OF CONSTRUCTION PERMITS.
- 2. THE MINIMUM SEPARATION BETWEEN WATERLINES, SANITARY SEWER AND STORM SEWER LINES IS 10'-0"
- 3. THE MINIMUM SEPARATION BETWEEN WATER SERVICE LINES IS 5'-0"  $\,$
- 4. THIS SITE IS LOCATED WITHIN THE TOWN OF CASTLE ROCK MEADOWS RED WATER PRESSURE ZONE.