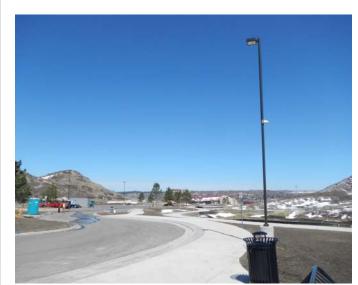

2 NORTHERN ELEVATION

1 EASTERN ELEVATION

3 NEW PSM PARK 01 LOCATION - EASTERN ELEV. 4 NEW PSM PARK 01 LOCATION - WESTERN ELEV. 5 NEW PSM PARK 01 LOCATION - S.W. ELEV.

6 NEW PSM PARK 01 LOCATION - SOUTHERN ELEV

SCALE: 1"=10'-0

PROJECT INFORMATION: SITE NAME:

DEN PSM PARK SC 01, 02, 03 1375 WEST PLUM CREEK PARKWAY CASTLE ROCK, CO 80109

DOUGLAS COUNTY

| REV: DATE: |         | DESCRIPTION:     | BY: |  |
|------------|---------|------------------|-----|--|
| 1          | 6/13/16 | 90% ZONING       | тс  |  |
| 2          | 1/27/17 | 90% ZONING REV A | МС  |  |
| 3          | 3/29/17 | 90% ZONING REV B | МС  |  |
| 4          | 4/13/17 | 95% ZONING       | мс  |  |
| 5          | 5/17/17 | 95% ZONING REV A | МС  |  |
| 6          | 5/30/17 | 100% ZONING      | МС  |  |
|            |         |                  |     |  |
|            |         |                  |     |  |

SHEET TITLE:

**ELEVATIONS** & PHOTOS PSM PARK SC 01

CASTLE ROCK, CO 80109

SHEET NUMBER USE BY SPECIAL REVIEW

2 EAST ELEVATION

SCALE: 1/4" = 1'-0"

3 NEW PSM PARK 02 LOCATION - NORTH ELEV.

4 NEW PSM PARK 02 LOCATION - OVERALL EAST ELEV.