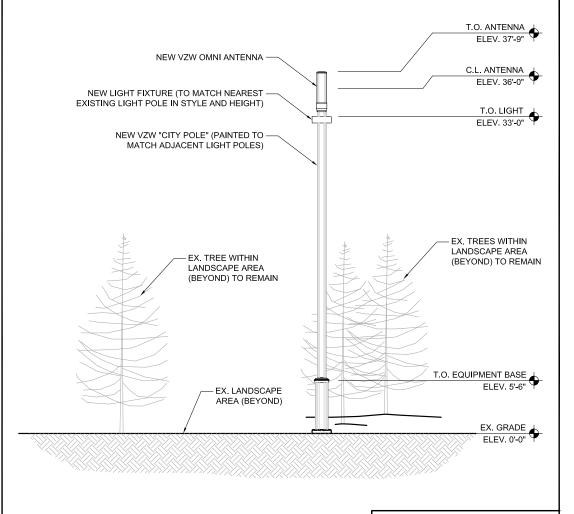

SHEET TITLE:

SITE PLAN, EQUIP. PLAN & ANTENNA DET PSM PARK SC 01

CASTLE ROCK, CO 80109

SHEET NUMBER:

140F19
PROJECT NO. USR16-0008
P.S. MILLER PARK

USE BY SPECIAL REVIEW

PROJECT INFORMATION: SITE NAME:

DEN PSM PARK SC 01, 02, 03 1375 WEST PLUM CREEK PARKWAY CASTLE ROCK, CO 80109