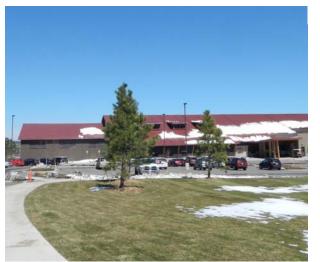

SHEET TITLE:

**ELEVATIONS** & PHOTOS PSM PARK SC 01

CASTLE ROCK, CO 80109

SHEET NUMBER USE BY SPECIAL REVIEW

2 EAST ELEVATION

SCALE: 1/4" = 1'-0"

3 NEW PSM PARK 02 LOCATION - NORTH ELEV.

4 NEW PSM PARK 02 LOCATION - OVERALL EAST ELEV.