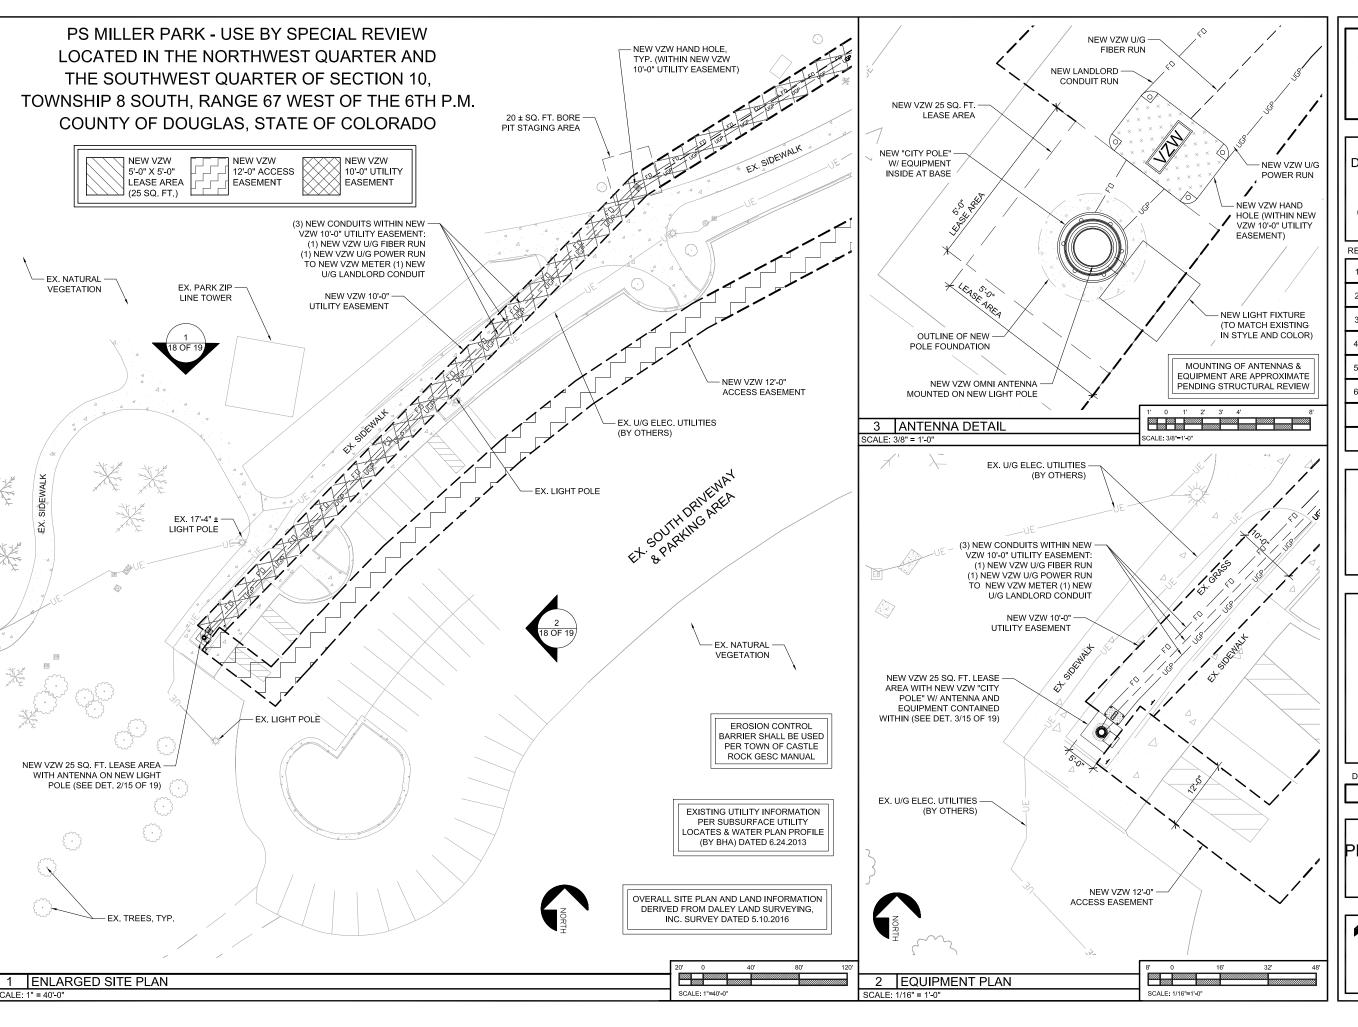

## WIRELESS SITE NOTES

PS MILLER PARK - USE BY SPECIAL REVIEW LOCATED IN THE NORTHWEST QUARTER AND THE SOUTHWEST QUARTER OF SECTION 10. TOWNSHIP 8 SOUTH, RANGE 67 WEST OF THE 6TH P.M. COUNTY OF DOUGLAS, STATE OF COLORADO

# LEGAL DESCRIPTION

| 1 OF 19 | TITLE SHEET       | 10 OF 19 | SC 01 UTILITIES   |
|---------|-------------------|----------|-------------------|
| 2 OF 19 | SDP GENERAL NOTES | 11 OF 19 | SC 02 UTILITIES   |
| 3 OF 19 | OVERALL SURVEY    | 12 OF 19 | SC 03 UTILITIES   |
| 4 OF 19 | SC 01 SURVEY      | 13 OF 19 | OVERALL SITE PLAN |
| 5 OF 19 | SC 02 SURVEY      | 14 OF 19 | SC 01 SITE PLAN   |
| 6 OF 19 | SC 02 SURVEY      | 15 OF 19 | SC 02 SITE PLAN   |
| 7 OF 19 | SC 03 SURVEY      | 16 OF 19 | SC 03 SITE PLAN   |
| 8 OF 19 | SC 03 SURVEY      | 17 OF 19 | SC 01 ELEVATIONS  |
| 9 OF 19 | OVERALL UTILITIES | 18 OF 19 | SC 02 ELEVATIONS  |
|         |                   | 19 OF 19 | SC 03 ELEVATIONS  |
|         |                   |          |                   |

SHEET TITLE:

SITE PLAN, EQUIP. PLAN & ANTENNA DET PSM PARK SC 01

CASTLE ROCK, CO 80109

SHEET NUMBER:

140F19
PROJECT NO. USR16-0008
P.S. MILLER PARK

USE BY SPECIAL REVIEW

PROJECT INFORMATION: SITE NAME:

DEN PSM PARK SC 01, 02, 03 1375 WEST PLUM CREEK PARKWAY CASTLE ROCK, CO 80109

# SITE PLAN, EQUIP. PLAN & ANTENNA DET PSM PARK SC 02

CASTLE ROCK, CO 80109

SHEET NUMBER:

150F19

PROJECT NO. USR16-0008
P.S. MILLER PARK

3131 S. VAUGHN WAY, SUITE 550 AURORA, CO 80014

PROJECT INFORMATION: SITE NAME:

# SITE PLAN, EQUIP. PLAN & ANTENNA DET PSM PARK SC 03

1387 WEST PLUM CREEK PARKWAY CASTLE ROCK, CO 80109

160F19

PS MILLER PARK - USE BY SPECIAL REVIEW LOCATED IN THE NORTHWEST QUARTER AND THE SOUTHWEST QUARTER OF SECTION 10, TOWNSHIP 8 SOUTH, RANGE 67 WEST OF THE 6TH P.M. COUNTY OF DOUGLAS, STATE OF COLORADO