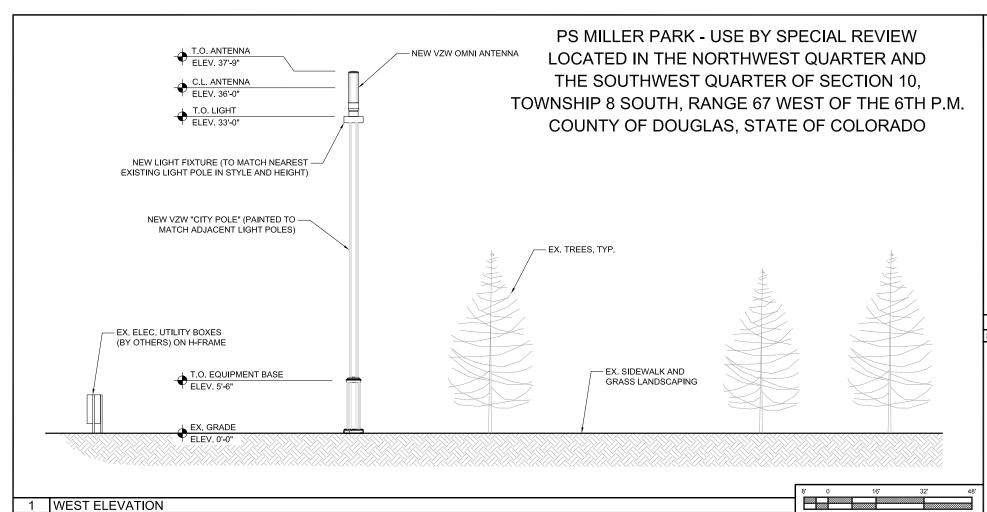

## WIRELESS SITE NOTES

PS MILLER PARK - USE BY SPECIAL REVIEW LOCATED IN THE NORTHWEST QUARTER AND THE SOUTHWEST QUARTER OF SECTION 10. TOWNSHIP 8 SOUTH, RANGE 67 WEST OF THE 6TH P.M. COUNTY OF DOUGLAS, STATE OF COLORADO