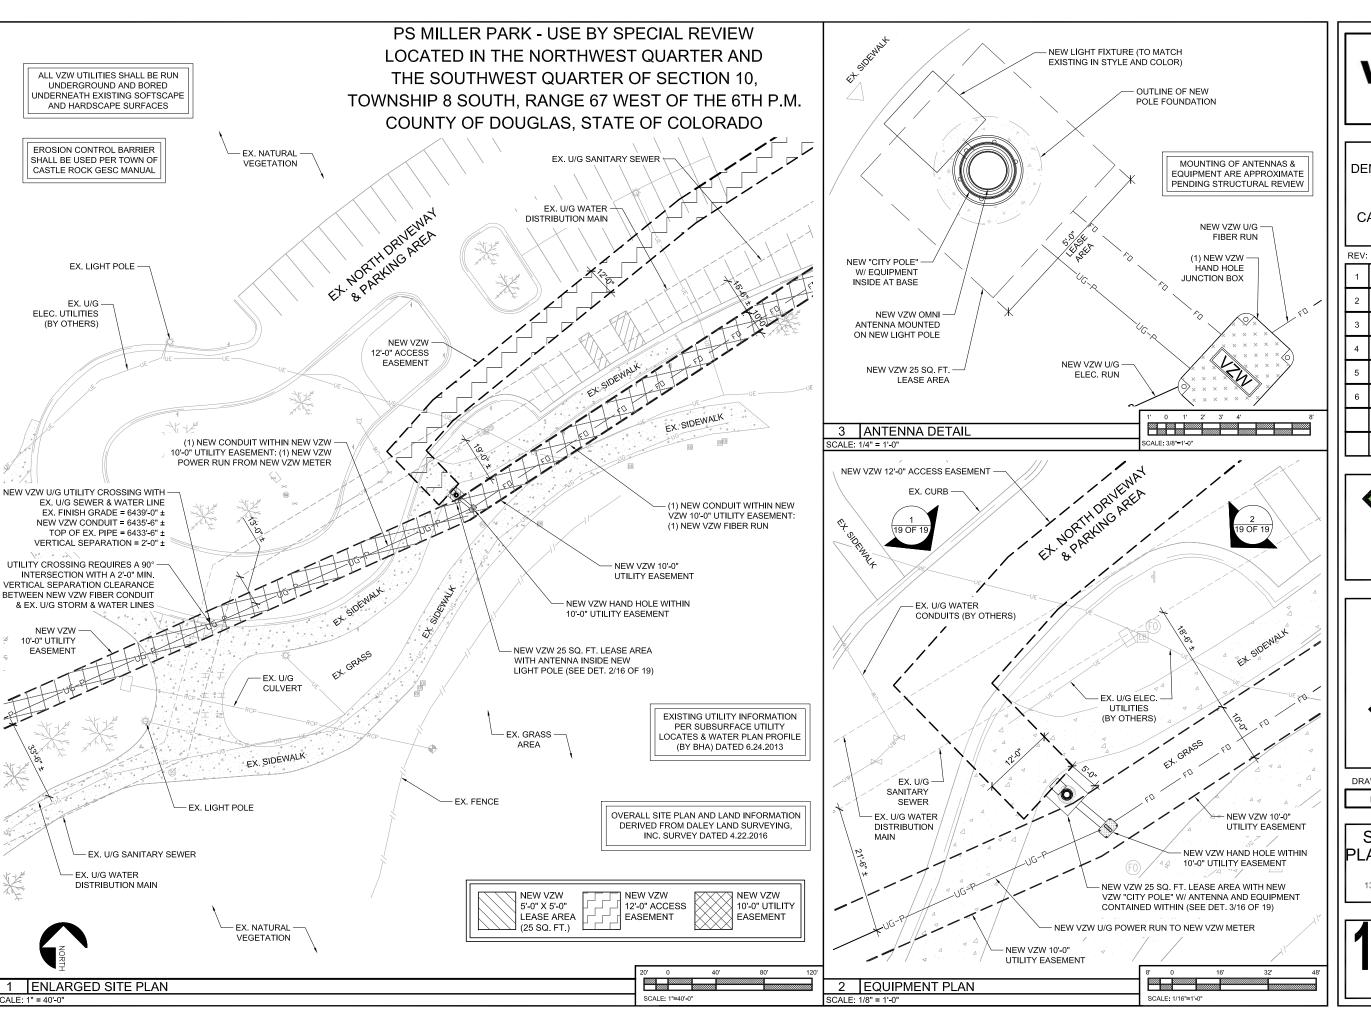

## WIRELESS SITE NOTES

PS MILLER PARK - USE BY SPECIAL REVIEW LOCATED IN THE NORTHWEST QUARTER AND THE SOUTHWEST QUARTER OF SECTION 10. TOWNSHIP 8 SOUTH, RANGE 67 WEST OF THE 6TH P.M. COUNTY OF DOUGLAS, STATE OF COLORADO

# LEGAL DESCRIPTION

| 1 OF 19 | TITLE SHEET       | 10 OF 19 | SC 01 UTILITIES   |
|---------|-------------------|----------|-------------------|
| 2 OF 19 | SDP GENERAL NOTES | 11 OF 19 | SC 02 UTILITIES   |
| 3 OF 19 | OVERALL SURVEY    | 12 OF 19 | SC 03 UTILITIES   |
| 4 OF 19 | SC 01 SURVEY      | 13 OF 19 | OVERALL SITE PLAN |
| 5 OF 19 | SC 02 SURVEY      | 14 OF 19 | SC 01 SITE PLAN   |
| 6 OF 19 | SC 02 SURVEY      | 15 OF 19 | SC 02 SITE PLAN   |
| 7 OF 19 | SC 03 SURVEY      | 16 OF 19 | SC 03 SITE PLAN   |
| 8 OF 19 | SC 03 SURVEY      | 17 OF 19 | SC 01 ELEVATIONS  |
| 9 OF 19 | OVERALL UTILITIES | 18 OF 19 | SC 02 ELEVATIONS  |
|         |                   | 19 OF 19 | SC 03 ELEVATIONS  |
|         |                   |          |                   |

SHEET TITLE:

**OVERALL** SITE PLAN

PSM PARK SC 01, 02, 03

SHEET NUMBER

PROJECT INFORMATION: SITE NAME:

DEN PSM PARK SC 01, 02, 03 1375 WEST PLUM CREEK PARKWAY CASTLE ROCK, CO 80109

DOUGLAS COUNTY

| REV: | DATE:   | DESCRIPTION:     | BY: |
|------|---------|------------------|-----|
| 1    | 6/13/16 | 90% ZONING       | тс  |
| 2    | 1/27/17 | 90% ZONING REV A | МС  |
| 3    | 3/29/17 | 90% ZONING REV B | МС  |
| 4    | 4/13/17 | 95% ZONING       | МС  |
| 5    | 5/17/17 | 95% ZONING REV A | МС  |
| 6    | 5/30/17 | 100% ZONING      | мс  |
|      |         |                  |     |
|      |         |                  |     |

SHEET TITLE:

SITE PLAN, EQUIP. PLAN & ANTENNA DET PSM PARK SC 01

CASTLE ROCK, CO 80109

SHEET NUMBER:

140F19
PROJECT NO. USR16-0008
P.S. MILLER PARK

USE BY SPECIAL REVIEW

PROJECT INFORMATION: SITE NAME:

DEN PSM PARK SC 01, 02, 03 1375 WEST PLUM CREEK PARKWAY CASTLE ROCK, CO 80109