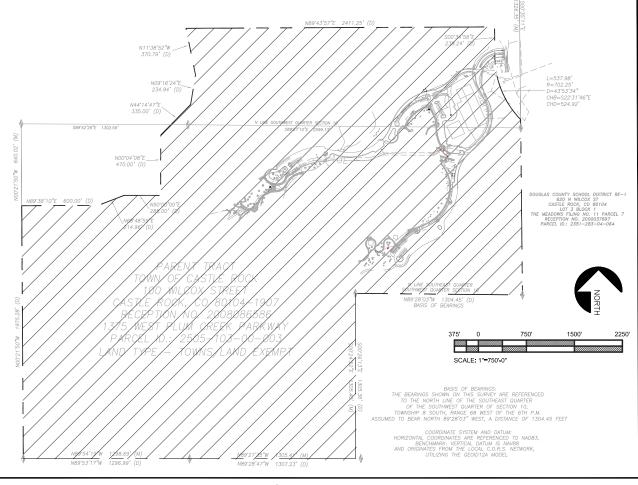

## WIRELESS SITE NOTES

PS MILLER PARK - USE BY SPECIAL REVIEW LOCATED IN THE NORTHWEST QUARTER AND THE SOUTHWEST QUARTER OF SECTION 10. TOWNSHIP 8 SOUTH, RANGE 67 WEST OF THE 6TH P.M. COUNTY OF DOUGLAS, STATE OF COLORADO

SIGNATURE BLOCKS

THE LAND REFERRED TO IN SCHEDULE A IS SITUATED IN THE COUNTY OF DOUGLAS, STATE OF COLORADO AND IS DESCRIBED AS

A PORTION OF TRACTS L-1 & L-4 OF PARCEL 8. MEADOWS F-16

A PARCEL OF LAND BEING A PORTION OF SECTIONS 9 AND 10, TOWNSHIP 8 SOUTH, RANGE 67 WEST OF THE SIXTH PRINCIPAL MERIDIAN, TOWN OF CASTLE ROCK, COUNTY OF DOUGLAS, STATE OF COLORADO, MORE PARTICULARLY DESCRIBED AS FOLLOWS:

BEGINNING AT THE SOUTHEAST CORNER OF SAID SECTION 9:

THENCE, ALONG THE SOUTH LINE OF THE SOUTHEAST QUARTER OF SAID SECTION 9, NORTH 89°53'17" WEST A DISTANCE OF 1,296.99 FEET TO THE SOUTHWEST CORNER OF THE EAST HALF OF THE SOUTHEAST QUARTER OF SAID SECTION 9

THENCE, ALONG THE WEST LINE OF SAID EAST HALF OF THE SOUTHEAST QUARTER OF SECTION 9, NORTH 00°21'50" WEST A

THENCE, DEPARTING SAID WEST LINE, NORTH 89°38'10" EAST A DISTANCE OF 600.00 FEET;

THENCE NORTH 68°48'59" EAST A DISTANCE OF 214.96 FEET: THENCE NORTH 90°00'00" EAST A DISTANCE OF 285.00 FEET; THENCE NORTH 00°04'08" EAST A DISTANCE OF 470.00 FEET; THENCE NORTH 44°14'47" EAST A DISTANCE OF 335.00 FEET; THENCE NORTH 09°16'24" EAST A DISTANCE OF 234.94 FEET

THENCE NORTH 11°38'52" WEST A DISTANCE OF 370 79 FEET TO THE SOUTHERLY LINE OF THAT PARCEL OF LAND DESCRIBED IN BOOK 286 AT PAGE 680 IN THE RECORDS OF THE CLERK AND RECORDER OF SAID COUNTY:

THENCE, ALONG SAID SOUTHERLY LINE, NORTH 89°43'57" EAST A DISTANCE OF 2,411.25 FEET TO THE NORTHWEST CORNER OF THAT PARCEL OF LAND KNOWN AS PARCEL NO. 106 AS DESCRIBED IN SPECIAL WARRANTY DEED RECORDED AT RECEPTION NO. 2008012401 IN SAID RECORDS:

HENCE, DEPARTING SAID SOUTHERLY LINE, ALONG THE WESTERLY BOUNDARY OF SAID PARCEL NO. 106, SOUTH 00°34'58" EAST A DISTANCE OF 239.24 FEET TO THE BEGINNING OF A TANGENT CURVE CONCAVE NORTHEASTERLY HAVING A RADIUS OF 702.25 FEET. THE RADIUS POINT OF SAID CURVE BEARS NORTH 89°25'02" FAST:

THENCE CONTINUING ALONG SAID WESTERLY BOUNDARY AND SOUTHEASTERLY ALONG SAID CURVE THROUGH A CENTRAL ANGLE OF 43°53'34" AN ARC LENGTH OF 537.98 FEET TO THE EAST LINE OF THE WEST HALF OF SAID SECTION 10:

THENCE ALONG SAID EAST LINE SOUTH 00°35'11" EAST A DISTANCE OF 1,370.18 FEET TO THE SOUTHEAST CORNER OF NORTHEAST QUARTER OF THE SOUTHWEST QUARTER OF SAID SECTION 10;

THENCE, ALONG THE SOUTH LINE OF SAID NORTHEAST QUARTER OF THE SOUTHWEST QUARTER, NORTH 89°28'03" WEST A DISTANCE OF 1 304 45 FEET TO THE NORTHEAST CORNER OF THE SOUTHWEST QUARTER OF THE SOUTHWEST QUARTER OF SAID SECTION 10:

HENCE, ALONG THE EAST LINE OF SAID SOUTHWEST QUARTER OF THE SOUTHWEST QUARTER SOUTH 00°26'13" EAST A DISTANCE OF ,305.36 FEET TO THE SOUTHEAST CORNER OF THE SOUTHWEST QUARTER OF THE SOUTHWEST QUARTER;

THENCE, ALONG THE SOUTH LINE OF SAID SOUTHWEST QUARTER OF THE SOUTHWEST QUARTER. NORTH 89°28'47" WEST A DISTANCE. OF 1,307.23 FEET TO THE POINT OF BEGINNING.