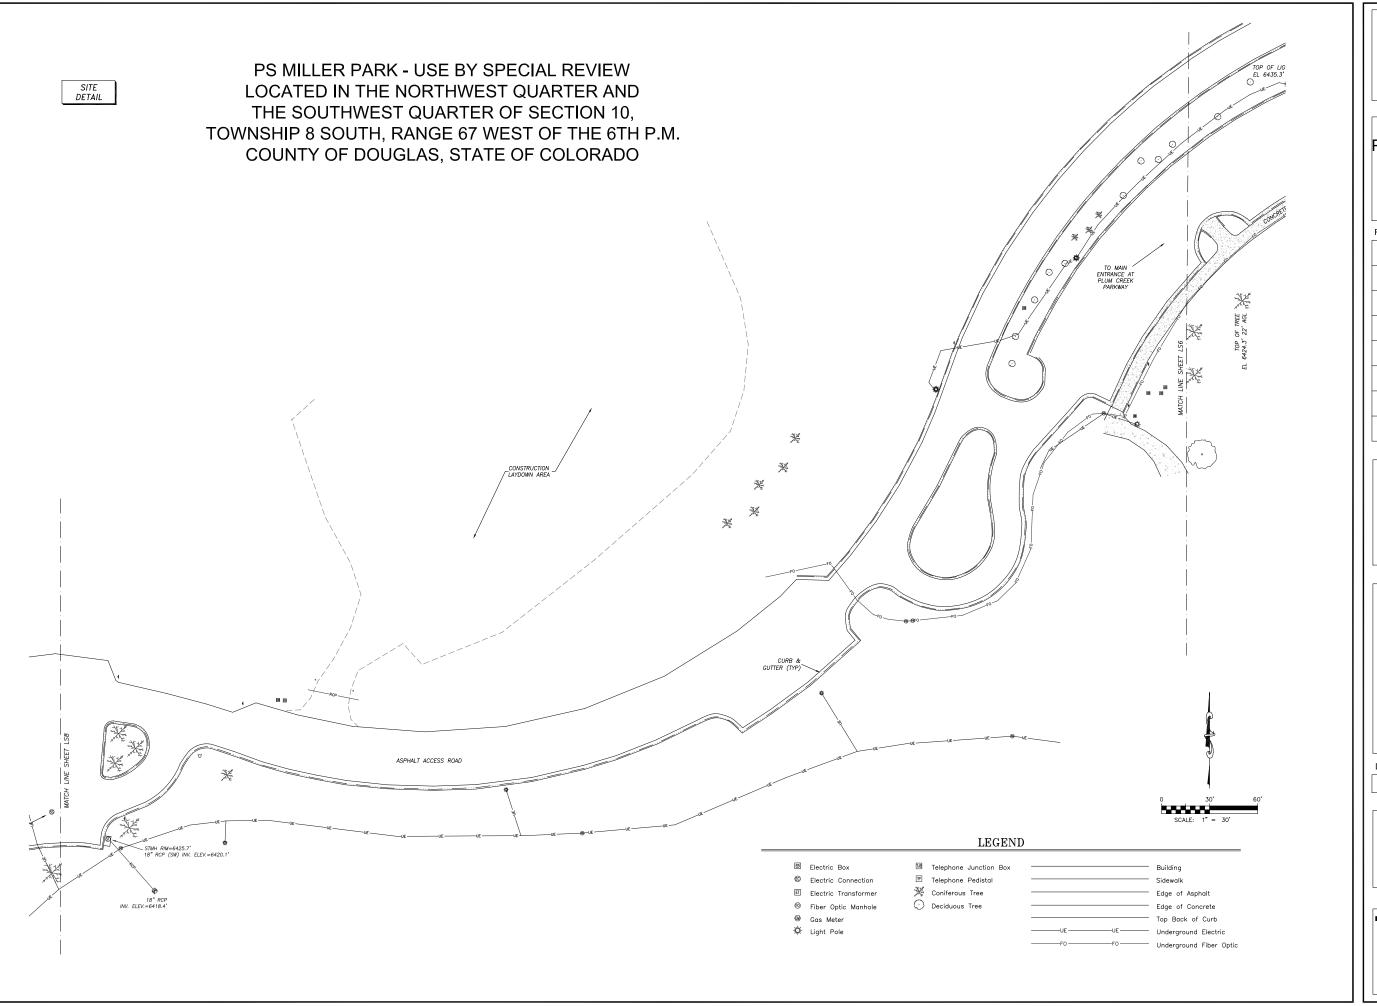

## WIRELESS SITE NOTES

PS MILLER PARK - USE BY SPECIAL REVIEW LOCATED IN THE NORTHWEST QUARTER AND THE SOUTHWEST QUARTER OF SECTION 10. TOWNSHIP 8 SOUTH, RANGE 67 WEST OF THE 6TH P.M. COUNTY OF DOUGLAS, STATE OF COLORADO

# PS MILLER PARK - USE BY SPECIAL REVIEW LOCATED IN THE NORTHWEST QUARTER AND THE SOUTHWEST QUARTER OF SECTION 10, TOWNSHIP 8 SOUTH, RANGE 67 WEST OF THE 6TH P.M. COUNTY OF DOUGLAS, STATE OF COLORADO

PROPERTY OWNER: TOWN OF CASTLE ROCK JEFF SMULLEN PH: 303 814 7458