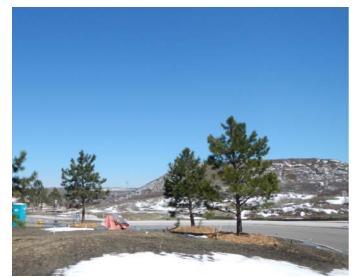

2 NORTHERN ELEVATION

1 EASTERN ELEVATION

3 NEW PSM PARK 01 LOCATION - EASTERN ELEV. 4 NEW PSM PARK 01 LOCATION - WESTERN ELEV. 5 NEW PSM PARK 01 LOCATION - S.W. ELEV.

6 NEW PSM PARK 01 LOCATION - SOUTHERN ELEV

SCALE: 1"=10'-0

PROJECT INFORMATION: SITE NAME:

DEN PSM PARK SC 01, 02, 03 1375 WEST PLUM CREEK PARKWAY CASTLE ROCK, CO 80109

DOUGLAS COUNTY

| REV: DATE: |         | DESCRIPTION:     | BY: |  |
|------------|---------|------------------|-----|--|
| 1          | 6/13/16 | 90% ZONING       | тс  |  |
| 2          | 1/27/17 | 90% ZONING REV A | МС  |  |
| 3          | 3/29/17 | 90% ZONING REV B | МС  |  |
| 4          | 4/13/17 | 95% ZONING       | мс  |  |
| 5          | 5/17/17 | 95% ZONING REV A | МС  |  |
| 6          | 5/30/17 | 100% ZONING      | МС  |  |
|            |         |                  |     |  |
|            |         |                  |     |  |

SHEET TITLE:

**ELEVATIONS** & PHOTOS PSM PARK SC 01

CASTLE ROCK, CO 80109

SHEET NUMBER USE BY SPECIAL REVIEW

2 EAST ELEVATION

SCALE: 1/4" = 1'-0"

3 NEW PSM PARK 02 LOCATION - NORTH ELEV.

4 NEW PSM PARK 02 LOCATION - OVERALL EAST ELEV.