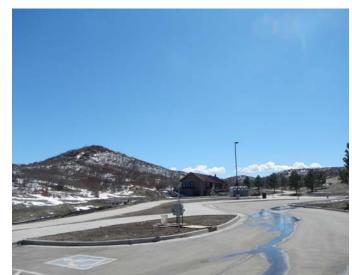

2 NORTHERN ELEVATION

1 EASTERN ELEVATION

3 NEW PSM PARK 01 LOCATION - EASTERN ELEV. 4 NEW PSM PARK 01 LOCATION - WESTERN ELEV. 5 NEW PSM PARK 01 LOCATION - S.W. ELEV.

6 NEW PSM PARK 01 LOCATION - SOUTHERN ELEV

SCALE: 1"=10'-0

PROJECT INFORMATION: SITE NAME:

DEN PSM PARK SC 01, 02, 03 1375 WEST PLUM CREEK PARKWAY CASTLE ROCK, CO 80109

DOUGLAS COUNTY

| REV: DATE: |         | DESCRIPTION:     | BY: |  |
|------------|---------|------------------|-----|--|
| 1          | 6/13/16 | 90% ZONING       | тс  |  |
| 2          | 1/27/17 | 90% ZONING REV A | МС  |  |
| 3          | 3/29/17 | 90% ZONING REV B | МС  |  |
| 4          | 4/13/17 | 95% ZONING       | мс  |  |
| 5          | 5/17/17 | 95% ZONING REV A | МС  |  |
| 6          | 5/30/17 | 100% ZONING      | МС  |  |
|            |         |                  |     |  |
|            |         |                  |     |  |

SHEET TITLE:

**ELEVATIONS** & PHOTOS PSM PARK SC 01

CASTLE ROCK, CO 80109

SHEET NUMBER USE BY SPECIAL REVIEW

2 EAST ELEVATION

SCALE: 1/4" = 1'-0"

3 NEW PSM PARK 02 LOCATION - NORTH ELEV.

4 NEW PSM PARK 02 LOCATION - OVERALL EAST ELEV.