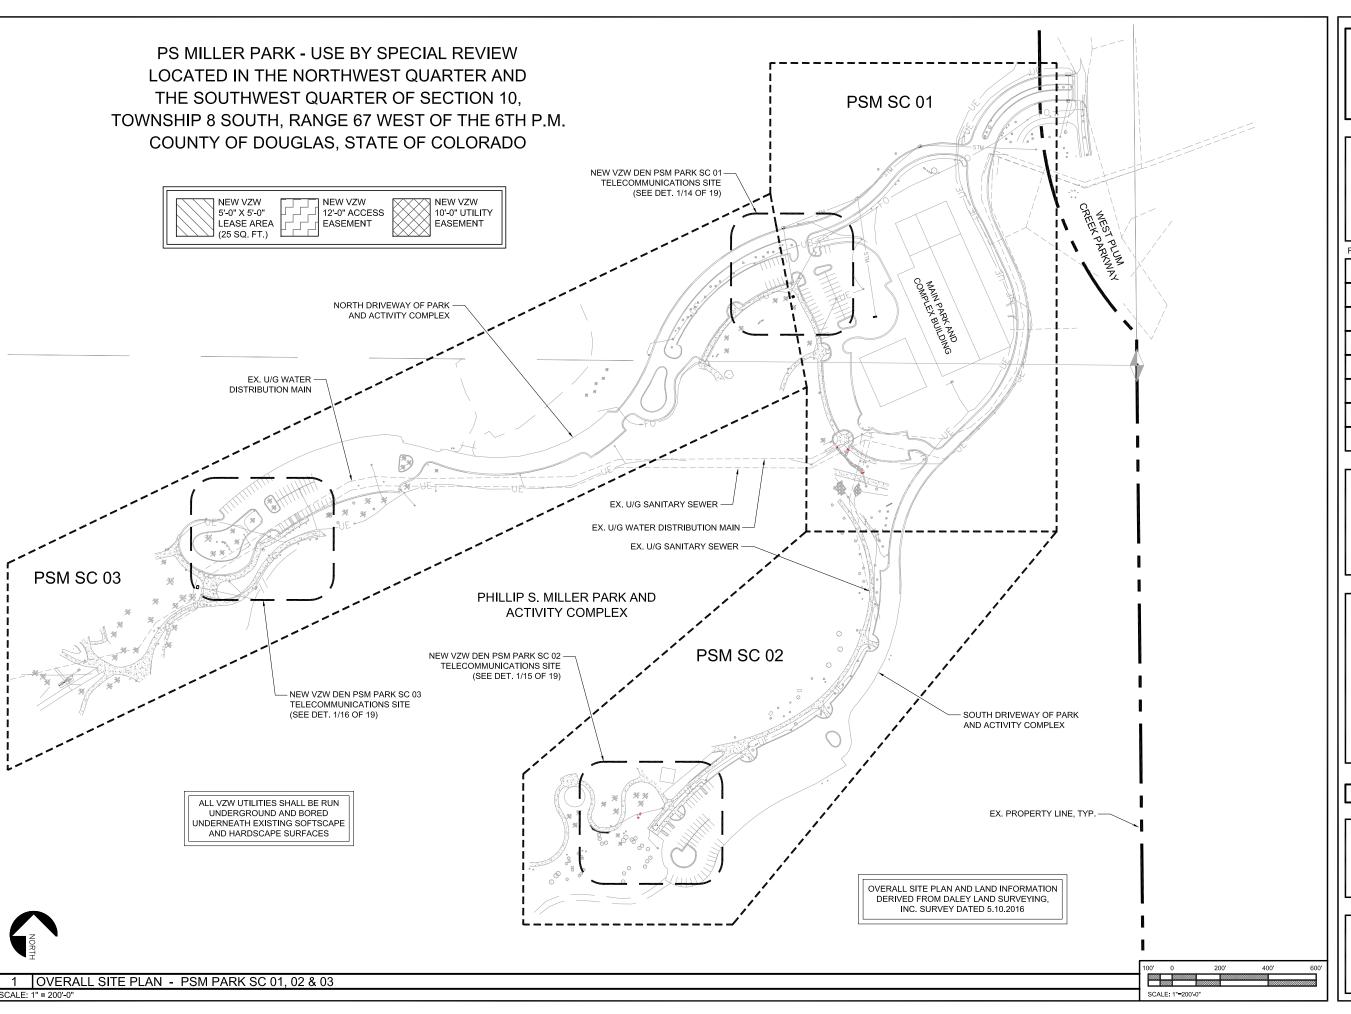

SHEET TITLE:

**OVERALL** SITE PLAN

PSM PARK SC 01, 02, 03

SHEET NUMBER

PROJECT INFORMATION: SITE NAME:

DEN PSM PARK SC 01, 02, 03 1375 WEST PLUM CREEK PARKWAY CASTLE ROCK, CO 80109

DOUGLAS COUNTY

| REV: | DATE:   | DESCRIPTION:     | BY: |
|------|---------|------------------|-----|
| 1    | 6/13/16 | 90% ZONING       | тс  |
| 2    | 1/27/17 | 90% ZONING REV A | МС  |
| 3    | 3/29/17 | 90% ZONING REV B | МС  |
| 4    | 4/13/17 | 95% ZONING       | МС  |
| 5    | 5/17/17 | 95% ZONING REV A | МС  |
| 6    | 5/30/17 | 100% ZONING      | мс  |
|      |         |                  |     |
|      |         |                  |     |