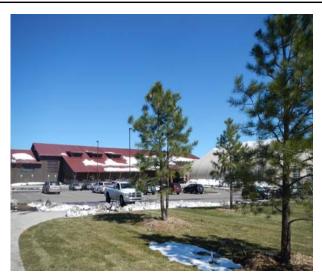

2 NORTHERN ELEVATION

1 EASTERN ELEVATION

3 NEW PSM PARK 01 LOCATION - EASTERN ELEV. 4 NEW PSM PARK 01 LOCATION - WESTERN ELEV. 5 NEW PSM PARK 01 LOCATION - S.W. ELEV.

6 NEW PSM PARK 01 LOCATION - SOUTHERN ELEV

SCALE: 1"=10'-0

PROJECT INFORMATION: SITE NAME:

DEN PSM PARK SC 01, 02, 03 1375 WEST PLUM CREEK PARKWAY CASTLE ROCK, CO 80109

DOUGLAS COUNTY

| REV: DATE: |         | DESCRIPTION:     | BY: |  |
|------------|---------|------------------|-----|--|
| 1          | 6/13/16 | 90% ZONING       | тс  |  |
| 2          | 1/27/17 | 90% ZONING REV A | МС  |  |
| 3          | 3/29/17 | 90% ZONING REV B | МС  |  |
| 4          | 4/13/17 | 95% ZONING       | мс  |  |
| 5          | 5/17/17 | 95% ZONING REV A | МС  |  |
| 6          | 5/30/17 | 100% ZONING      | МС  |  |
|            |         |                  |     |  |
|            |         |                  |     |  |