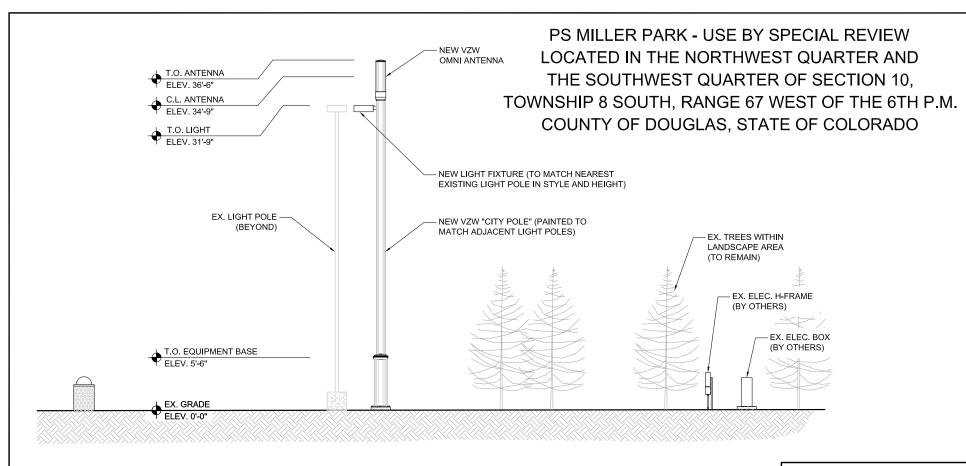

## WIRELESS SITE NOTES

PS MILLER PARK - USE BY SPECIAL REVIEW LOCATED IN THE NORTHWEST QUARTER AND THE SOUTHWEST QUARTER OF SECTION 10. TOWNSHIP 8 SOUTH, RANGE 67 WEST OF THE 6TH P.M. COUNTY OF DOUGLAS, STATE OF COLORADO

SCALE: NTS

5 NEW PSM PARK 02 LOCATION - SOUTHWEST ELEV.

SCALE: 1"=10'-0

VERIZON WIRELESS SERVICES 3131 S. VAUGHN WAY, SUITE 550 AURORA, CO 80014

PROJECT INFORMATION:

SITE NAME:

DEN PSM PARK SC 01, 02, 03

1375 WEST PLUM

SHEET TITLE:

ELEVATIONS
& PHOTOS
PSM PARK SC 02
1371 WEST PLUM CREEK PARKWAY

CASTLE ROCK, CO 80109

SHEET NUMBER:

180F 19
PROJECT NO. USR16-0008
P.S. MILLER PARK
USER PARK
PROJECT NO. USR16-0008
P.S. MILLER PARK