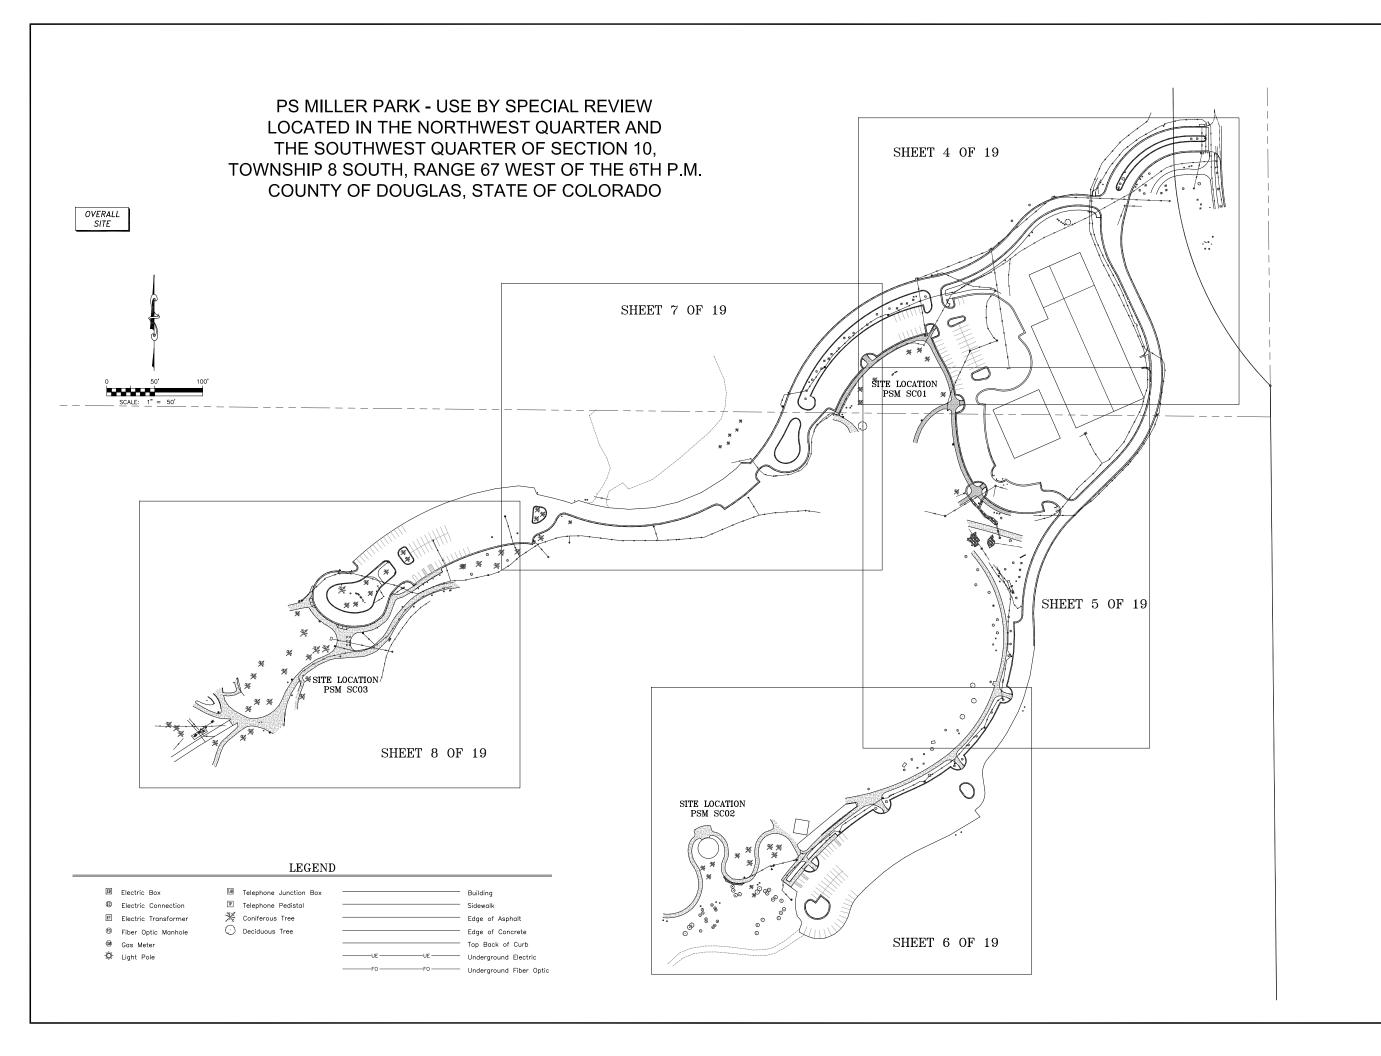

# LEGAL DESCRIPTION

| 1 OF 19 | TITLE SHEET       | 10 OF 19 | SC 01 UTILITIES   |
|---------|-------------------|----------|-------------------|
| 2 OF 19 | SDP GENERAL NOTES | 11 OF 19 | SC 02 UTILITIES   |
| 3 OF 19 | OVERALL SURVEY    | 12 OF 19 | SC 03 UTILITIES   |
| 4 OF 19 | SC 01 SURVEY      | 13 OF 19 | OVERALL SITE PLAN |
| 5 OF 19 | SC 02 SURVEY      | 14 OF 19 | SC 01 SITE PLAN   |
| 6 OF 19 | SC 02 SURVEY      | 15 OF 19 | SC 02 SITE PLAN   |
| 7 OF 19 | SC 03 SURVEY      | 16 OF 19 | SC 03 SITE PLAN   |
| 8 OF 19 | SC 03 SURVEY      | 17 OF 19 | SC 01 ELEVATIONS  |
| 9 OF 19 | OVERALL UTILITIES | 18 OF 19 | SC 02 ELEVATIONS  |
|         |                   | 19 OF 19 | SC 03 ELEVATIONS  |
|         |                   |          |                   |

# SHEET INDEX

3131 S. VAUGHN WAY, SUITE 550 AURORA, CO 80014

PROJECT INFORMATION:

SITE NAME:

DEN PSM PARK SC 01, 02, 03 1375 WEST PLUM CREEK PARKWAY CASTLE ROCK, CO 80109

DOUGLAS COUNTY

| - | REV: | DATE:   | DESCRIPTION:     | BY: |
|---|------|---------|------------------|-----|
|   | 1    | 6/13/16 | 90% ZONING       | тс  |
|   | 2    | 1/27/17 | 90% ZONING REV A | МС  |
|   | 3    | 3/29/17 | 90% ZONING REV B | мс  |
|   | 4    | 4/13/17 | 95% ZONING       | МС  |
|   | 5    | 5/17/17 | 95% ZONING REV A | МС  |
|   | 6    | 5/30/17 | 100% ZONING      | мс  |
|   |      |         |                  |     |
|   |      |         |                  |     |