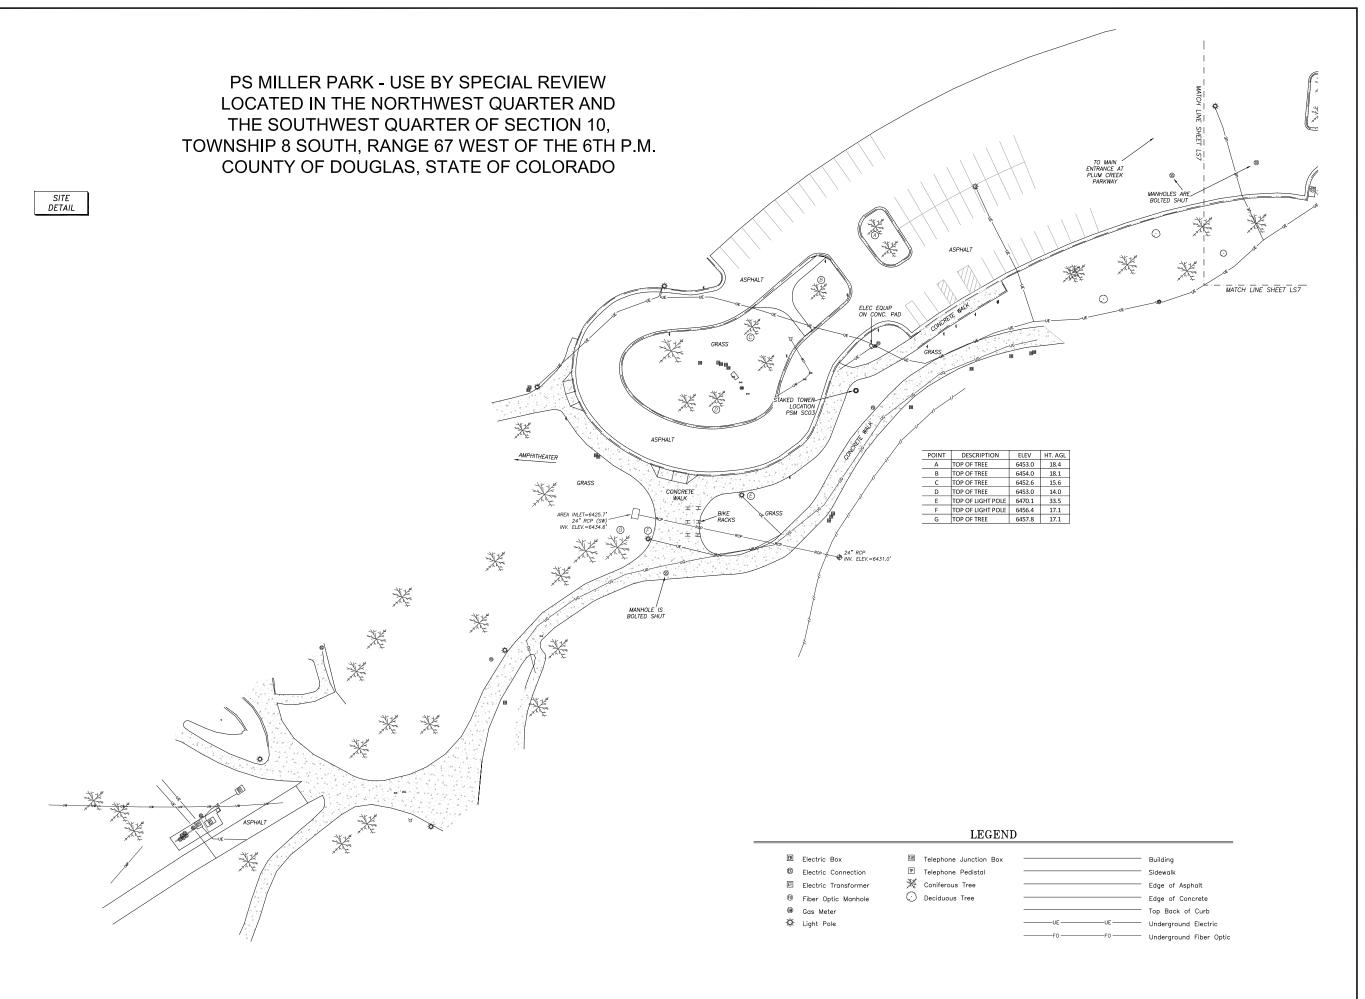

## WIRELESS SITE NOTES

PS MILLER PARK - USE BY SPECIAL REVIEW LOCATED IN THE NORTHWEST QUARTER AND THE SOUTHWEST QUARTER OF SECTION 10. TOWNSHIP 8 SOUTH, RANGE 67 WEST OF THE 6TH P.M. COUNTY OF DOUGLAS, STATE OF COLORADO

# PS MILLER PARK - USE BY SPECIAL REVIEW LOCATED IN THE NORTHWEST QUARTER AND THE SOUTHWEST QUARTER OF SECTION 10, TOWNSHIP 8 SOUTH, RANGE 67 WEST OF THE 6TH P.M. COUNTY OF DOUGLAS, STATE OF COLORADO

PROPERTY OWNER: TOWN OF CASTLE ROCK JEFF SMULLEN PH: 303 814 7458