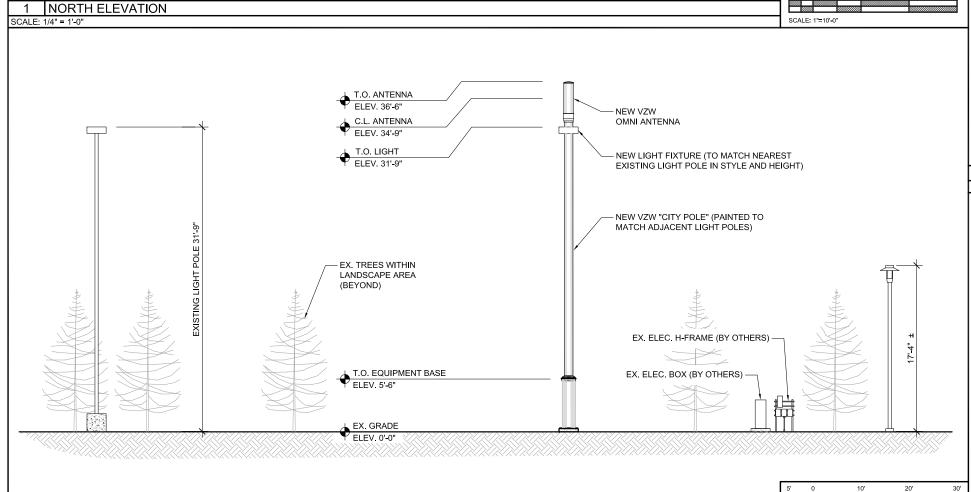

2 SOUTHWEST ELEVATION

SCALE: 1/4" = 1'-0"

2 NEW PSM PARK 03 LOCATION - NORTH ELEVATION

3 NEW PSM PARK 03 LOCATION - WEST ELEVATION

4 NEW PSM PARK 03 LOCATION - S.W. ELEVATION

SCALE: 1"=10'-0'

verizon /

VERIZON WIRELESS SERVICES 3131 S. VAUGHN WAY, SUITE 550 AURORA, CO 80014

SHEET TITLE:

ELEVATIONS & PHOTOS PSM PARK SC 03

CASTLE ROCK, CO 80109

190F19

PROJECT NO. USR16-0008
P.S. MILLER PARK