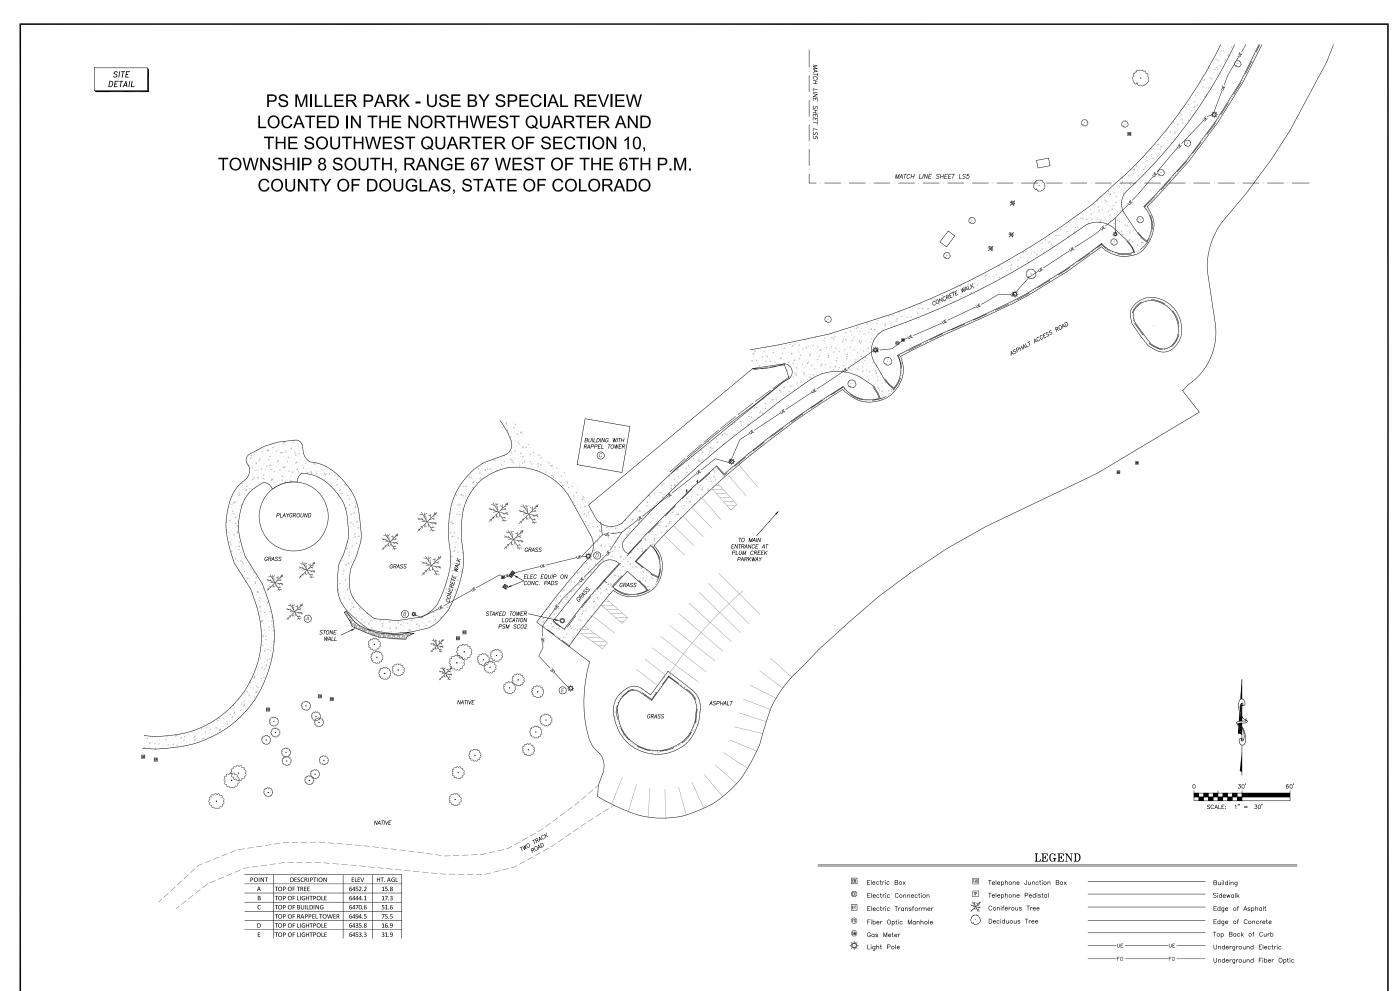

## WIRELESS SITE NOTES

PS MILLER PARK - USE BY SPECIAL REVIEW LOCATED IN THE NORTHWEST QUARTER AND THE SOUTHWEST QUARTER OF SECTION 10. TOWNSHIP 8 SOUTH, RANGE 67 WEST OF THE 6TH P.M. COUNTY OF DOUGLAS, STATE OF COLORADO

# PS MILLER PARK - USE BY SPECIAL REVIEW LOCATED IN THE NORTHWEST QUARTER AND THE SOUTHWEST QUARTER OF SECTION 10, TOWNSHIP 8 SOUTH, RANGE 67 WEST OF THE 6TH P.M. COUNTY OF DOUGLAS, STATE OF COLORADO

PROPERTY OWNER: TOWN OF CASTLE ROCK JEFF SMULLEN PH: 303 814 7458