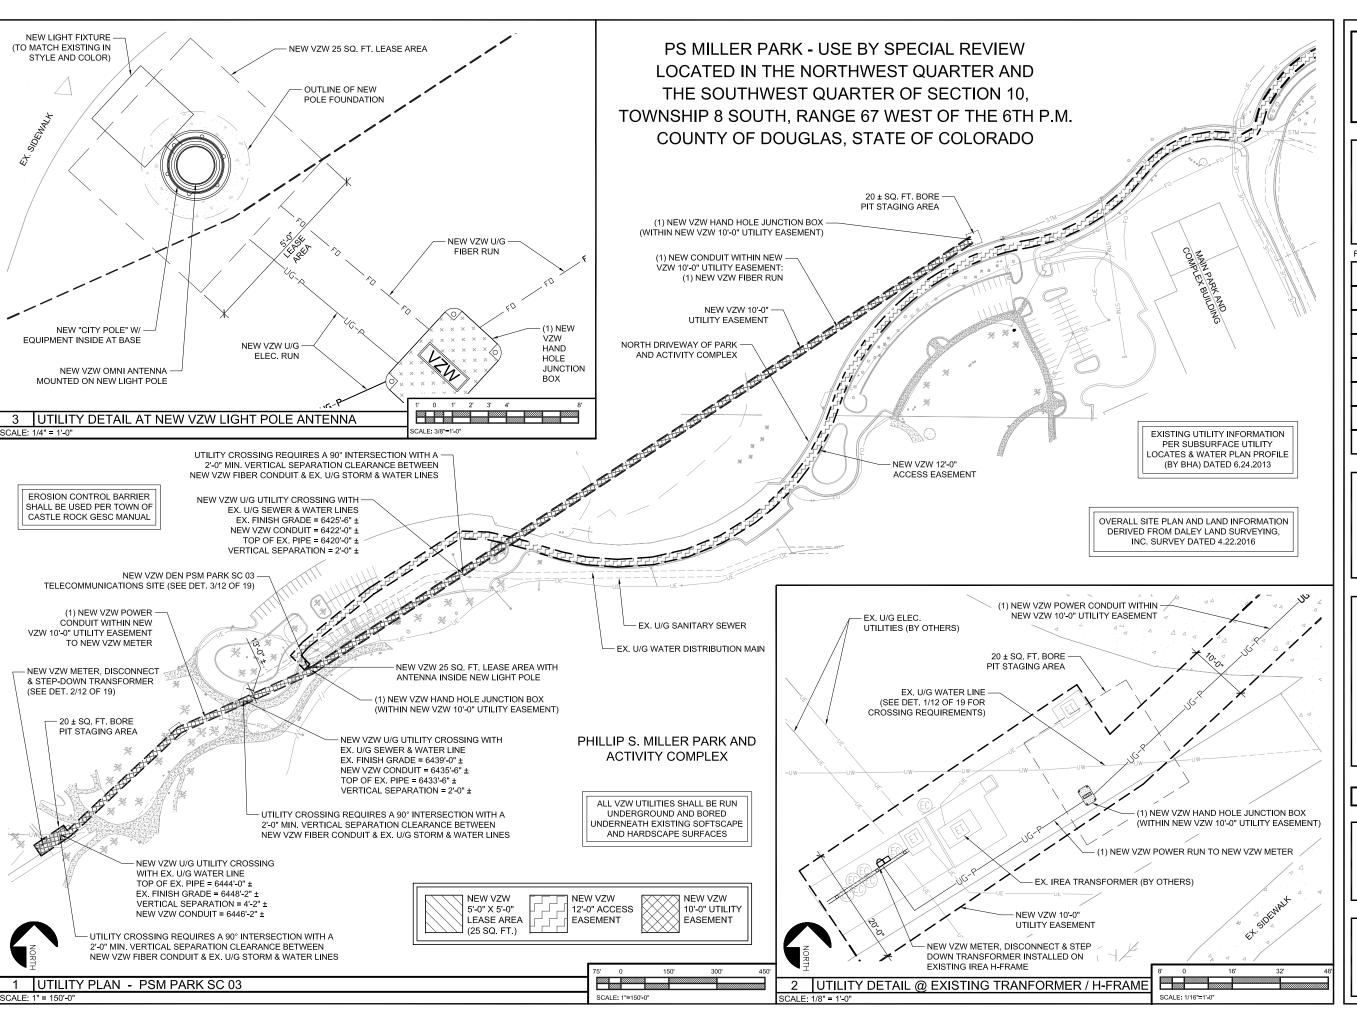

# UTILITY PLAN PSM PARK SC 03

1387 WEST PLUM CREEK PARKWAY CASTLE ROCK, CO 80109

SHEET NUMBER:

PROJECT INFORMATION: SITE NAME:

DEN PSM PARK SC 01, 02, 03 1375 WEST PLUM **CREEK PARKWAY** CASTLE ROCK, CO 80109

# **OVERALL UTILITY PLAN**

PSM PARK SC 01, 02, 03

SHEET NUMBER

3131 S. VAUGHN WAY, SUITE 550 AURORA, CO 80014

PROJECT INFORMATION:
SITE NAME:

DEN PSM PARK SC 01, 02, 03 1375 WEST PLUM CREEK PARKWAY CASTLE ROCK, CO 80109

#### UTILITY NOTES

- 1. ALL PROPOSED EASEMENTS MUST BE RECORDED PRIOR TO ISSUANCE OF CONSTRUCTION PERMITS.
- 2. THE MINIMUM SEPARATION BETWEEN WATERLINES, SANITARY SEWER AND STORM SEWER LINES IS 10'-0"
- 3. THE MINIMUM SEPARATION BETWEEN WATER SERVICE LINES IS 5'-0"  $\,$
- 4. THIS SITE IS LOCATED WITHIN THE TOWN OF CASTLE ROCK MEADOWS RED WATER PRESSURE ZONE.