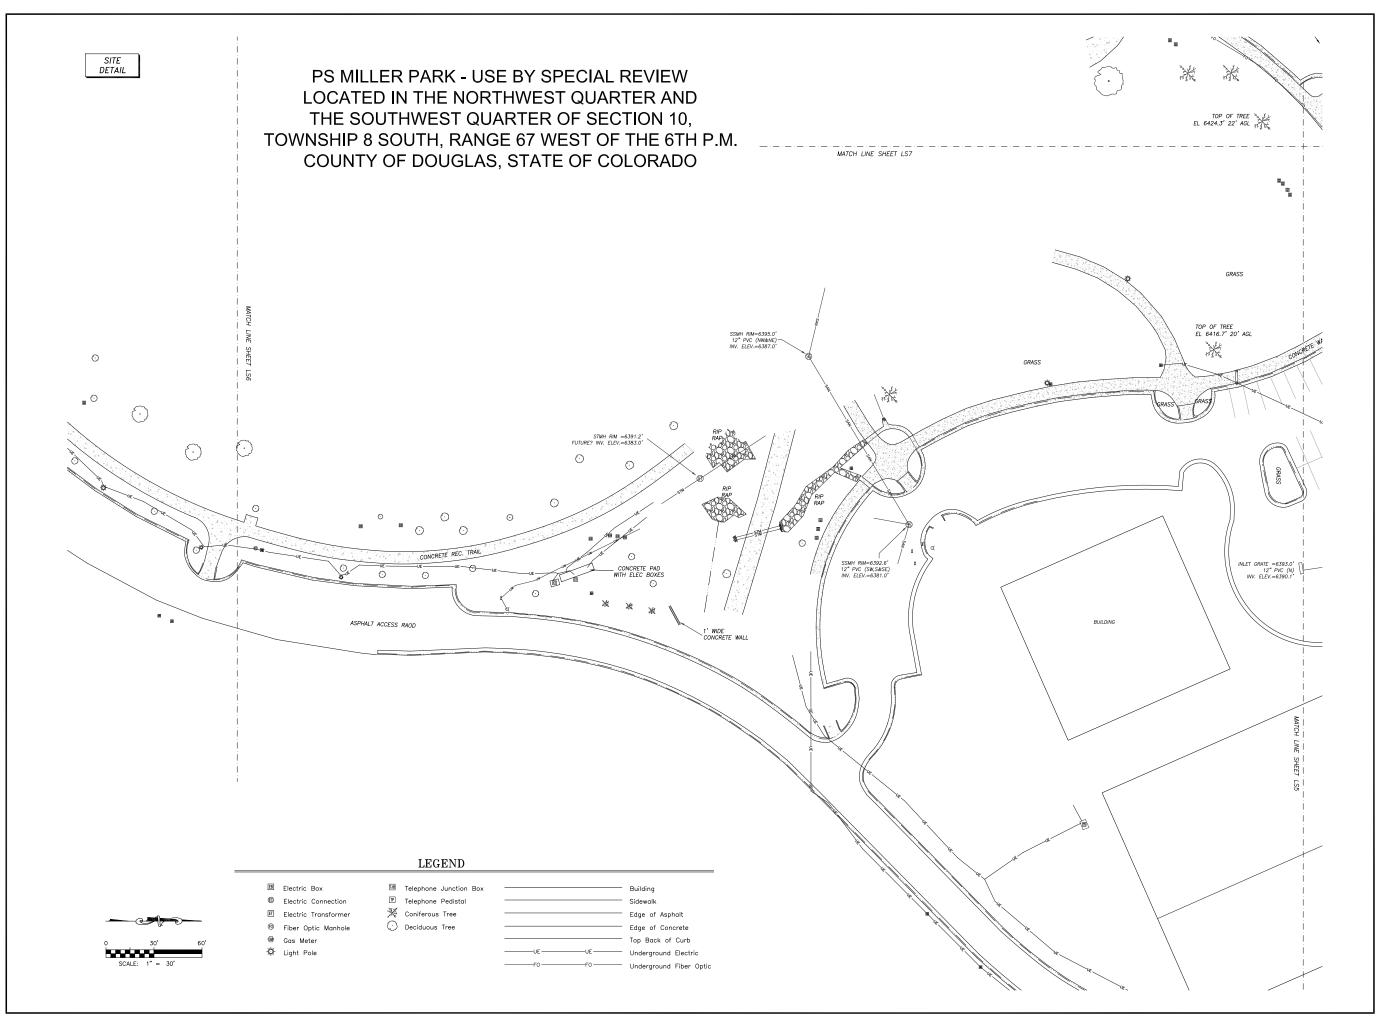

## WIRELESS SITE NOTES

PS MILLER PARK - USE BY SPECIAL REVIEW LOCATED IN THE NORTHWEST QUARTER AND THE SOUTHWEST QUARTER OF SECTION 10. TOWNSHIP 8 SOUTH, RANGE 67 WEST OF THE 6TH P.M. COUNTY OF DOUGLAS, STATE OF COLORADO

# PS MILLER PARK - USE BY SPECIAL REVIEW LOCATED IN THE NORTHWEST QUARTER AND THE SOUTHWEST QUARTER OF SECTION 10, TOWNSHIP 8 SOUTH, RANGE 67 WEST OF THE 6TH P.M. COUNTY OF DOUGLAS, STATE OF COLORADO

PROPERTY OWNER: TOWN OF CASTLE ROCK JEFF SMULLEN PH: 303 814 7458

CIVIL SURVEYOR

DALEY LAND SURVEYING, INC.

ROB DALEY, PLS PH: 303.953.9841

17011 LINCOLN AVENUE STE, 361 PARKER, CO 80134

APPLICANT: VERIZON WIRELESS 3131 S. VAUGHN WAY #550 AURORA CO 80014 CONSTRUCTION MANAGER: VERIZON WIRELESS MIKE GIOVANNI PH: 303.489.0009