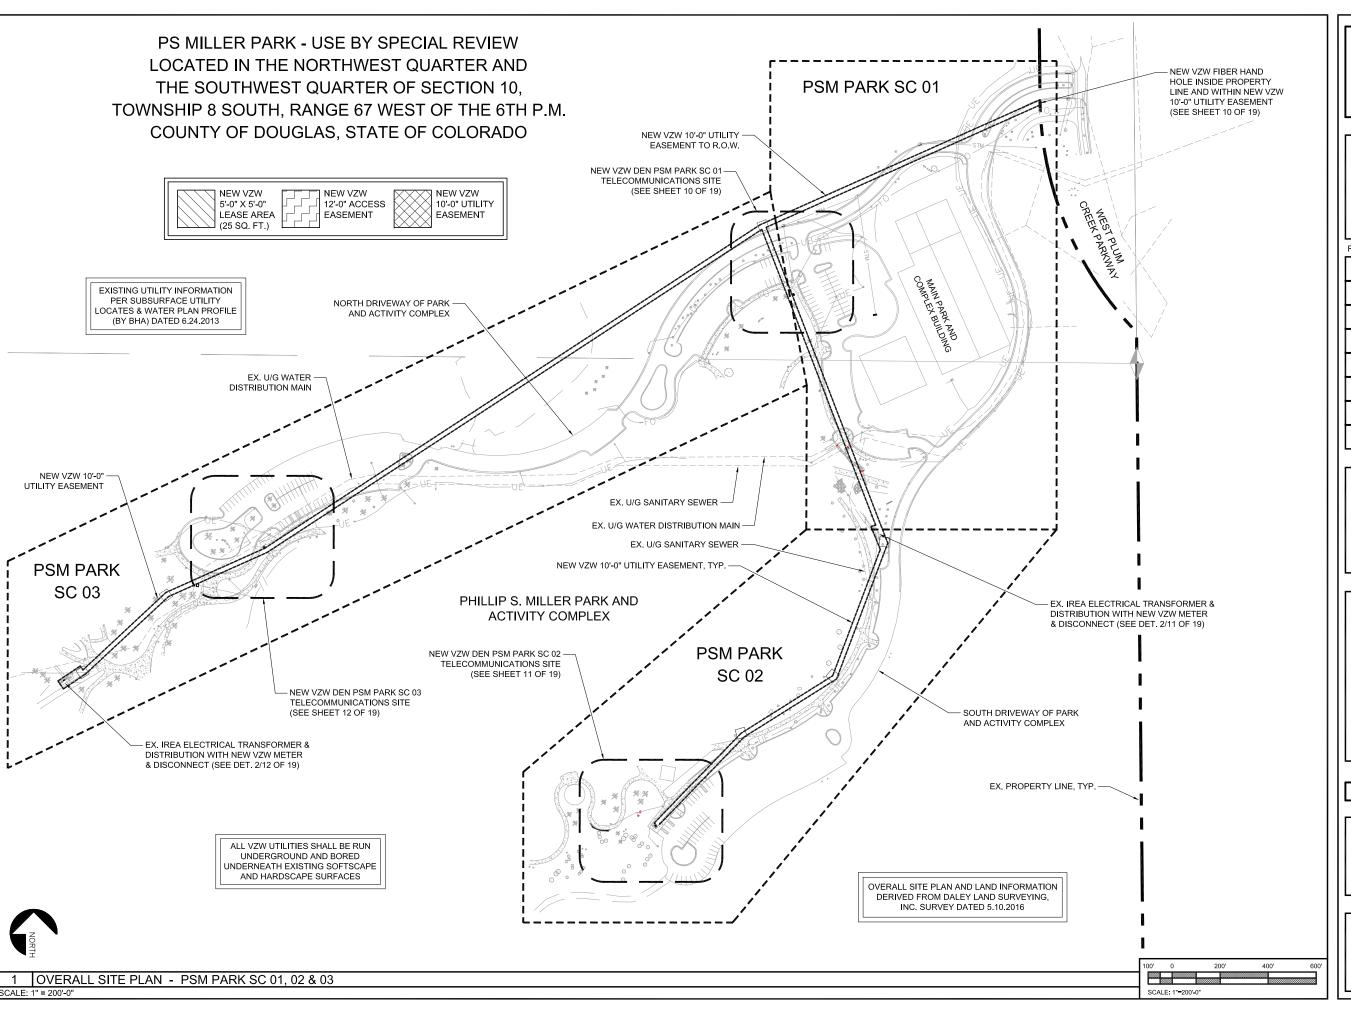

# **OVERALL UTILITY PLAN**

PSM PARK SC 01, 02, 03

SHEET NUMBER

3131 S. VAUGHN WAY, SUITE 550 AURORA, CO 80014

PROJECT INFORMATION:
SITE NAME:

DEN PSM PARK SC 01, 02, 03 1375 WEST PLUM CREEK PARKWAY CASTLE ROCK, CO 80109

# UTILITY PLAN PSM PARK SC 01

1385 WEST PLUM CREEK PARKWAY CASTLE ROCK, CO 80109

SHEET NUMBER:

PROJECT INFORMATION:
SITE NAME:

DEN PSM PARK SC 01, 02, 03 1375 WEST PLUM CREEK PARKWAY CASTLE ROCK, CO 80109

# UTILITY PLAN PSM PARK SC 02

1371 WEST PLUM CREEK PARKWAY CASTLE ROCK, CO 80109

SHEET NUMBER:

110F19
PROJECT NO. USR16-0008
P.S. MILLER PARK

3131 S. VAUGHN WAY, SUITE 550 AURORA, CO 80014

PROJECT INFORMATION:
SITE NAME:

# UTILITY PLAN PSM PARK SC 03

1387 WEST PLUM CREEK PARKWAY CASTLE ROCK, CO 80109

SHEET NUMBER:

PROJECT INFORMATION: SITE NAME:

DEN PSM PARK SC 01, 02, 03 1375 WEST PLUM **CREEK PARKWAY** CASTLE ROCK, CO 80109