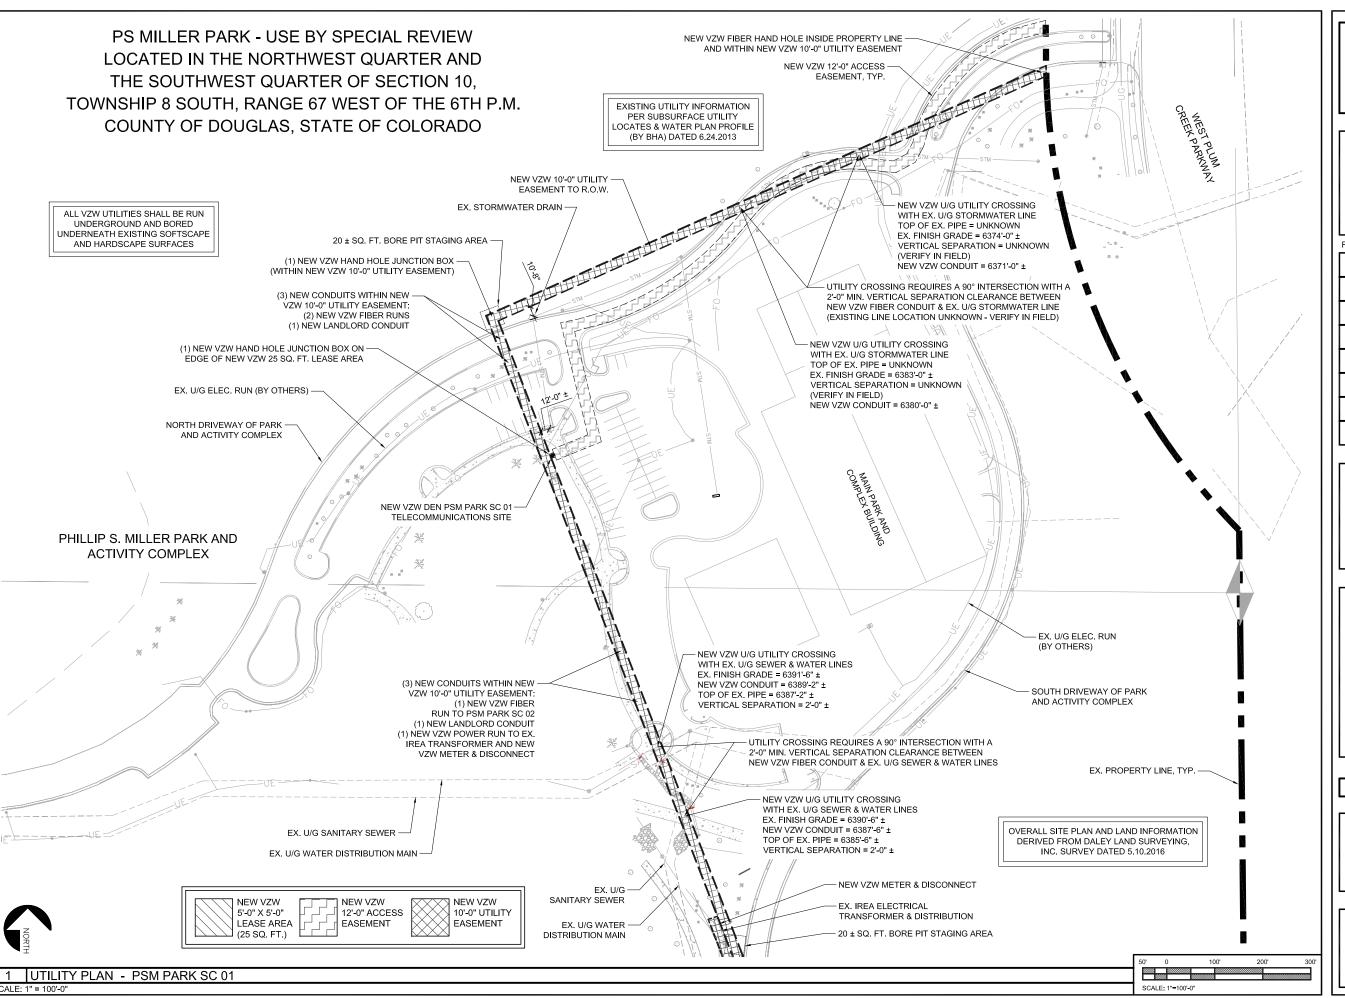

# UTILITY PLAN PSM PARK SC 01

1385 WEST PLUM CREEK PARKWAY CASTLE ROCK, CO 80109

SHEET NUMBER:

PROJECT INFORMATION:
SITE NAME:

DEN PSM PARK SC 01, 02, 03 1375 WEST PLUM CREEK PARKWAY CASTLE ROCK, CO 80109

#### UTILITY NOTES

- 1. ALL PROPOSED EASEMENTS MUST BE RECORDED PRIOR TO ISSUANCE OF CONSTRUCTION PERMITS.
- 2. THE MINIMUM SEPARATION BETWEEN WATERLINES, SANITARY SEWER AND STORM SEWER LINES IS 10'-0"
- 3. THE MINIMUM SEPARATION BETWEEN WATER SERVICE LINES IS 5'-0"  $\,$
- 4. THIS SITE IS LOCATED WITHIN THE TOWN OF CASTLE ROCK MEADOWS RED WATER PRESSURE ZONE.

# **CONTACT INFORMATION**

12. UNLESS OTHERWISE NOTED, ALL LOTS SHALL HAVE A 10'-0" UTILITY EASEMENT ALONG THE FRONT AND REAR LOT LINES AND ALONG ALL PUBLIC RIGHTS-OF-WAY AND SHALL HAVE 5'-0" UTILITY EASEMENTS ALONG EACH SIDE LOT LINE. THESE UTILITY EASEMENTS ARE FOR THE INSTALLATION, MAINTENANCE AND OPERATION OF UTILITIES AND DRAINAGE FACILITIES INCLUDING, BUT NOT LIMITED TO STREET LIGHTS, ELECTRIC LINES, GAS LINES, CABLE TELEVISION LINES, FIBER OPTIC LINES AND TELEPHONE LINES, AS WELL AS PERPETUAL RIGHT FOR INGRESS AND EGRESS FOR INSTALLATION, MAINTENANCE AND REPLACEMENT OF SUCH LINES