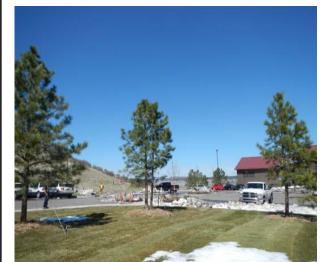

2 SOUTHWEST ELEVATION

SCALE: 1/4" = 1'-0"

2 NEW PSM PARK 03 LOCATION - NORTH ELEVATION

3 NEW PSM PARK 03 LOCATION - WEST ELEVATION

4 NEW PSM PARK 03 LOCATION - S.W. ELEVATION

SCALE: 1"=10'-0'

verizon /

VERIZON WIRELESS SERVICES 3131 S. VAUGHN WAY, SUITE 550 AURORA, CO 80014

PROJECT INFORMATION:

SITE NAME:

DEN PSM PARK SC 01, 02, 03 1375 WEST PLUM CREEK PARKWAY CASTLE ROCK, CO 80109

DOUGLAS COUNTY

| l | REV: DATE: |         | DESCRIPTION:     | BY: |
|---|------------|---------|------------------|-----|
| l | 1          | 6/13/16 | 90% ZONING       | тс  |
|   | 2          | 1/27/17 | 90% ZONING REV A | МС  |
|   | 3          | 3/29/17 | 90% ZONING REV B | МС  |
|   | 4          | 4/13/17 | 95% ZONING       | МС  |
|   | 5          | 5/17/17 | 95% ZONING REV A | МС  |
|   | 6          | 5/30/17 | 100% ZONING      | МС  |
|   |            |         |                  |     |
|   |            |         |                  |     |