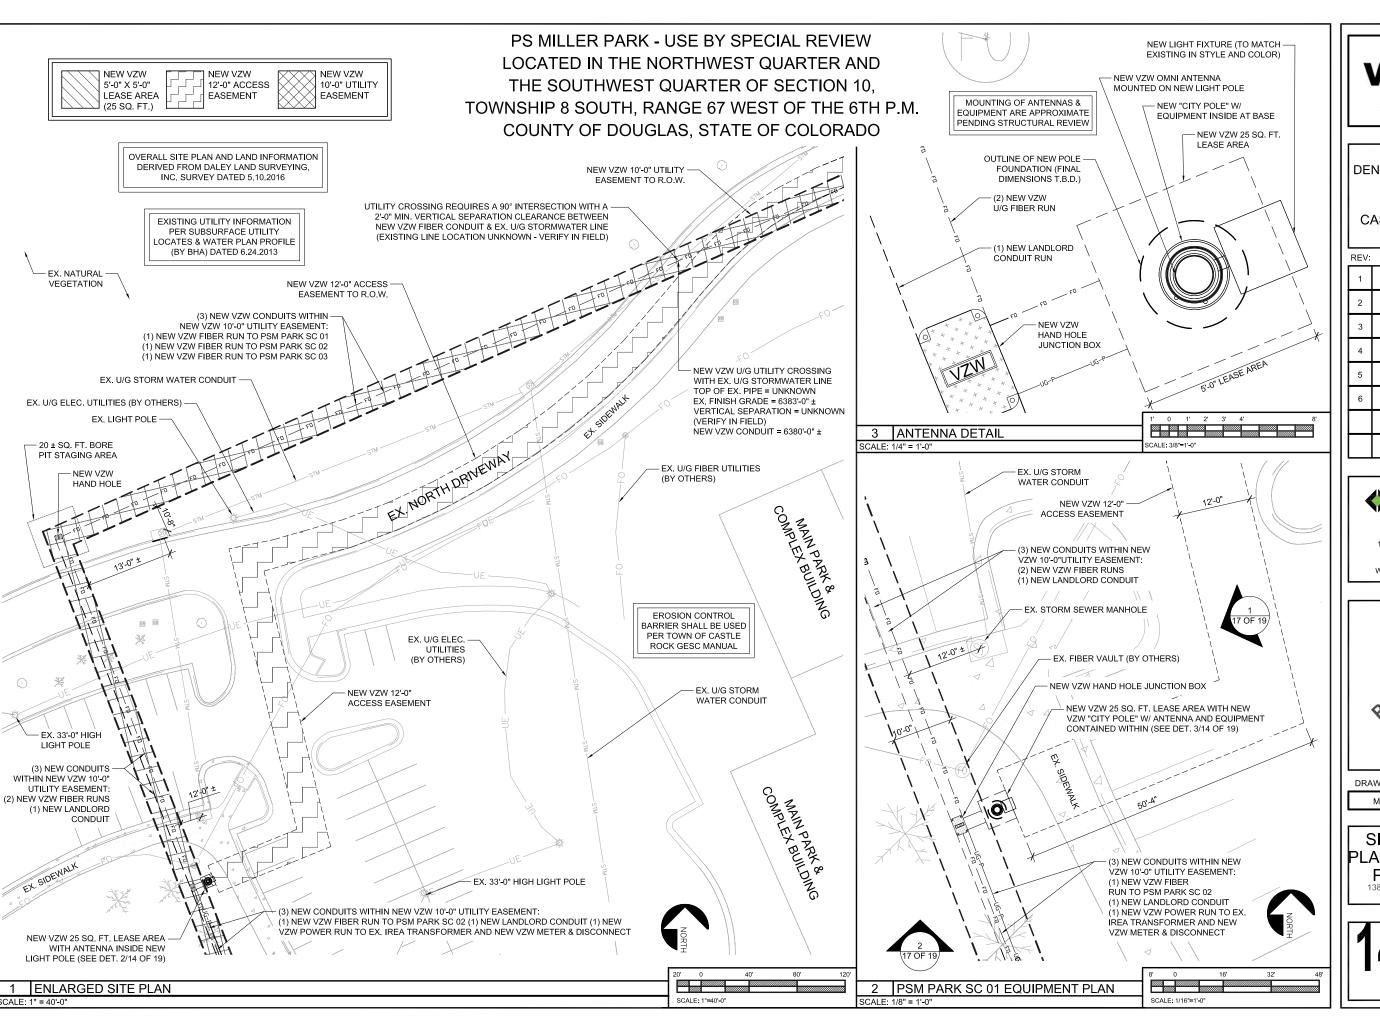

SHEET TITLE:

SITE PLAN, EQUIP. PLAN & ANTENNA DET PSM PARK SC 01

CASTLE ROCK, CO 80109

SHEET NUMBER:

140F19
PROJECT NO. USR16-0008
P.S. MILLER PARK

USE BY SPECIAL REVIEW

PROJECT INFORMATION: SITE NAME:

DEN PSM PARK SC 01, 02, 03 1375 WEST PLUM CREEK PARKWAY CASTLE ROCK, CO 80109