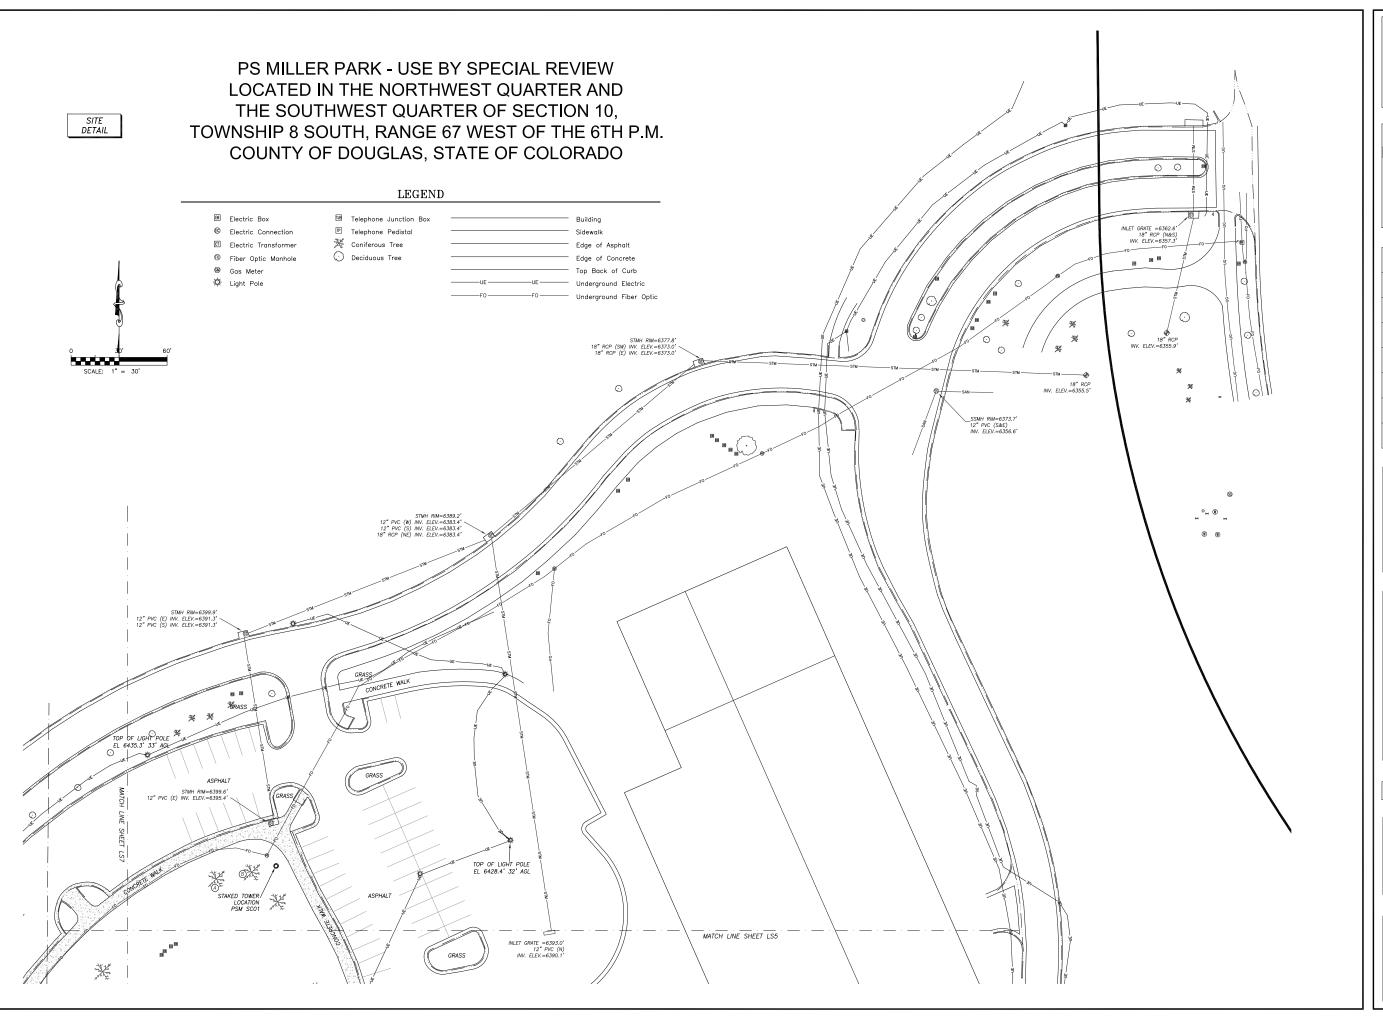

## WIRELESS SITE NOTES

PS MILLER PARK - USE BY SPECIAL REVIEW LOCATED IN THE NORTHWEST QUARTER AND THE SOUTHWEST QUARTER OF SECTION 10. TOWNSHIP 8 SOUTH, RANGE 67 WEST OF THE 6TH P.M. COUNTY OF DOUGLAS, STATE OF COLORADO

# PS MILLER PARK - USE BY SPECIAL REVIEW LOCATED IN THE NORTHWEST QUARTER AND THE SOUTHWEST QUARTER OF SECTION 10, TOWNSHIP 8 SOUTH, RANGE 67 WEST OF THE 6TH P.M. COUNTY OF DOUGLAS, STATE OF COLORADO

PROPERTY OWNER: TOWN OF CASTLE ROCK JEFF SMULLEN PH: 303 814 7458

CIVIL SURVEYOR

DALEY LAND SURVEYING, INC.

ROB DALEY, PLS PH: 303.953.9841

17011 LINCOLN AVENUE STE, 361 PARKER, CO 80134

APPLICANT: VERIZON WIRELESS 3131 S. VAUGHN WAY #550 AURORA CO 80014 CONSTRUCTION MANAGER: VERIZON WIRELESS MIKE GIOVANNI PH: 303.489.0009