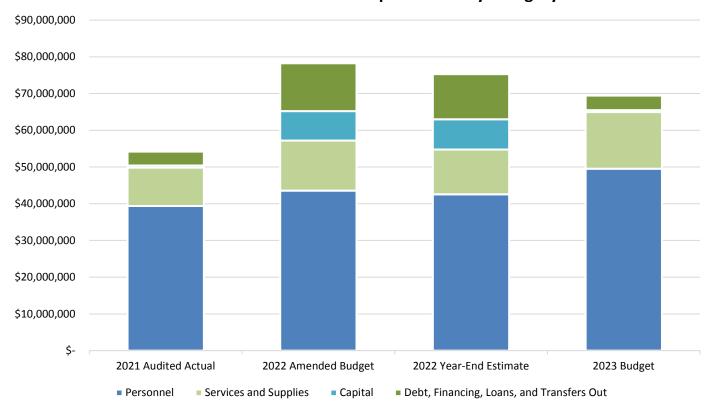

# **General Fund**

|                                          | 2  | 021 Audited | 2  | 022 Amended  | 2  | 2022 Year-End |                  |
|------------------------------------------|----|-------------|----|--------------|----|---------------|------------------|
|                                          |    | Actual      |    | Budget       |    | Estimate      | 2023 Budget      |
| Beginning Funds Available                | \$ | 27,731,644  | \$ | 38,440,274   | \$ | 38,440,274    | \$<br>32,988,795 |
| Revenues                                 |    |             |    |              |    |               |                  |
| Town Taxes                               |    |             |    |              |    |               |                  |
| Property                                 | \$ | 1,401,673   | \$ | 1,467,849    | \$ | 1,463,339     | \$<br>1,463,339  |
| Sales                                    |    | 43,901,118  |    | 43,106,714   |    | 48,043,880    | 53558351         |
| Motor Vehicle                            |    | 6,685,380   |    | 4,331,278    |    | 6,885,941     | 7,092,519        |
| Other                                    |    | 373,541     |    | 396,730      |    | 388,590       | 404,247          |
| Franchise Fees                           |    | 2,705,197   |    | 2,509,241    |    | 2,776,523     | 2,844,973        |
| Licenses & Permits                       |    | 133,910     |    | 133,816      |    | 136,399       | 135,690          |
| Intergovernmental                        |    | 205,872     |    | 2,614,092    |    | 424,720       | 664,326          |
| Charges for Service                      |    | 3,134,560   |    | 2,906,638    |    | 2,576,623     | 3,010,580        |
| Management Fees                          |    | 4,304,660   |    | 4,205,990    |    | 4,205,990     | 4,332,130        |
| Fines & Forfeitures                      |    | 289,720     |    | 391,764      |    | 200,598       | 295,080          |
| Investment Earnings                      |    | (18,612)    |    | 368,383      |    | 368,383       | 366,990          |
| Contributions & Donations                |    | 59,516      |    | 1,336,000    |    | 39,855        | 28,000           |
| Transfers In                             |    | 638,142     |    | 804,022      |    | 804,022       | 752,761          |
| Interfund Loan Revenue                   |    | 493,534     |    | 1,112,318    |    | 1,112,318     | 490,212          |
| Other Revenue                            |    | 587,117     |    | 245,343      |    | 421,335       | 399,810          |
| Total Revenues                           | \$ | 64,895,328  | \$ | 65,930,178   | \$ | 69,848,516    | \$<br>75,839,008 |
| Expenditures                             |    |             |    |              |    |               |                  |
| Town Council                             | \$ | 364,491     | \$ | 383,505      | \$ | 381,894       | \$<br>434,964    |
| Town Manager                             |    | 1,028,986   |    | 1,058,926    |    | 1,045,107     | 1,179,162        |
| Human Resources                          |    | 741,603     |    | 936,103      |    | 841,529       | 1,059,961        |
| Community Relations                      |    | 775,793     |    | 1,016,102    |    | 905,778       | 1,066,444        |
| DoIT                                     |    | 3,423,516   |    | 3,950,233    |    | 3,548,765     | 4,114,759        |
| Facilities                               |    | 1,315,761   |    | 1,433,313    |    | 1,398,115     | 1,562,030        |
| Town Attorney                            |    | 1,079,433   |    | 1,162,444    |    | 961,978       | 1,339,290        |
| Town Clerk                               |    | 405,868     |    | 456,573      |    | 456,603       | 436,224          |
| Municipal Court                          |    | 419,734     |    | 479,072      |    | 477,189       | 490,990          |
| Finance - Departmental                   |    | 2,905,096   |    | 3,478,452    |    | 3,190,098     | 3,996,501        |
| Police                                   |    | 16,825,760  |    | 20,476,608   |    | 20,132,427    | 22,921,351       |
| Fire                                     |    | 17,976,711  |    | 19,167,085   |    | 18,595,127    | 21,926,598       |
| Development Services                     |    | 537,415     |    | 700,188      |    | 705,385       | 708,922          |
| Parks                                    |    | 4,790,531   |    | 5,678,876    |    | 4,479,678     | 5,983,504        |
| Finance Non-Departmental                 |    | 1,396,281   |    | 1,844,305    |    | 1,896,943     | 1,963,247        |
| Total Expenditures (Excluding One-Time)  | \$ | 53,986,979  | \$ | 62,221,785   | \$ | 59,016,616    | \$<br>69,183,947 |
| Net Change Excluding One-Time Capital    |    | 10,908,349  |    | 3,708,393    |    | 10,831,900    | 6,655,061        |
| Five Year CIP (One-Time Expenditures)    |    | 199,719     |    | 7,507,379    |    | 7,783,379     | 250,000          |
| One-Time TABOR Transfer                  |    | -           |    | 8,500,000    |    | 8,500,000     |                  |
| Contribution to or (Use of) Fund Balance |    | 10,708,630  |    | (12,298,986) |    | (5,451,479)   | 6,405,061        |
| Ending Funds Available                   | \$ | 38,440,274  | \$ | 26,141,288   | \$ | 32,988,795    | \$<br>39,393,856 |

<sup>\*2025</sup> Sales Tax Forecast includes revenue from a new Costco in Town

continued on next page...

**General Fund** 

|                                                   | 2  | 021 Audited<br>Actual | 20 | 022 Amended<br>Budget | 7  | 2022 Year-End<br>Estimate | 2023 Budget      |
|---------------------------------------------------|----|-----------------------|----|-----------------------|----|---------------------------|------------------|
| Ending Funds Available                            | \$ | 38,440,274            | \$ | 26,141,288            | \$ | 32,988,795                | \$<br>39,393,856 |
| Reserves & Internal Designations                  |    |                       |    |                       |    |                           |                  |
| Contractual Reserve                               |    |                       |    |                       |    |                           | 300,000          |
| Revenue Stabilization Reserve                     |    |                       |    |                       |    |                           | 2,022,401        |
| Catastrophic Events Reserve                       |    |                       |    |                       |    |                           | 1,407,100        |
| Capital Reserve                                   |    |                       |    |                       |    |                           | 4,027,430        |
| Opportunity/Economic Dev. Reserve                 |    |                       |    |                       |    |                           | 1,948,717        |
| TABOR Reserve                                     |    |                       |    |                       |    |                           | 2,451,193        |
| <b>Total Reserves &amp; Internal Designations</b> |    |                       |    |                       |    |                           | 12,156,841       |
| Unobligated Reserves                              |    |                       |    |                       |    |                           | \$<br>27,237,015 |

# 2021 - 2023 General Fund Expenditures by Category

| Category                                          | 2  | 024 Forecast | 20 | 025 Forecast* | 2  | 2026 Forecast | 2027 Forecast |
|---------------------------------------------------|----|--------------|----|---------------|----|---------------|---------------|
| Ending Funds Available                            | \$ | 42,160,173   | \$ | 45,247,333    | \$ | 47,161,617    | \$ 47,372,960 |
| Reserves & Internal Designations                  |    |              |    |               |    |               |               |
| Contractual Reserve                               |    | 300,000      |    | 300,000       |    | 300,000       | 300,000       |
| Revenue Stabilization Reserve                     |    | 2,097,321    |    | 2,189,135     |    | 2,329,530     | 2,407,467     |
| Catastrophic Events Reserve                       |    | 1,477,455    |    | 1,551,328     |    | 1,628,894     | 1,710,339     |
| Capital Reserve                                   |    | 4,107,979    |    | 4,190,139     |    | 4,273,942     | 4,359,421     |
| Opportunity/Economic Dev. Reserve                 |    | 2,143,589    |    | 2,357,948     |    | 2,593,743     | 2,853,117     |
| TABOR Reserve                                     |    | 2,456,398    |    | 2,526,979     |    | 2,577,519     | 2,629,069     |
| <b>Total Reserves &amp; Internal Designations</b> |    | 12,582,742   |    | 13,115,529    |    | 13,703,628    | 14,259,413    |
| Unobligated Reserves                              | \$ | 29,577,431   | \$ | 32,131,804    | \$ | 33,457,989    | \$ 33,113,547 |