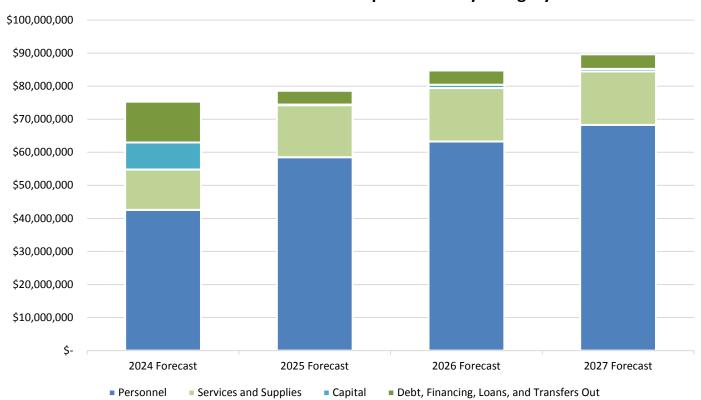

| Beginning Funds Available Revenues       | \$<br>39,393,856 | \$ | 42 160 172 | 4  | 45 045 000 |    |            |
|------------------------------------------|------------------|----|------------|----|------------|----|------------|
| Revenues                                 | ,,               | Ą  | 42,160,173 | \$ | 45,247,333 | \$ | 47,161,617 |
| Revenues                                 |                  |    |            |    |            |    |            |
| Taxes                                    |                  |    |            |    |            |    |            |
| Property                                 | \$<br>1,543,823  | \$ | 1,543,823  | \$ | 1,628,733  | \$ | 1,628,733  |
| Sales                                    | 55,716,957       |    | 58,432,257 |    | 62,756,498 |    | 64,961,865 |
| Motor Vehicle                            | 7,305,295        |    | 7,524,454  |    | 7,750,188  |    | 7,982,694  |
| Other                                    | 420,536          |    | 437,483    |    | 455,113    |    | 473,455    |
| Franchise Fees                           | 2,915,939        |    | 2,989,516  |    | 3,065,805  |    | 3,144,909  |
| Licenses & Permits                       | 138,090          |    | 140,570    |    | 143,090    |    | 145,700    |
| Intergovernmental                        | 673,935          |    | 683,870    |    | 694,162    |    | 704,820    |
| Charges for Service                      | 3,043,210        |    | 3,076,240  |    | 3,109,640  |    | 3,169,612  |
| Management Fees                          | 4,462,070        |    | 4,595,920  |    | 4,733,810  |    | 4,875,820  |
| Fines & Forfeitures                      | 298,260          |    | 301,470    |    | 304,710    |    | 307,980    |
| Investment Earnings                      | 370,660          |    | 370,660    |    | 370,660    |    | 370,660    |
| Contributions & Donations                | 28,000           |    | 28,000     |    | 28,000     |    | 28,000     |
| Transfers In                             | 738,729          |    | 775,665    |    | 814,448    |    | 855,170    |
| Interfund Loan Revenue                   | 910,063          |    | 383,854    |    | 374,312    |    | 760,638    |
| Other Revenue                            | <br>407,140      |    | 414,630    |    | 422,260    |    | 430,050    |
| Total Revenues                           | \$<br>78,972,707 | \$ | 81,698,412 | \$ | 86,651,429 | \$ | 89,840,106 |
| Expenditures                             |                  |    |            |    |            |    |            |
| Town Council                             | \$<br>435,725    | \$ | 473,103    | \$ | 479,338    | \$ | 494,624    |
| Town Manager                             | 1,165,541        |    | 1,268,627  |    | 1,266,719  |    | 1,365,968  |
| Human Resources                          | 1,093,100        |    | 1,138,466  |    | 1,185,457  |    | 1,246,485  |
| Community Relations                      | 1,081,993        |    | 1,111,361  |    | 1,137,797  |    | 1,180,271  |
| DoIT                                     | 4,186,604        |    | 4,363,257  |    | 4,554,377  |    | 4,682,780  |
| Facilities                               | 1,722,237        |    | 1,787,645  |    | 1,860,138  |    | 1,912,991  |
| Town Attorney                            | 1,376,681        |    | 1,429,650  |    | 1,477,465  |    | 1,540,964  |
| Town Clerk                               | 485,661          |    | 460,300    |    | 515,392    |    | 496,552    |
| Municipal Court                          | 511,891          |    | 533,706    |    | 801,077    |    | 616,726    |
| Finance - Departmental                   | 4,259,970        |    | 4,381,694  |    | 4,453,964  |    | 4,582,074  |
| Police                                   | 24,664,760       |    | 26,661,724 |    | 28,743,561 |    | 31,001,326 |
| Fire                                     | 23,773,511       |    | 26,063,598 |    | 28,221,237 |    | 30,523,656 |
| Development Services                     | 717,468          |    | 737,869    |    | 755,667    |    | 784,073    |
| Parks                                    | 6,033,614        |    | 6,178,148  |    | 6,431,044  |    | 6,612,849  |
| Finance Non-Departmental                 | <br>2,447,634    |    | 2,022,104  |    | 2,053,912  |    | 2,087,424  |
| Total Expenditures (Excluding One-Time)  | \$<br>73,956,390 | \$ | 78,611,252 | \$ | 83,937,145 | \$ | 89,128,763 |
| Net Change Excluding One-Time Capital    | 5,016,317        |    | 3,087,160  |    | 2,714,284  |    | 711,343    |
| Five Year CIP (One-Time Expenditures)    | 2,250,000        |    | -          |    | 800,000    |    | 500,000    |
| One-Time TABOR Transfer                  | -                |    | -          |    | -          |    | -          |
| Contribution to or (Use of) Fund Balance | 2,766,317        |    | 3,087,160  |    | 1,914,284  | ,  | 211,343    |
| Ending Funds Available                   | \$<br>42,160,173 | \$ | 45,247,333 | \$ | 47,161,617 | \$ | 47,372,960 |

# 2021 - 2023 General Fund Expenditures by Category

| Category                                          | 2  | 024 Forecast | 20 | 025 Forecast* | 2  | 2026 Forecast | 2027 Forecast |
|---------------------------------------------------|----|--------------|----|---------------|----|---------------|---------------|
| Ending Funds Available                            | \$ | 42,160,173   | \$ | 45,247,333    | \$ | 47,161,617    | \$ 47,372,960 |
| Reserves & Internal Designations                  |    |              |    |               |    |               |               |
| Contractual Reserve                               |    | 300,000      |    | 300,000       |    | 300,000       | 300,000       |
| Revenue Stabilization Reserve                     |    | 2,097,321    |    | 2,189,135     |    | 2,329,530     | 2,407,467     |
| Catastrophic Events Reserve                       |    | 1,477,455    |    | 1,551,328     |    | 1,628,894     | 1,710,339     |
| Capital Reserve                                   |    | 4,107,979    |    | 4,190,139     |    | 4,273,942     | 4,359,421     |
| Opportunity/Economic Dev. Reserve                 |    | 2,143,589    |    | 2,357,948     |    | 2,593,743     | 2,853,117     |
| TABOR Reserve                                     |    | 2,456,398    |    | 2,526,979     |    | 2,577,519     | 2,629,069     |
| <b>Total Reserves &amp; Internal Designations</b> |    | 12,582,742   |    | 13,115,529    |    | 13,703,628    | 14,259,413    |
| Unobligated Reserves                              | \$ | 29,577,431   | \$ | 32,131,804    | \$ | 33,457,989    | \$ 33,113,547 |