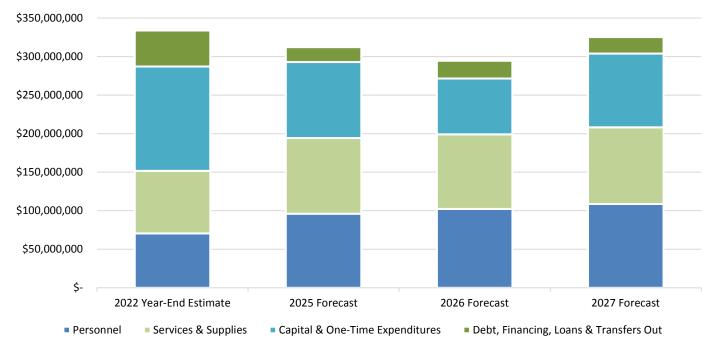

# **Townwide Summary**

| Category                              | 2  | 2024 Forecast | 2025 Forecast     | 2026 Forecast     | 2027 Forecast     |
|---------------------------------------|----|---------------|-------------------|-------------------|-------------------|
| Beginning Funds Available             | \$ | 248,215,557   | \$<br>249,856,557 | \$<br>204,118,938 | \$<br>246,134,495 |
| Revenues                              |    |               |                   |                   |                   |
| Town Taxes                            |    |               |                   |                   |                   |
| Property                              | \$ | 1,543,823     | \$<br>1,543,823   | \$<br>1,628,733   | \$<br>1,628,733   |
| Use                                   |    | 8,082,258     | 6,223,181         | 7,531,333         | 7,362,468         |
| Sales                                 |    | 74,537,735    | 78,170,242        | 83,955,181        | 86,905,505        |
| Motor Vehicle                         |    | 12,056,553    | 12,418,250        | 12,790,798        | 13,174,522        |
| Lodging                               |    | 663,065       | 669,695           | 676,392           | 696,684           |
| Other                                 |    | 420,536       | 437,483           | 455,113           | 473,455           |
| Tax Increment Financing               |    |               |                   |                   |                   |
| Property Tax TIF                      |    | 992,808       | 1,024,454         | 1,052,965         | 1,086,520         |
| Sales Tax TIF                         |    | 2,291,727     | 2,360,360         | 2,431,048         | 2,503,854         |
| Property Tax GID                      |    | 218,214       | 230,381           | 230,381           | 243,226           |
| Franchise Fees                        |    | 2,915,939     | 2,989,516         | 3,065,805         | 3,144,909         |
| Licenses & Permits                    |    | 6,701,091     | 5,452,312         | 6,693,285         | 6,864,977         |
| Intergovernmental                     |    | 10,610,891    | 10,877,526        | 11,152,606        | 11,436,432        |
| Charges for Service                   |    | 82,336,042    | 87,233,283        | 92,720,800        | 98,486,111        |
| Management Fees                       |    | 4,462,070     | 4,595,920         | 4,733,810         | 4,875,820         |
| Fines & Forfeitures                   |    | 819,260       | 827,470           | 830,710           | 833,980           |
| Investment Earnings                   |    | 1,885,118     | 1,886,236         | 1,887,372         | 1,887,497         |
| Impact Fees                           |    | 26,441,996    | 17,731,455        | 23,389,940        | 21,862,166        |
| System Development Fees               |    | 30,297,846    | 24,336,637        | 30,852,294        | 32,117,281        |
| Contributions & Donations             |    | 2,939,468     | 3,195,255         | 3,468,927         | 3,733,112         |
| Transfers In                          |    | 8,495,975     | 1,941,641         | 4,049,818         | 2,029,871         |
| Interfund Loan Revenue                |    | 1,605,717     | 1,072,308         | 1,115,567         | 1,464,694         |
| Debt & Financing Revenue              |    | 155,094       | 155,094           | 40,635,789        | 155,094           |
| Other Revenue                         |    | 1,198,005     | 1,198,627         | 1,247,748         | 1,242,456         |
| Total Revenues                        | \$ | 281,671,231   | \$<br>266,571,149 | \$<br>336,596,415 | \$<br>304,209,367 |
| Expenditures                          |    |               |                   |                   |                   |
| Personnel                             | \$ | 89,961,203    | \$<br>96,089,297  | \$<br>102,302,793 | \$<br>108,834,766 |
| Services & Other                      |    | 65,267,416    | 71,993,271        | 70,005,417        | 72,504,241        |
| Supplies                              |    | 10,433,214    | 10,410,244        | 10,966,529        | 11,421,230        |
| Capital                               |    | 350,000       | 621,155           | 689,686           | 675,967           |
| Five Year CIP (One-Time Expenditures) |    | 72,320,103    | 98,091,826        | 71,682,092        | 94,966,876        |
| Annual Pavement Maintenance Program   |    | 16,500,000    | 15,800,000        | 15,800,000        | 15,500,000        |
| Debt & Financing                      |    | 9,591,371     | 10,539,368        | 12,021,788        | 12,257,442        |
| Interfund Loan                        |    | 1,607,217     | 1,073,808         | 1,057,067         | 927,867           |
| Transfers Out                         |    | 13,999,707    | 7,689,799         | 10,055,486        | 8,270,776         |
| Total Expenditures                    | \$ | 280,030,231   | \$<br>312,308,768 | \$<br>294,580,858 | \$<br>325,359,165 |
| Contribution to (Use of) Fund Balance |    | 1,641,000     | (45,737,619)      | 42,015,557        | (21,149,798)      |
| Ending Funds Available                | \$ | 249,856,557   | \$<br>204,118,938 | \$<br>246,134,495 | \$<br>224,984,697 |

# 2024 - 2027 Townwide Expenditures by Category

<sup>\*</sup>One-Time Expenditures include capital projects, annual pavement maintenance, and certain debt/transfers