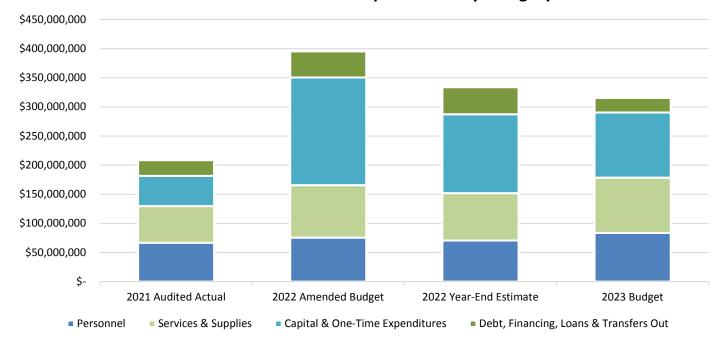

**Townwide Summary** 

|                                       | - 2 | 2021 Audited | 2  | 022 Amended  | 2  | 022 Year-End |                   |  |
|---------------------------------------|-----|--------------|----|--------------|----|--------------|-------------------|--|
| Category                              |     | Actual       |    | Budget       | _  | Estimate     | 2023 Budget       |  |
| Beginning Funds Available             | \$  | 206,782,986  | \$ | 269,097,769  | \$ | 269,097,769  | \$<br>291,067,321 |  |
| Revenues                              |     |              |    |              |    |              |                   |  |
| Town Taxes                            |     |              |    |              |    |              |                   |  |
| Property                              | \$  | 1,401,673    | \$ | 1,467,849    | \$ | 1,463,339    | \$<br>1,463,339   |  |
| Use                                   |     | 11,064,779   |    | 8,375,651    |    | 13,727,059   | 8,183,103         |  |
| Sales                                 |     | 62,435,205   |    | 61,324,030   |    | 68,286,249   | 71,649,967        |  |
| Motor Vehicle                         |     | 11,033,454   |    | 7,105,115    |    | 11,154,472   | 11,705,391        |  |
| Lodging                               |     | -            |    | 650,000      |    | 487,069      | 656,500           |  |
| Other                                 |     | 373,541      |    | 396,730      |    | 388,590      | 404,247           |  |
| Tax Increment Financing               |     |              |    |              |    |              |                   |  |
| Property Tax TIF                      |     | 854,406      |    | 687,538      |    | 687,538      | 965,935           |  |
| Sales Tax TIF                         |     | 2,053,587    |    | 1,385,418    |    | 1,296,950    | 2,225,091         |  |
| Property Tax GID                      |     | -            |    | 200,000      |    | 200,000      | 218,214           |  |
| Franchise Fees                        |     | 2,705,197    |    | 2,509,241    |    | 2,776,523    | 2,844,973         |  |
| Licenses & Permits                    |     | 6,211,360    |    | 5,951,434    |    | 6,405,130    | 6,515,946         |  |
| Intergovernmental                     |     | 16,364,799   |    | 25,357,413   |    | 27,339,006   | 15,170,726        |  |
| Charges for Service                   |     | 70,202,734   |    | 73,844,814   |    | 71,518,355   | 76,937,890        |  |
| Management Fees                       |     | 4,304,660    |    | 4,205,990    |    | 4,205,990    | 4,332,130         |  |
| Fines & Forfeitures                   |     | 610,685      |    | 892,714      |    | 731,563      | 811,080           |  |
| Investment Earnings                   |     | (192,630)    |    | 2,372,841    |    | 403,275      | 1,865,553         |  |
| Impact Fees                           |     | 26,242,453   |    | 18,746,156   |    | 24,715,931   | 27,554,471        |  |
| System Development Fees               |     | 37,866,485   |    | 32,109,340   |    | 55,627,749   | 29,293,506        |  |
| Contributions & Donations             |     | 4,230,399    |    | 5,535,356    |    | 4,661,088    | 5,143,109         |  |
| Transfers In                          |     | 2,594,382    |    | 27,467,444   |    | 26,700,300   | 2,249,995         |  |
| Interfund Loan Revenue                |     | 623,330      |    | 1,287,890    |    | 1,156,791    | 798,566           |  |
| Debt & Financing Revenue              |     | 2,098,229    |    | 31,249,508   |    | 30,671,007   | 230,094           |  |
| Other Revenue                         |     | 7,657,231    |    | 965,347      |    | 1,186,691    | 1,266,292         |  |
| <b>Total Revenues</b>                 | \$  | 270,735,959  | \$ | 314,087,819  | \$ | 355,790,665  | \$<br>272,486,118 |  |
| Expenditures                          |     |              |    |              |    |              |                   |  |
| Personnel                             | \$  | 66,805,828   | \$ | 75,586,561   | \$ | 70,556,695   | \$<br>83,495,962  |  |
| Services & Other                      |     | 43,321,282   |    | 60,955,833   |    | 53,402,646   | 65,496,542        |  |
| Supplies                              |     | 8,010,028    |    | 10,567,560   |    | 9,350,406    | 10,951,838        |  |
| Capital                               |     | 912,036      |    | 4,706,971    |    | 3,900,760    | 822,994           |  |
| Five Year CIP (One-Time Expenditures) |     | 51,094,461   |    | 180,237,071  |    | 131,444,708  | 111,161,918       |  |
| Annual Pavement Maintenance Program   |     | 11,436,634   |    | 18,500,000   |    | 18,500,000   | 18,500,000        |  |
| Debt & Financing                      |     | 19,368,442   |    | 12,060,308   |    | 12,334,999   | 17,158,645        |  |
| Interfund Loan                        |     | 623,330      |    | 1,287,890    |    | 1,287,890    | 800,066           |  |
| Transfers Out                         |     | 6,849,135    |    | 31,430,734   |    | 33,043,009   | 6,949,917         |  |
| Total Expenditures                    | \$  | 208,421,176  | \$ | 395,332,928  | \$ | 333,821,113  | \$<br>315,337,882 |  |
| Contribution to (Use of) Fund Balance |     | 62,314,783   |    | (81,245,109) |    | 21,969,552   | (42,851,764)      |  |
| Ending Funds Available                | \$  | 269,097,769  | \$ | 187,852,660  | \$ | 291,067,321  | \$<br>248,215,557 |  |

# 2021 - 2023 Townwide Expenditures by Category

<sup>\*</sup>One-Time Expenditures include capital projects, annual pavement maintenance, and certain debt/transfers

| Category                                          | 2024 Forecast     | 2025 Forecast     | 2026 Forecast     | 2  | 2027 Forecast |
|---------------------------------------------------|-------------------|-------------------|-------------------|----|---------------|
| Ending Funds Available                            | \$<br>249,856,557 | \$<br>204,118,938 | \$<br>246,134,495 | \$ | 224,984,697   |
| Reserves & Internal Designations                  |                   |                   |                   |    |               |
| Contractual Reserve                               | 300,000           | 300,000           | 300,000           |    | 300,000       |
| Revenue Stabilization Reserve                     | 12,839,088        | 11,346,718        | 10,793,492        |    | 9,756,770     |
| Catastrophic Events Reserve                       | 13,252,898        | 12,751,723        | 12,436,946        |    | 12,294,831    |
| Capital Reserve                                   | 103,307,712       | 73,499,557        | 100,844,307       |    | 71,300,017    |
| Operating Designations                            | 6,887,579         | 7,128,529         | 7,376,643         |    | 7,577,418     |
| Opportunity/Economic Dev. Reserve                 | 2,143,589         | 2,357,948         | 2,593,743         |    | 2,853,117     |
| TABOR Reserve                                     | 2,456,398         | 2,526,979         | 2,577,519         |    | 2,629,069     |
| Future Incentive Obligation                       | 1,000,000         | -                 | -                 |    | -             |
| Committed for Fund Purpose                        | 44,746,775        | 43,539,946        | 54,457,941        |    | 60,709,568    |
| Debt Service Reserve                              | 500,815           | 500,815           | 500,815           |    | -             |
| Claims Reserve                                    | 2,330,618         | 2,560,160         | 2,812,375         |    | 3,089,505     |
| Healthcare Cost Reserve                           | 964,116           | 1,178,091         | 1,292,281         |    | 1,386,297     |
| Park Reserve                                      | 250,000           | 500,000           | 750,000           |    | 1,000,000     |
| Fire Reserve                                      | -                 | 150,035           | 579,321           |    | 972,898       |
| Police Reserve                                    | -                 | 116,140           | 233,442           |    | 351,917       |
| Rec Center Operational Capacity Reserve           | 450,000           | 600,000           | 750,000           |    | 900,000       |
| Recreation Facility Reserve                       | 15,000,000        | -                 | -                 |    | -             |
| <b>Total Reserves &amp; Internal Designations</b> | \$<br>206,429,588 | \$<br>159,056,641 | \$<br>198,298,825 | \$ | 175,121,407   |
| Unobligated Reserves                              | \$<br>43,426,969  | \$<br>45,062,298  | \$<br>47,835,671  | \$ | 49,863,290    |