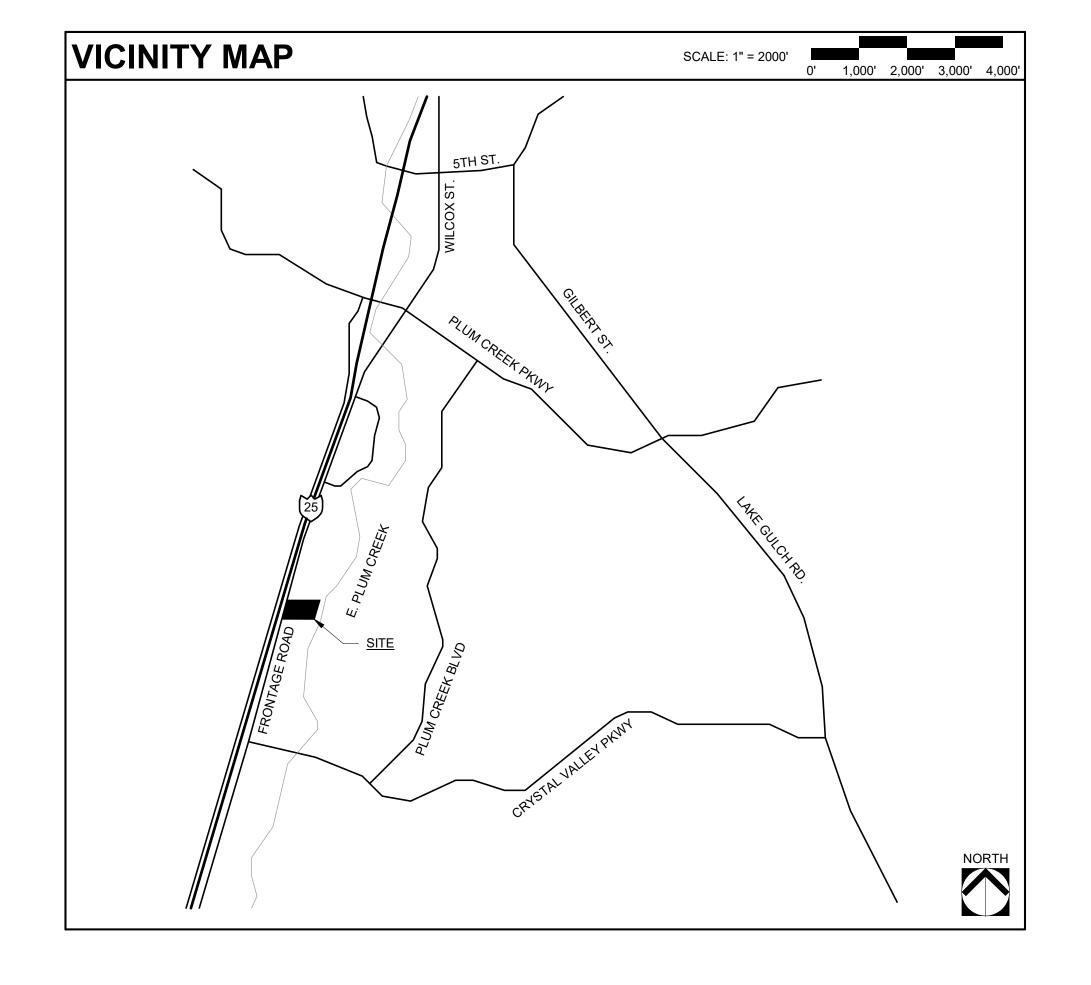

OPMENT PLAN IS IMPACTED BY SPECIES PROTECTED BY THE U.S. FISH & WILDLIFE SERVICE. (PREBLE'S MEADOW JUMPING MOUSE).

# PLANNING COMMISION RECOMMENDATION:

THIS PLANNED DEVELOPMENT PLAN WAS RECOMMENDED FOR APPROVAL BY THE PLANNING COMMISSION OF THE TOWN OF CASTLE ROCK, COLORADO, ON THE \_\_\_\_\_

| CHAIRMAN                         | DATE    |
|----------------------------------|---------|
| ATTEST:                          |         |
| DIDECTOR OF DEVELOPMENT OF DVICE | 0 0.475 |
| ATTEST:                          | S DATE  |

# **TOWN COUNCIL APPROVAL:**

THIS PLANNED DEVELOPMENT PLAN WAS APPROVED BY THE TOWN COUNCIL OF THE TOWN OF CASTLE ROCK, COLORADO, ON THE \_\_\_\_\_ DAY OF \_\_\_\_

| MAYOR      | DATE |  |
|------------|------|--|
| ATTEST:    |      |  |
| TOWN CLERK | DATE |  |



| SUMMARY TABLE             |          |            |  |  |
|---------------------------|----------|------------|--|--|
| USE AREA                  | ACRES    | % OF TOTAL |  |  |
| LIGHT BUSINESS USE        | 9.364 AC | 78.7%      |  |  |
| OPEN SPACE (OSP) - PUBLIC | 2.39 AC  | 20.1%      |  |  |
| R.O.W. DEDICATION         | 0.146 AC | 1.20%      |  |  |
| TOTAL                     | 11.9 AC  | 100%       |  |  |

| S.G. TRUST                                                                                                                          |