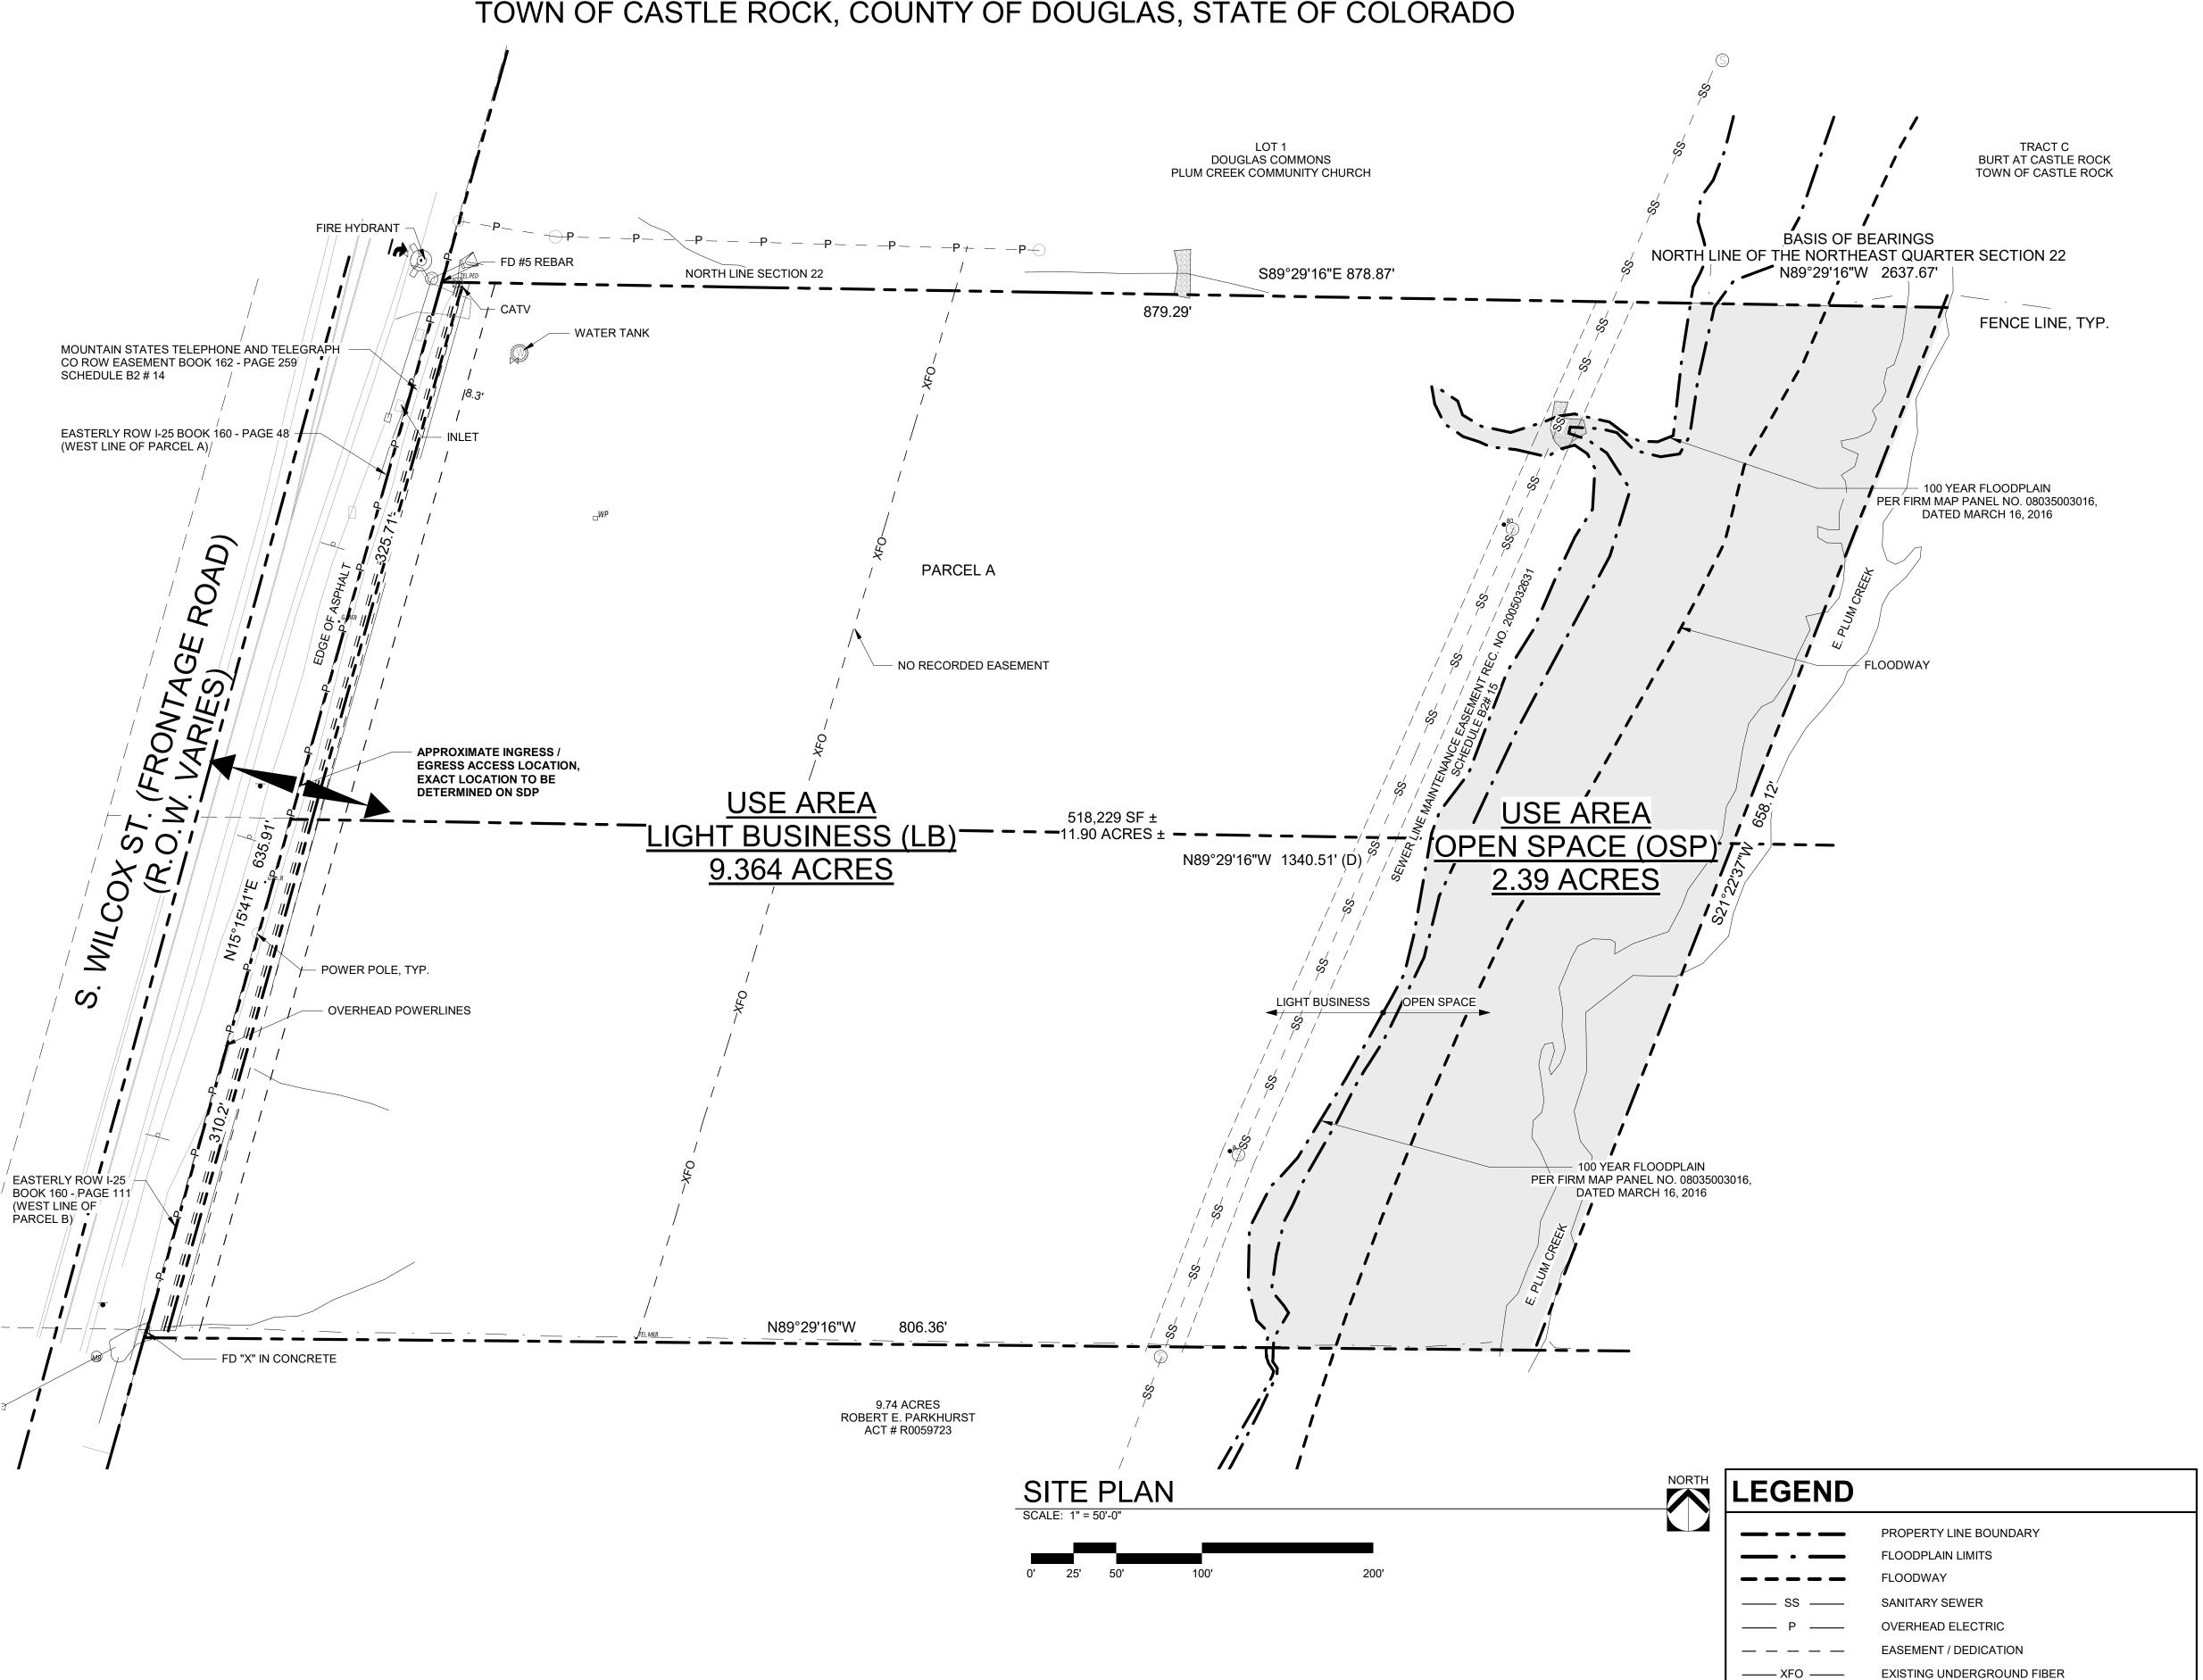

| SUMMARY TABLE             |          |            |  |  |
|---------------------------|----------|------------|--|--|
| USE AREA                  | ACRES    | % OF TOTAL |  |  |
| LIGHT BUSINESS USE        | 9.364 AC | 78.7%      |  |  |
| OPEN SPACE (OSP) - PUBLIC | 2.39 AC  | 20.1%      |  |  |
| R.O.W. DEDICATION         | 0.146 AC | 1.20%      |  |  |
| TOTAL                     | 11.9 AC  | 100%       |  |  |

# **SECTION IV: USE AREAS**

The Property has been portioned into two use areas, Light Business Use Area (LB), Open Space – Private (OSP) and Public Land Use Area (PL-2). PL-2 will be dedicated to Town per \_\_\_\_