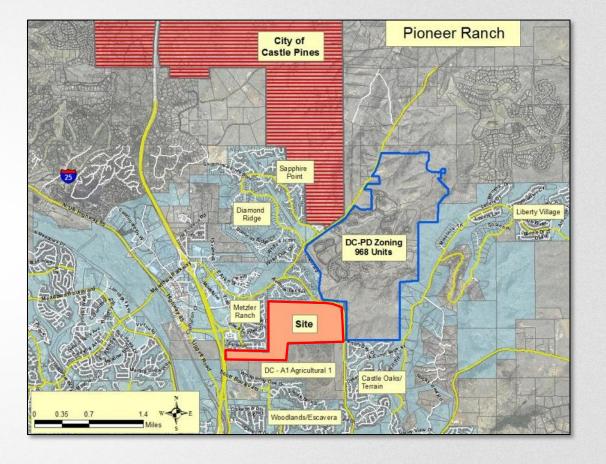

# PIONEER RANCH ANNEXATION

TOWN COUNCIL FEBRUARY 16, 2016



### VICINITY MAP



### **ANNEXATION PROCESS**



#### STATE REQUIRES THREE STEPS

- 1. <u>Substantial Compliance</u>: State application requirements.
- 2. <u>Eligibility</u>: State annexation requirements *can* it be annexed?
- 3. Annexation and Zoning: **Should** it be annexed?

### SUBSTANTIAL COMPLIANCE



- 1. Substantial Compliance: State application requirements.
- 2. <u>Eligibility</u>: State annexation requirements *can* it be annexed?
- 3. Annexation and Zoning: Should it be annexed?

#### STAFF RECOMMENDS SETTING ELIGIBILITY HEARING



## THANK YOU