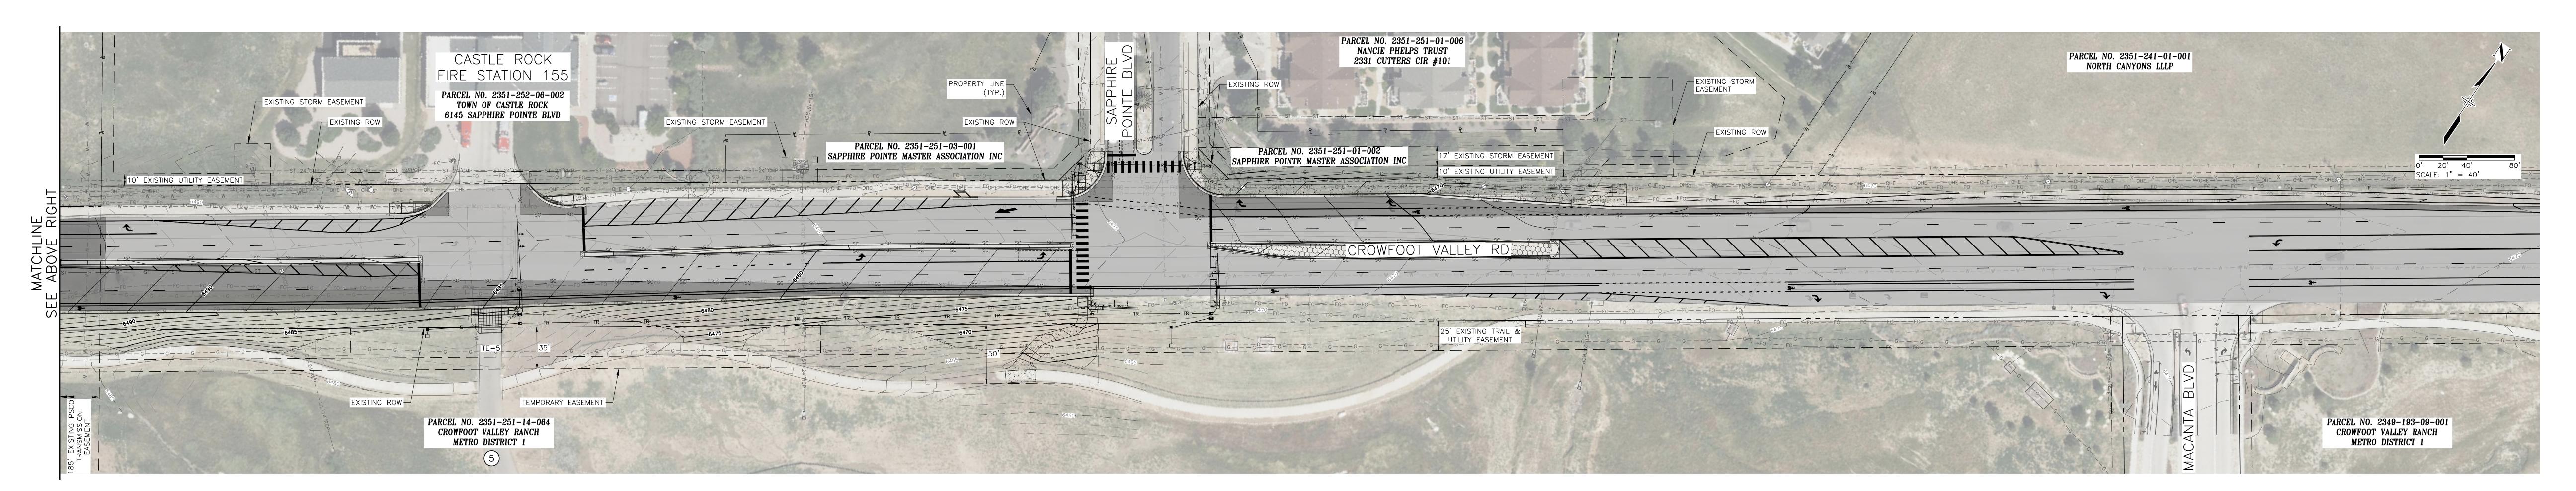

## <u>LEGEND:</u>

PROPOSED PAVEMENT FOOTPRINT (HOT MIX ASPHALT AND CONCRETE)

EXISTING PAVEMENT FOOTPRINT (HOT MIX ASPHALT AND CONCRETE)

PROPOSED CONCRETE (SIDEWALK AND MEDIAN COVER MATERIAL)

--- TOE OF FILL

-c- TOP OF CUT

## NOTES:

1. TEMPORARY EASEMENTS INCLUDE CONSTRUCTION ACCESS RELATED TO GRADING AND EROSION CONTROL.

| PROPOSED ROW IMPACTS |                        |        |       |
|----------------------|------------------------|--------|-------|
| EASEMENT<br>NO.      | PARCEL NO.<br>IMPACTED | SIZE   |       |
|                      |                        | SF     | ACRE  |
| ROW-1                | 2351-253-05-019        | 1,031  | 0.023 |
| TE-1                 |                        | 3,022  | 0.069 |
| ROW-2                | 2351-253-11-001        | 31     | 0.001 |
| TE-2                 |                        | 117    | 0.003 |
| ROW-3                | 2351-253-04-002        | 29     | 0.001 |
| TE-3                 |                        | 206    | 0.005 |
| ROW-4                | 2351-253-00-024        | 41     | 0.001 |
| PE-4                 |                        | 704    | 0.016 |
| TE-4                 |                        | 36,919 | 0.848 |
| TE-5                 | 2351-251-14-064        | 48,054 | 1.103 |