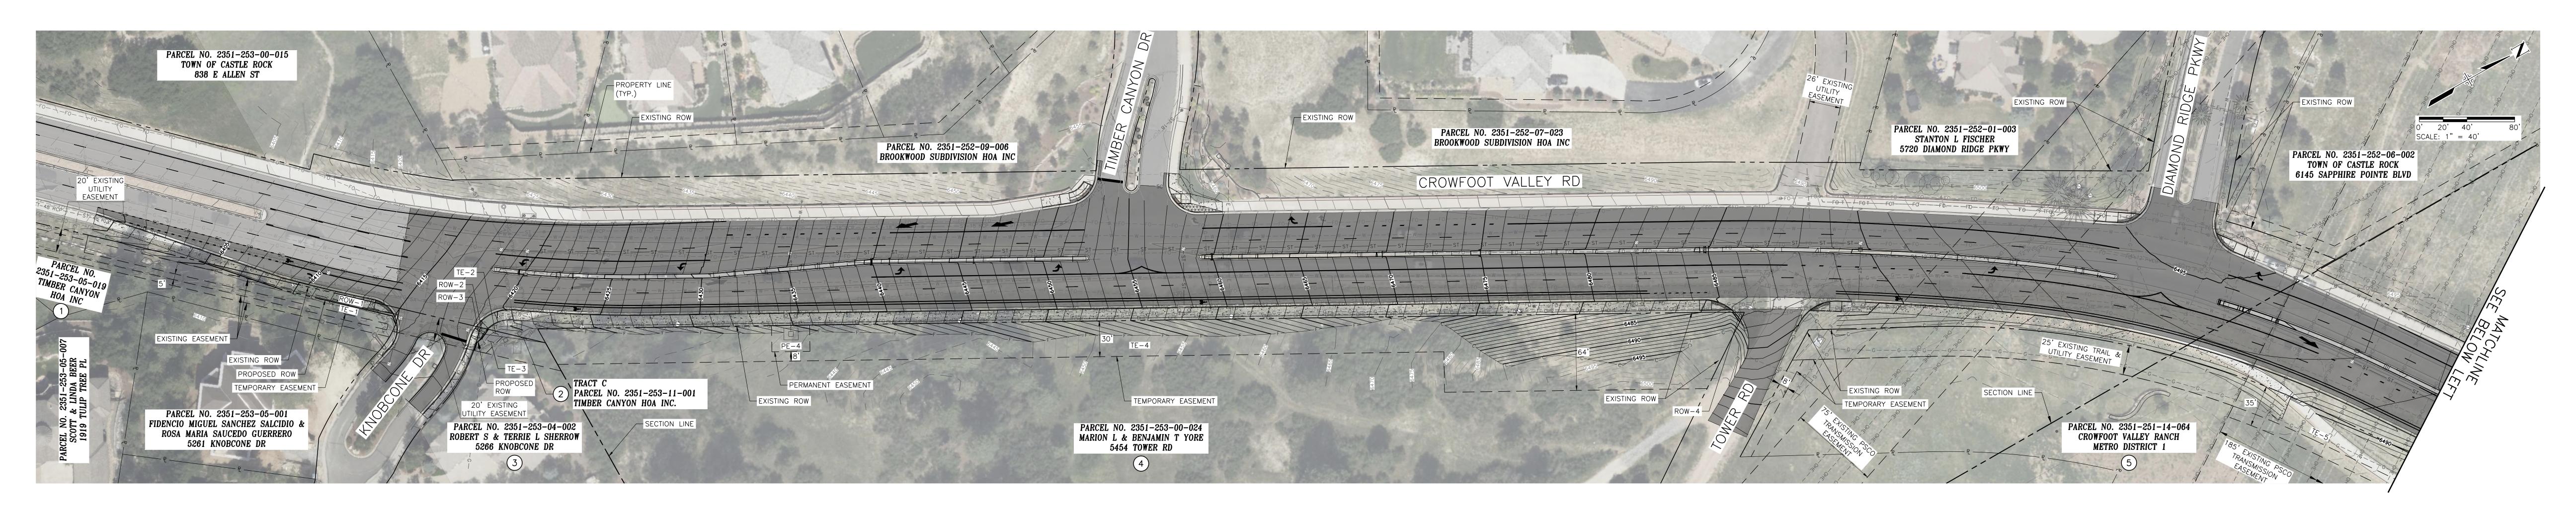

## <u>LEGEND:</u>

PROPOSED PAVEMENT FOOTPRINT (HOT MIX ASPHALT AND CONCRETE)

EXISTING PAVEMENT FOOTPRINT (HOT MIX ASPHALT AND CONCRETE)

PROPOSED CONCRETE (SIDEWALK AND MEDIAN COVER MATERIAL)

--- TOE OF FILL

-c- TOP OF CUT

## NOTES:

1. TEMPORARY EASEMENTS INCLUDE CONSTRUCTION ACCESS RELATED TO GRADING AND EROSION CONTROL.

| PROPOSED ROW IMPACTS |                        |        |       |
|----------------------|------------------------|--------|-------|
| EASEMENT<br>NO.      | PARCEL NO.<br>IMPACTED | SIZE   |       |
|                      |                        | SF     | ACRE  |
| ROW-1                | 2351-253-05-019        | 1,031  | 0.023 |
| TE-1                 |                        | 3,022  | 0.069 |
| ROW-2                | 2351-253-11-001        | 31     | 0.001 |
| TE-2                 |                        | 117    | 0.003 |
| ROW-3                | 2351-253-04-002        | 29     | 0.001 |
| TE-3                 |                        | 206    | 0.005 |
| ROW-4                | 2351-253-00-024        | 41     | 0.001 |
| PE-4                 |                        | 704    | 0.016 |
| TE-4                 |                        | 36,919 | 0.848 |
| TE-5                 | 2351-251-14-064        | 48,054 | 1.103 |