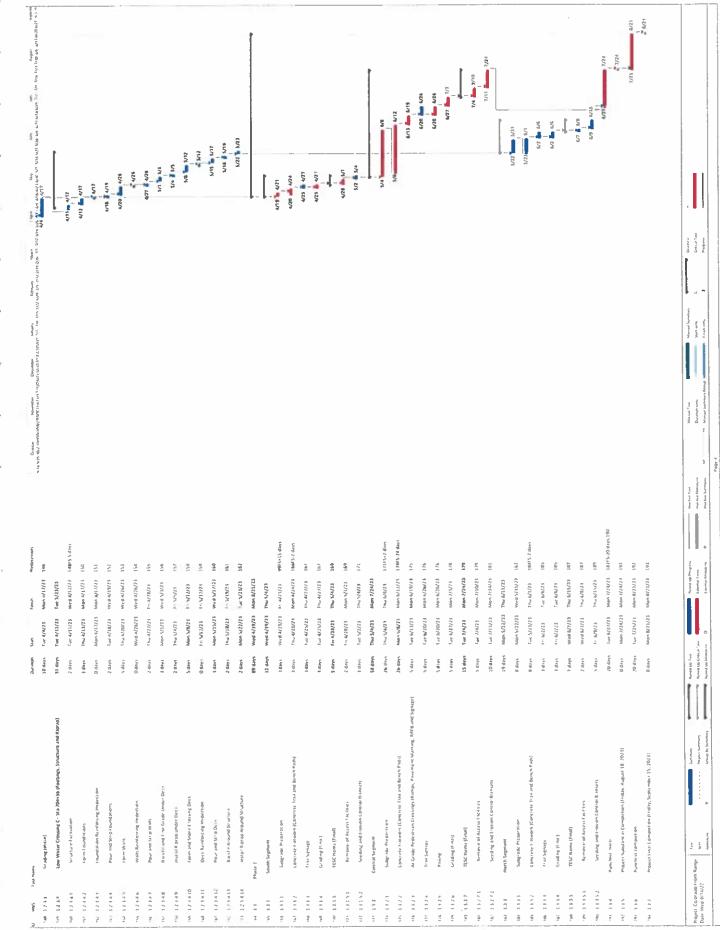

**COMPLETION OF WORK.** The Contractor must begin work covered by the Contract within ten (10) calendar days from the date of the Notice to Proceed, and must complete work by September 15, 2023, according to the General Conditions.

**LIQUIDATED DAMAGES.** If the Contractor fails to complete the Work by the date set for completion in the Contract, or if the completion date is extended by a Change Order, by the date set in the Change Order, the Town may permit the Contractor to proceed, and in such case, may deduct the sum of \$1,000.00 for each day that the Work shall remain uncompleted from monies due or that may become due the Contractor. This sum is not a penalty but is a reasonable estimate of liquidated damages.