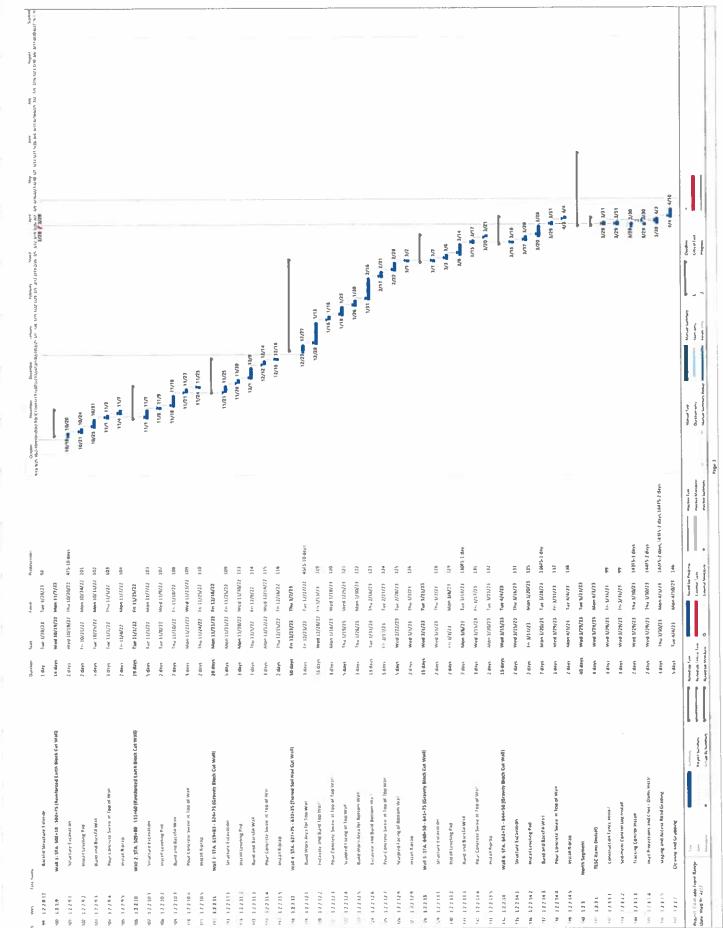

**COMPLETION OF WORK.** The Contractor must begin work covered by the Contract within ten (10) calendar days from the date of the Notice to Proceed, and must complete work by September 15, 2023, according to the General Conditions.

**LIQUIDATED DAMAGES.** If the Contractor fails to complete the Work by the date set for completion in the Contract, or if the completion date is extended by a Change Order, by the date set in the Change Order, the Town may permit the Contractor to proceed, and in such case, may deduct the sum of \$1,000.00 for each day that the Work shall remain uncompleted from monies due or that may become due the Contractor. This sum is not a penalty but is a reasonable estimate of liquidated damages.