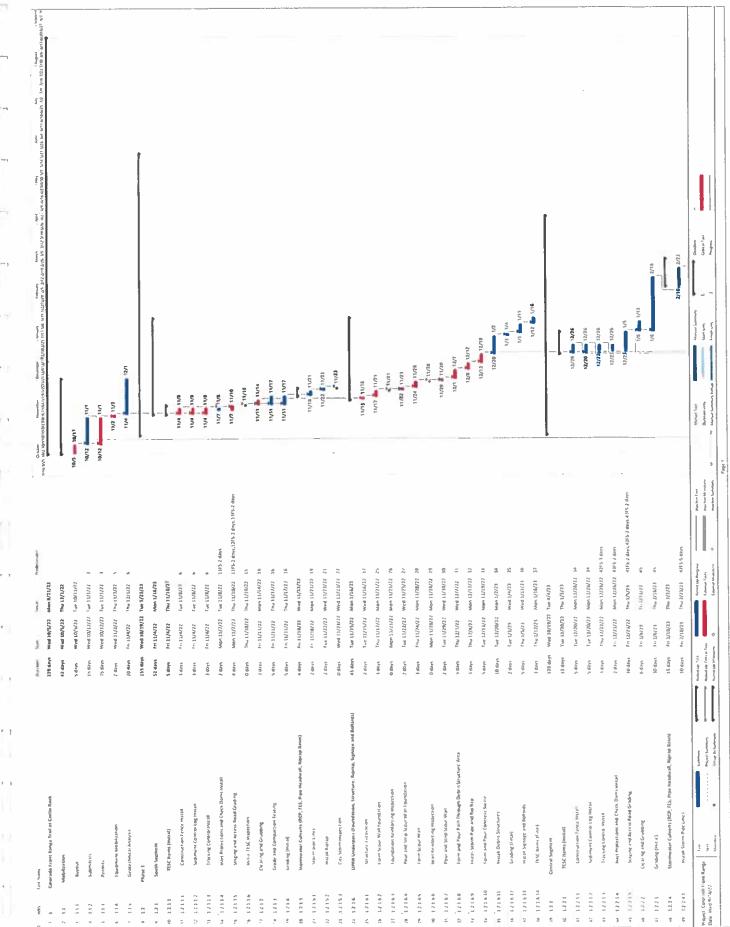

**COMPLETION OF WORK.** The Contractor must begin work covered by the Contract within ten (10) calendar days from the date of the Notice to Proceed, and must complete work by September 15, 2023, according to the General Conditions.

**LIQUIDATED DAMAGES.** If the Contractor fails to complete the Work by the date set for completion in the Contract, or if the completion date is extended by a Change Order, by the date set in the Change Order, the Town may permit the Contractor to proceed, and in such case, may deduct the sum of \$1,000.00 for each day that the Work shall remain uncompleted from monies due or that may become due the Contractor. This sum is not a penalty but is a reasonable estimate of liquidated damages.