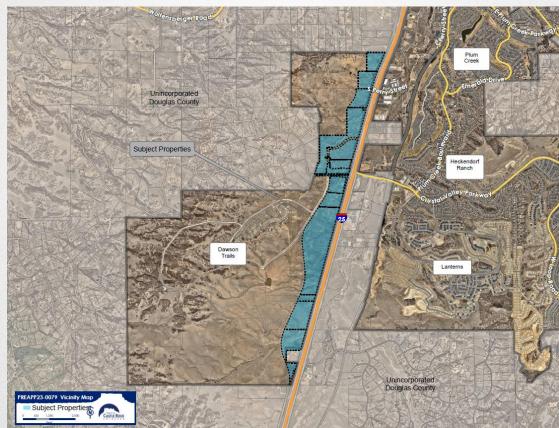

#### **COSTCO DAWSON TRAILS SDP**

- Site Development Plan under review, future PC and TC meetings
- Proposing a Costco warehouse, parking, and fuel station
- Located in Councilmember Dietz's district

### **DAWSON TRAILS 230 LOT RESIDENTIAL SDP**

- Site Development Plan under review, future PC and TC meetings
- Proposing 230 detached single-family lots and neighborhood park
- Located in
   Councilmember Dietz's
   district