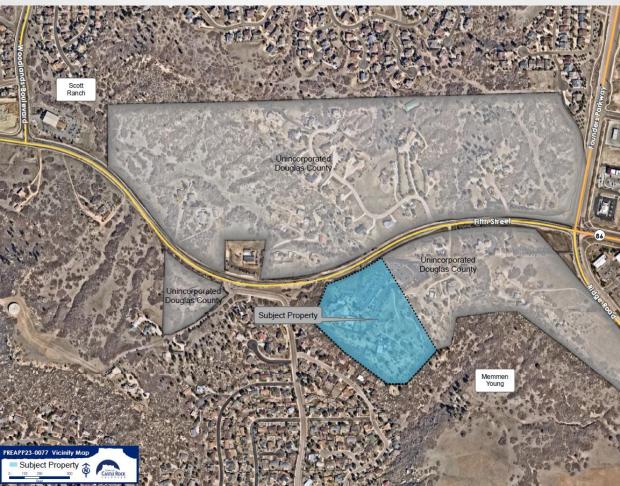

### **PROPOSED XCEL TRANSMISSION LINE**

- Pre-application No formal submittal at this time
- Proposing to replace existing overhead lines on wooden poles with newer metal pole structures
- From Castle Rock Ridge Road substation to Palmer Lake substation
- Located in Councilmember Cavey's and Brooks' districts