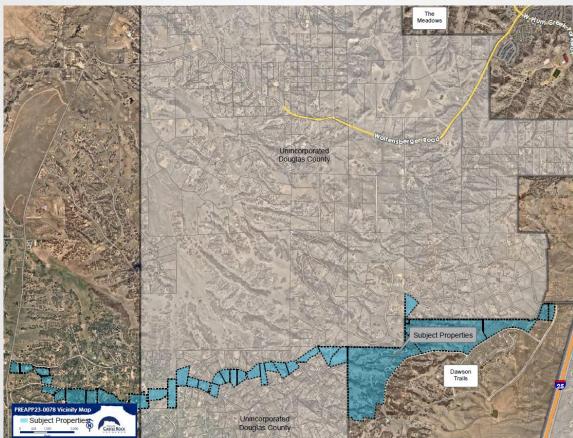

## PROPOSED CITADEL-DAWSON TRAILS CORE ELECTRIC DISTRIBUTION LINE

- Pre-application No formal submittal at this time
- Proposing to install new overhead electric distribution feeder
- Councilmember Dietz's
   district

## PROPOSED DAWSON TRAILS CORE ELECTRIC DISTRIBUTION LINE

- Pre-application No formal submittal at this time
- Proposing to install new underground electric distribution feeder
- Councilmember Dietz's district

#### **PROPOSED DAWSON TRAILS GAS LINE**

- Pre-application No formal submittal at this time
- Proposing to install gas main for future Costco
- Councilmember Dietz's
   district