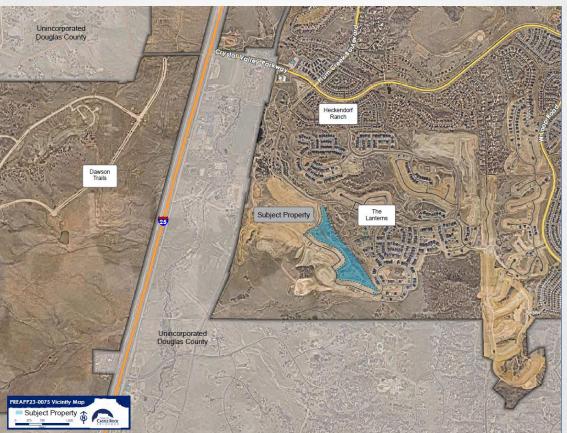

## PROPOSED MONTAINE/LANTERNS FILING 6 SHADE STRUCTURE

- Pre-application No formal submittal at this time
- Proposing to amend landscape plan for a shade structure
- Councilmember Dietz's district