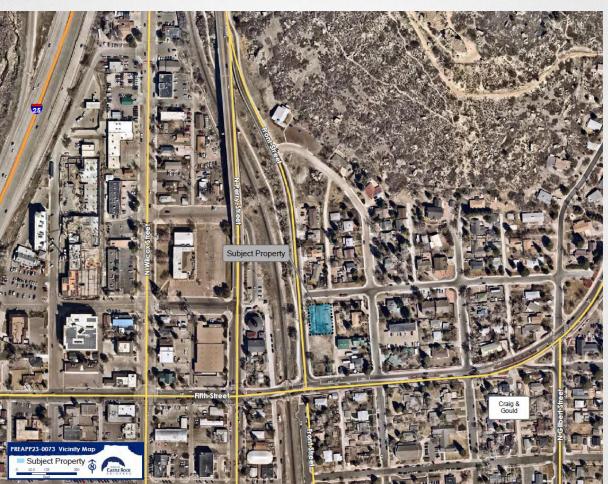

### **PROPOSED FRONT STREET TRIPLEX PARKING**

- Pre-application No formal submittal at this time
- Proposing additional parking in front of building
- Councilmember LaFleur's district