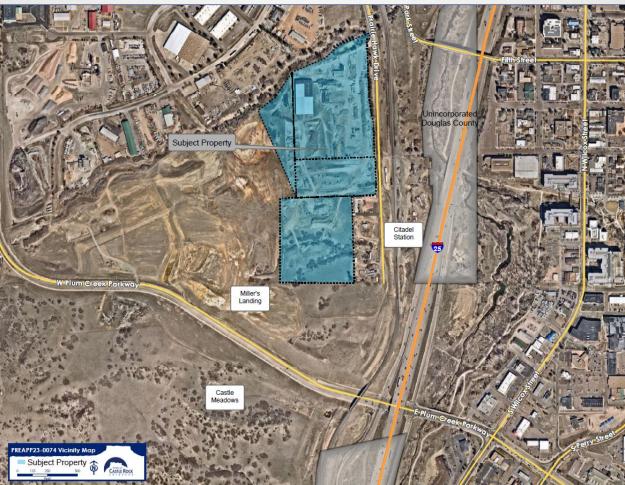

## PROPOSED CITADEL-DAWSON TRAILS CORE ELECTRIC DISTRIBUTION LINE

- Pre-application No formal submittal at this time
- Proposing to install new overhead electric distribution feeder
- Councilmember Dietz's
   district

## PROPOSED DAWSON TRAILS CORE ELECTRIC DISTRIBUTION LINE

- Pre-application No formal submittal at this time
- Proposing to install new underground electric distribution feeder
- Councilmember Dietz's district

#### **PROPOSED DAWSON TRAILS GAS LINE**

- Pre-application No formal submittal at this time
- Proposing to install gas main for future Costco
- Councilmember Dietz's
   district