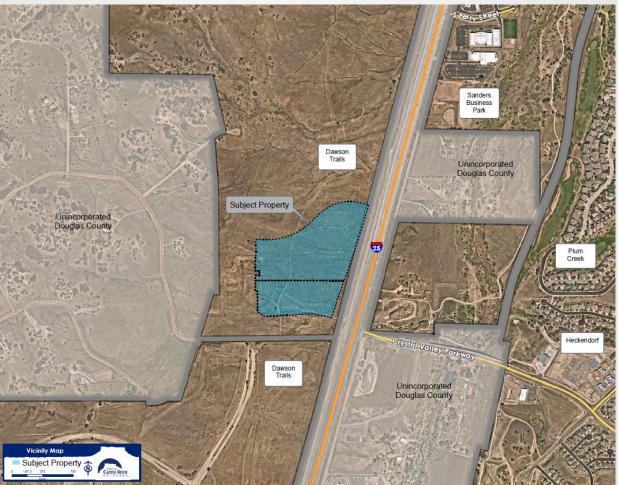

## PROPOSED CITADEL-DAWSON TRAILS CORE ELECTRIC DISTRIBUTION LINE

- Pre-application No formal submittal at this time
- Proposing to install new overhead electric distribution feeder
- Councilmember Dietz's
   district

## PROPOSED DAWSON TRAILS CORE ELECTRIC DISTRIBUTION LINE

- Pre-application No formal submittal at this time
- Proposing to install new underground electric distribution feeder
- Councilmember Dietz's district

#### **PROPOSED DAWSON TRAILS GAS LINE**

- Pre-application No formal submittal at this time
- Proposing to install gas main for future Costco
- Councilmember Dietz's
   district