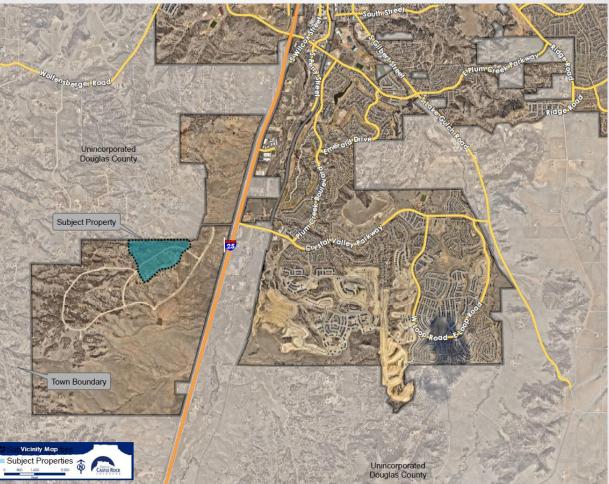

#### **PROPOSED TERRA MONTE ANNEXATION**

- Pre-application No formal submittal at this time
- Proposing to annex and zone for 170 multi-family units with a clubhouse and pool, outdoor grilling area, fitness center and open space
- Located adjacent to Councilmember Brooks' district < 22 >