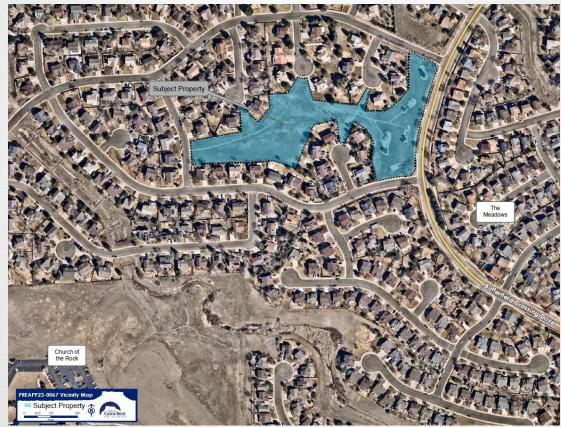

## PROPOSED MEADOWS COMMUNITY ASSOCIATION HOA LANDSCAPING REDESIGN

- Pre-application No formal submittal at this time
- Proposing to convert crusher fines to concrete paths, extend paths, and install xeriscape in the landscaping buffer area
- Councilmember Hollingshead's district