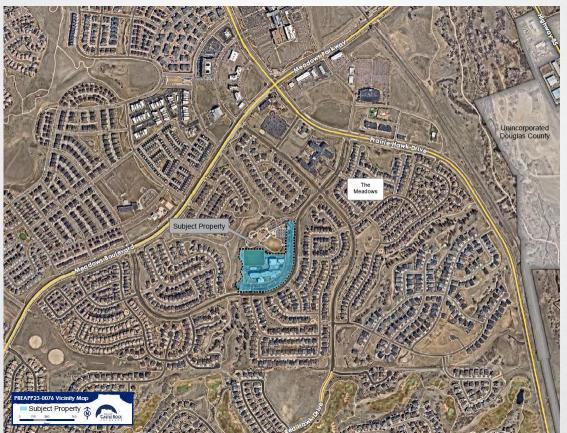

## PROPOSED MEADOWS COMMUNITY ASSOCIATION HOA LANDSCAPING REDESIGN

- Pre-application No formal submittal at this time
- Proposing to convert crusher fines to concrete paths, extend paths, and install xeriscape in the landscaping buffer area
- Councilmember Hollingshead's district