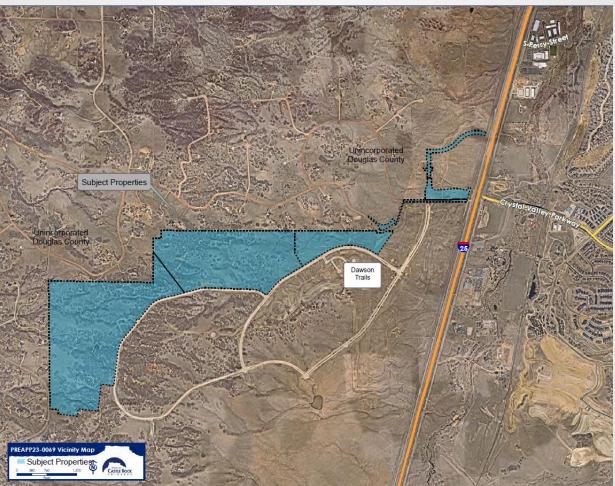

#### **COSTCO DAWSON TRAILS SDP**

- Site Development Plan under review, future PC and TC meetings
- Proposing a Costco warehouse, parking, and fuel station
- Located in Councilmember Dietz's district

### **DAWSON TRAILS 230 LOT RESIDENTIAL SDP**

- Site Development Plan under review, future PC and TC meetings
- Proposing 230 detached single-family lots and neighborhood park
- Located in
   Councilmember Dietz's
   district