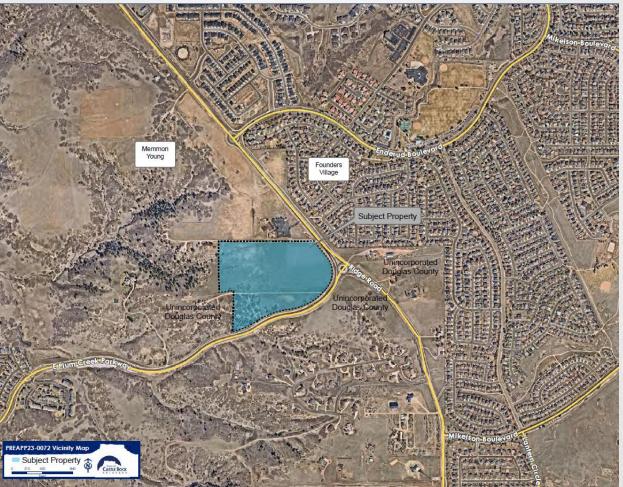

### **PROPOSED XCEL TRANSMISSION LINE**

- Pre-application No formal submittal at this time
- Proposing to replace existing overhead lines on wooden poles with newer metal pole structures
- From Castle Rock Ridge Road substation to Palmer Lake substation
- Located in Councilmember Cavey's and Brooks' districts