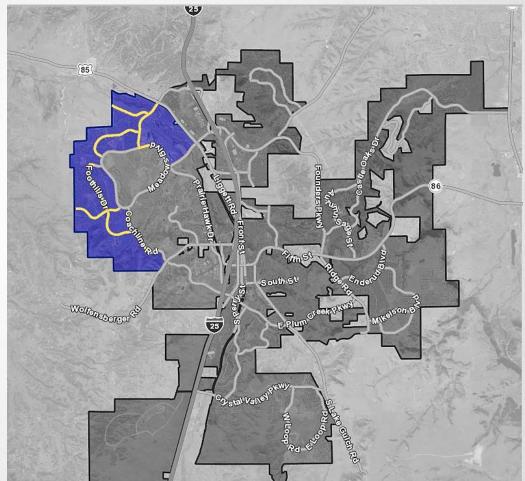

### **DISTRICT 1 – COUNCILMEMBER HOLLINGSHEAD**

< 3 >

## PROPOSED MEADOWS COMMUNITY ASSOCIATION HOA LANDSCAPING REDESIGN

- Pre-application No formal submittal at this time
- Proposing to convert crusher fines to concrete paths, extend paths, and install xeriscape in the landscaping buffer area
- Councilmember Hollingshead's district