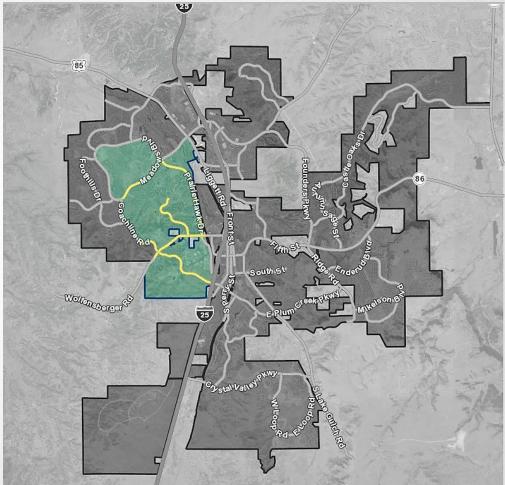

### **DISTRICT 1 – COUNCILMEMBER HOLLINGSHEAD**

< 3 >

## PROPOSED MEADOWS COMMUNITY ASSOCIATION HOA LANDSCAPING REDESIGN

- Pre-application No formal submittal at this time
- Proposing to convert crusher fines to concrete paths, extend paths, and install xeriscape in the landscaping buffer area
- Councilmember Hollingshead's district