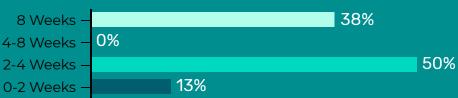

11% - YES

83% - NO

Under current conditions, how long does your company have the ability to remain operational?

0% 8 Weeks

4-8 Weeks

2-4 Weeks

22% 0-2 Weeks

44%