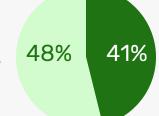

## 5% Have an SB Loan

**89% Do Not** 

Have you contacted your bank regarding deferred payments?

> 0% - YES 95% - NO

Do you intend to apply for an SBA Disaster Relief Loan?

89%

YES

68%