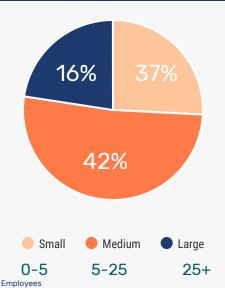

### 25% Have an SB Loan

**75% Do Not** 

Have you contacted your bank regarding deferred payments?

> 13% - YES 63% - NO

Do you intend to apply for an SBA Disaster Relief Loan?

100%

YES

25+

## If so, how?

0 - 5

Employees

Loss of Sales / **Lower Margins** 

Impact on **Employees** 

Supply Chain

**Does your business have** the ability to work remotely?

> 13% - YES 88% - NO