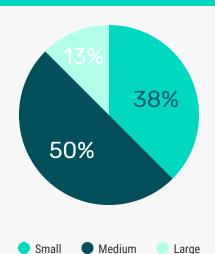

11% - YES

83% - NO

Under current conditions, how long does your company have the ability to remain operational?

0% 8 Weeks

4-8 Weeks

2-4 Weeks

22% 0-2 Weeks

44%