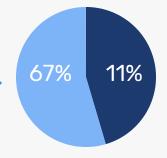

100% - NO

Do you have the necessary software for remote working?

22% - YES

**Does your business** require vou to remain open to the public?

> 67% - YES 33% - NO

Do you have alternative resources to access your customer base?

11% - YES

83% - NO

Under current conditions, how long does your company have the ability to remain operational?

0% 8 Weeks

4-8 Weeks

2-4 Weeks

22% 0-2 Weeks

44%