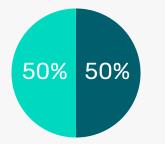

### 25% Have an SB Loan

**75% Do Not** 

Have you contacted your bank regarding deferred payments?

> 13% - YES 63% - NO

Do you intend to apply for an SBA Disaster Relief Loan?

100%

YES

25+