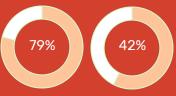

#### **Does your business have** the ability to work remotely?

74% - YES 37% - NO

Do you have the necessary software for remote working?

> 79% - YES 11% - NO