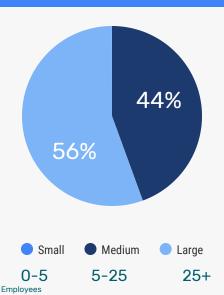

### 25% Have an SB Loan

**75% Do Not** 

Have you contacted your bank regarding deferred payments?

> 13% - YES 63% - NO

Do you intend to apply for an SBA Disaster Relief Loan?

100%

YES

25+

## If so, how?

0 - 5

Employees

Loss of Sales / **Lower Margins** 

Impact on **Employees** 

Supply Chain

**Does your business have** the ability to work remotely?

> 13% - YES 88% - NO