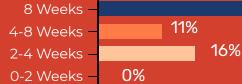

11% - YES

83% - NO

Under current conditions, how long does your company have the ability to remain operational?

0% 8 Weeks

4-8 Weeks

2-4 Weeks

22% 0-2 Weeks

44%