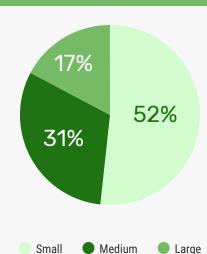

## If so, how?

0 - 5

Employees

Loss of Sales / **Lower Margins** 

Impact on **Employees** 

Supply Chain

**Does your business have** the ability to work remotely?

> 13% - YES 88% - NO