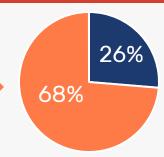

### 25% Have an SB Loan

**75% Do Not** 

Have you contacted your bank regarding deferred payments?

> 13% - YES 63% - NO

Do you intend to apply for an SBA Disaster Relief Loan?

100%

YES

25+