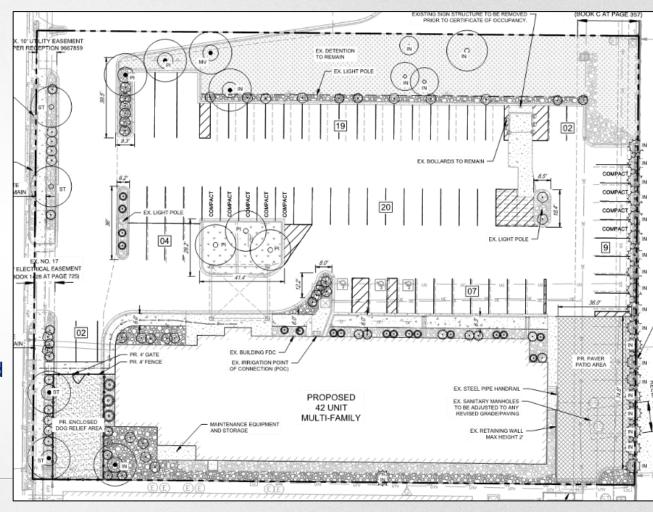

# SITE DEVELOPMENT PLAN

- 1.49 acres
- 12,267 square foot existing building, 3-story, max 30 ft high
- 42 Dwelling Units 22 studio,
  20 1-bedrooms
- 66 parking spaces provided (63 required)
- Attainable housing with 30-80% AMI