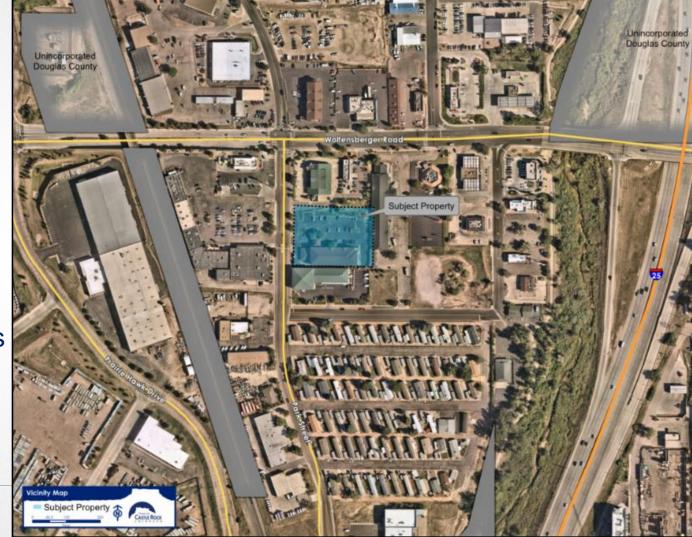

# VICINITY MAP

- 884 Park Street
- 1966, originally annexed
- Zoned B-Business Commercial Zone District
- Previously La Quinta Inn