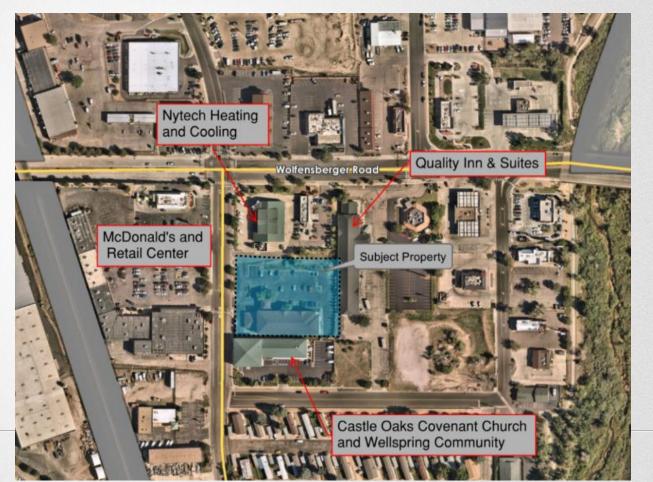

# WELLSPRING MULTI-FAMILY USE BY SPECIAL REVIEW SITE DEVELOPMENT PLAN

TOWN COUNCIL NOVEMBER 7, 2023



# VICINITY MAP

- 884 Park Street
- 1966, originally annexed
- Zoned B-Business Commercial Zone District
- Previously La Quinta Inn



# **SURROUNDING USES**



# SITE DEVELOPMENT PLAN

- 1.49 acres
- 12,267 square foot existing building, 3-story, max 30 ft high
- 42 Dwelling Units 22 studio,
  20 1-bedrooms
- 66 parking spaces provided (63 required)
- Attainable housing with 30-80% AMI



## COMMUNITY OUTREACH AND FEEDBACK

#### **Outreach Efforts**

3 neighborhood meetings held to date

## **Summary of Questions/Feedback**

- Timing of project
- Expected traffic impacts
- How to be involved and stay up to date on the project

| Neighborhood Meetings |        |            |
|-----------------------|--------|------------|
| Date                  | Format | Attendance |
| January 10, 2023      | Hybrid | 7          |
| May 17, 2023          | Hybrid | 0          |
| October 19, 2023      | Hybrid | 2          |

## STAFF ANALYSIS

## Staff finds