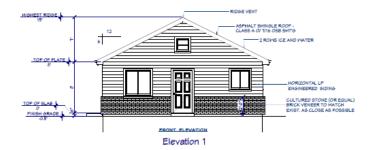

#### Section 17.61.050

- 7. Design Maintains the architectural design, style, appearance, and character of the Primary Dwelling Unit
- 8. Size –The footprint of the ADU cannot exceed 800 square feet.

. Ministry ... LEGAL DESCRIPTION ADDITION - CASTLE ROCK SCALETTRO