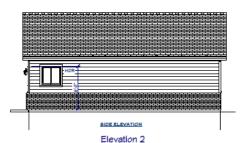

#### Section 17.61.050

- 7. Design Maintains the architectural design, style, appearance, and character of the Primary Dwelling Unit
- 8. Size –The footprint of the ADU cannot exceed 800 square feet.

. Ministry ... LEGAL DESCRIPTION ADDITION - CASTLE ROCK SCALETTRO