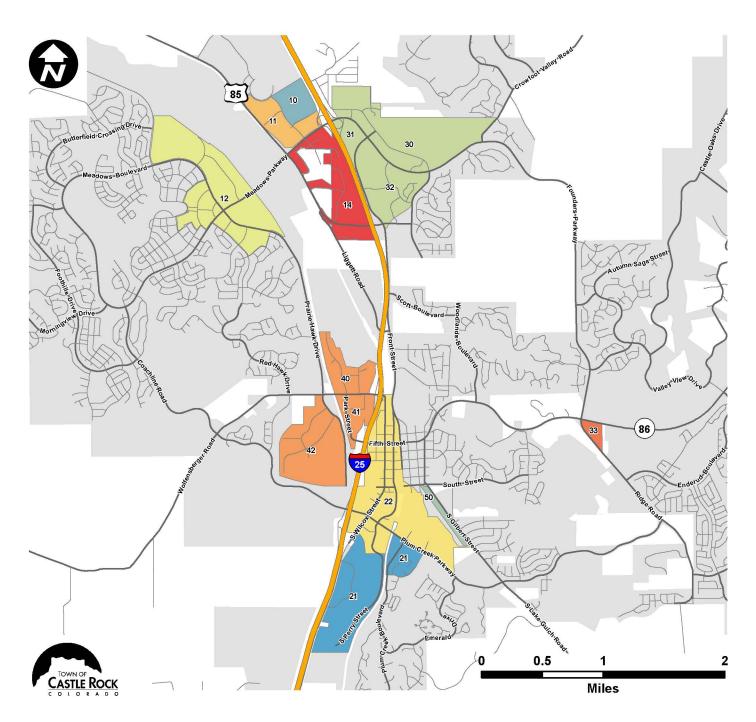

## **Town of Castle Rock Sales Tax Districts**

#### **Sales Tax Districts**

#### Monthly Sales Tax Comparisons - By Geographical Area

| Category                                                                                                                                                               | May 2016                                                                                                                                    | May 2017                                                                                                                                        | % Change Month                                                                                | % Total Month                                                                           |
|------------------------------------------------------------------------------------------------------------------------------------------------------------------------|---------------------------------------------------------------------------------------------------------------------------------------------|-------------------------------------------------------------------------------------------------------------------------------------------------|-----------------------------------------------------------------------------------------------|-----------------------------------------------------------------------------------------|
| Milestone/Metzler                                                                                                                                                      | \$ 1,066,827                                                                                                                                | \$ 925,622                                                                                                                                      | -13.2%                                                                                        | 25.5%                                                                                   |
| Outlet Mall                                                                                                                                                            | 626,272                                                                                                                                     | 635,218                                                                                                                                         | 1.4%                                                                                          | 17.5%                                                                                   |
| Out of Town                                                                                                                                                            | 270,356                                                                                                                                     | 283,404                                                                                                                                         | 4.8%                                                                                          | 7.8%                                                                                    |
| Downtown                                                                                                                                                               | 331,827                                                                                                                                     | 301,203                                                                                                                                         | -9.2%                                                                                         | 8.3%                                                                                    |
| Out of State                                                                                                                                                           | 187,567                                                                                                                                     | 303,579                                                                                                                                         | 61.9%                                                                                         | 8.4%                                                                                    |
| Promenade                                                                                                                                                              | 50,343                                                                                                                                      | 440,041                                                                                                                                         | 774.1%                                                                                        | 12.1%                                                                                   |
| Wolfensberger                                                                                                                                                          | 128,562                                                                                                                                     | 149,345                                                                                                                                         | 16.2%                                                                                         | 4.1%                                                                                    |
| Founders Market Place                                                                                                                                                  | 123,519                                                                                                                                     | 116,460                                                                                                                                         | -5.7%                                                                                         | 3.2%                                                                                    |
| Area Around Outlet Mall                                                                                                                                                | 161,776                                                                                                                                     | 176,707                                                                                                                                         | 9.2%                                                                                          | 4.9%                                                                                    |
| Plum Creek                                                                                                                                                             | 100,395                                                                                                                                     | 111,293                                                                                                                                         | 10.9%                                                                                         | 3.1%                                                                                    |
| Justice                                                                                                                                                                | 103,286                                                                                                                                     | 105,210                                                                                                                                         | 1.9%                                                                                          | 2.9%                                                                                    |
| Audit Revenue                                                                                                                                                          | 6,000                                                                                                                                       | 19,841                                                                                                                                          | 230.7%                                                                                        | 0.5%                                                                                    |
| Misc/ Other                                                                                                                                                            | 49,519                                                                                                                                      | 36,629                                                                                                                                          | -26.0%                                                                                        | 1.0%                                                                                    |
| Meadows                                                                                                                                                                | 29,514                                                                                                                                      | 25,063                                                                                                                                          | -15.1%                                                                                        | 0.7%                                                                                    |
|                                                                                                                                                                        |                                                                                                                                             |                                                                                                                                                 |                                                                                               |                                                                                         |
| Category                                                                                                                                                               | YTD 2016 *                                                                                                                                  | YTD 2017 *                                                                                                                                      | % Change YTD                                                                                  | % Total YTD                                                                             |
| Category Milestone/Metzler                                                                                                                                             | <b>YTD 2016 *</b><br>\$ 4,816,218                                                                                                           | <b>YTD 2017 *</b><br>\$ 4,741,190                                                                                                               | % Change YTD<br>-1.6%                                                                         | <b>% Total YTD</b> 28.0%                                                                |
| ŭ .                                                                                                                                                                    |                                                                                                                                             |                                                                                                                                                 | Ü                                                                                             |                                                                                         |
| Milestone/Metzler                                                                                                                                                      | \$ 4,816,218                                                                                                                                | \$ 4,741,190                                                                                                                                    | -1.6%                                                                                         | 28.0%                                                                                   |
| Milestone/Metzler<br>Outlet Mall                                                                                                                                       | \$ 4,816,218<br>2,539,140                                                                                                                   | \$ 4,741,190<br>2,547,265                                                                                                                       | -1.6%<br>0.3%                                                                                 | 28.0%<br>15.1%<br>10.6%                                                                 |
| Milestone/Metzler<br>Outlet Mall<br>Out of Town                                                                                                                        | \$ 4,816,218<br>2,539,140<br>1,584,228                                                                                                      | \$ 4,741,190<br>2,547,265<br>1,797,859                                                                                                          | -1.6%<br>0.3%<br>13.5%                                                                        | 28.0%<br>15.1%<br>10.6%                                                                 |
| Milestone/Metzler<br>Outlet Mall<br>Out of Town<br>Downtown                                                                                                            | \$ 4,816,218<br>2,539,140<br>1,584,228<br>1,561,935                                                                                         | \$ 4,741,190<br>2,547,265<br>1,797,859<br>1,467,142                                                                                             | -1.6%<br>0.3%<br>13.5%<br>-6.1%                                                               | 28.0%<br>15.1%<br>10.6%<br>8.7%                                                         |
| Milestone/Metzler Outlet Mall Out of Town Downtown Out of State                                                                                                        | \$ 4,816,218<br>2,539,140<br>1,584,228<br>1,561,935<br>970,463                                                                              | \$ 4,741,190<br>2,547,265<br>1,797,859<br>1,467,142<br>1,480,970                                                                                | -1.6%<br>0.3%<br>13.5%<br>-6.1%<br>52.6%                                                      | 28.0%<br>15.1%<br>10.6%<br>8.7%<br>8.8%                                                 |
| Milestone/Metzler Outlet Mall Out of Town Downtown Out of State Promenade                                                                                              | \$ 4,816,218<br>2,539,140<br>1,584,228<br>1,561,935<br>970,463<br>207,483                                                                   | \$ 4,741,190<br>2,547,265<br>1,797,859<br>1,467,142<br>1,480,970<br>1,381,255                                                                   | -1.6%<br>0.3%<br>13.5%<br>-6.1%<br>52.6%<br>565.7%                                            | 28.0%<br>15.1%<br>10.6%<br>8.7%<br>8.8%<br>8.2%                                         |
| Milestone/Metzler Outlet Mall Out of Town Downtown Out of State Promenade Wolfensberger                                                                                | \$ 4,816,218<br>2,539,140<br>1,584,228<br>1,561,935<br>970,463<br>207,483<br>599,295                                                        | \$ 4,741,190<br>2,547,265<br>1,797,859<br>1,467,142<br>1,480,970<br>1,381,255<br>658,376                                                        | -1.6%<br>0.3%<br>13.5%<br>-6.1%<br>52.6%<br>565.7%<br>9.9%                                    | 28.0%<br>15.1%<br>10.6%<br>8.7%<br>8.8%<br>8.2%<br>3.9%                                 |
| Milestone/Metzler Outlet Mall Out of Town Downtown Out of State Promenade Wolfensberger Founders Market Place                                                          | \$ 4,816,218<br>2,539,140<br>1,584,228<br>1,561,935<br>970,463<br>207,483<br>599,295<br>595,952                                             | \$ 4,741,190<br>2,547,265<br>1,797,859<br>1,467,142<br>1,480,970<br>1,381,255<br>658,376<br>583,223                                             | -1.6%<br>0.3%<br>13.5%<br>-6.1%<br>52.6%<br>565.7%<br>9.9%<br>-2.1%                           | 28.0%<br>15.1%<br>10.6%<br>8.7%<br>8.8%<br>8.2%<br>3.9%<br>3.4%                         |
| Milestone/Metzler Outlet Mall Out of Town Downtown Out of State Promenade Wolfensberger Founders Market Place Area Around Outlet Mall                                  | \$ 4,816,218<br>2,539,140<br>1,584,228<br>1,561,935<br>970,463<br>207,483<br>599,295<br>595,952<br>586,834                                  | \$ 4,741,190<br>2,547,265<br>1,797,859<br>1,467,142<br>1,480,970<br>1,381,255<br>658,376<br>583,223<br>662,633                                  | -1.6%<br>0.3%<br>13.5%<br>-6.1%<br>52.6%<br>565.7%<br>9.9%<br>-2.1%<br>12.9%                  | 28.0%<br>15.1%<br>10.6%<br>8.7%<br>8.8%<br>8.2%<br>3.9%<br>3.4%<br>3.9%<br>2.8%         |
| Milestone/Metzler Outlet Mall Out of Town Downtown Out of State Promenade Wolfensberger Founders Market Place Area Around Outlet Mall Plum Creek                       | \$ 4,816,218<br>2,539,140<br>1,584,228<br>1,561,935<br>970,463<br>207,483<br>599,295<br>595,952<br>586,834<br>450,903                       | \$ 4,741,190<br>2,547,265<br>1,797,859<br>1,467,142<br>1,480,970<br>1,381,255<br>658,376<br>583,223<br>662,633<br>475,707                       | -1.6%<br>0.3%<br>13.5%<br>-6.1%<br>52.6%<br>565.7%<br>9.9%<br>-2.1%<br>12.9%<br>5.5%          | 28.0%<br>15.1%<br>10.6%<br>8.7%<br>8.8%<br>8.2%<br>3.9%<br>3.4%<br>3.9%<br>2.8%         |
| Milestone/Metzler Outlet Mall Out of Town Downtown Out of State Promenade Wolfensberger Founders Market Place Area Around Outlet Mall Plum Creek Justice               | \$ 4,816,218<br>2,539,140<br>1,584,228<br>1,561,935<br>970,463<br>207,483<br>599,295<br>595,952<br>586,834<br>450,903<br>424,133            | \$ 4,741,190<br>2,547,265<br>1,797,859<br>1,467,142<br>1,480,970<br>1,381,255<br>658,376<br>583,223<br>662,633<br>475,707<br>423,131            | -1.6%<br>0.3%<br>13.5%<br>-6.1%<br>52.6%<br>565.7%<br>9.9%<br>-2.1%<br>12.9%<br>5.5%          | 28.0%<br>15.1%<br>10.6%<br>8.7%<br>8.8%<br>8.2%<br>3.9%<br>3.4%<br>3.9%<br>2.8%<br>2.5% |
| Milestone/Metzler Outlet Mall Out of Town Downtown Out of State Promenade Wolfensberger Founders Market Place Area Around Outlet Mall Plum Creek Justice Audit Revenue | \$ 4,816,218<br>2,539,140<br>1,584,228<br>1,561,935<br>970,463<br>207,483<br>599,295<br>595,952<br>586,834<br>450,903<br>424,133<br>160,835 | \$ 4,741,190<br>2,547,265<br>1,797,859<br>1,467,142<br>1,480,970<br>1,381,255<br>658,376<br>583,223<br>662,633<br>475,707<br>423,131<br>378,754 | -1.6%<br>0.3%<br>13.5%<br>-6.1%<br>52.6%<br>565.7%<br>9.9%<br>-2.1%<br>12.9%<br>5.5%<br>-0.2% | 28.0%<br>15.1%<br>10.6%<br>8.7%<br>8.8%<br>3.9%<br>3.4%<br>3.9%<br>2.8%<br>2.5%         |