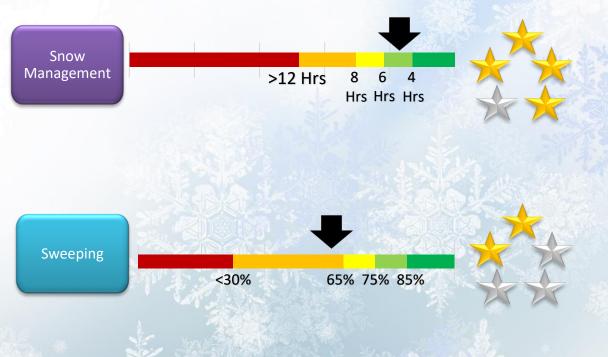

#### SNOW AND ICE CONTROL

## PROGRAM OVERVIEW

JANUARY 2023



**Pavements** 

Sidewalks

Signals

Streetlights

Traffic Control

Verge

Structures

Fleet



## POLICY

Priority 1

Priority 2 Priority 3 Priority 4

**Primary** 

Secondary



Snowplowing and Ice Control Policy

Adopted by Town Council on: November 18, 2008

Resolution No: 2008-110

#### **POLICY**

4" in Street
Forecasted\*

Primary

Priority 1

Priority 2



Snowplowing and Ice Control Policy

Adopted by Town Council on: November 18, 2008

Resolution No: 2008-110

## **POLICY**





Snowplowing and Ice Control Policy

Adopted by Town Council on: November 18, 2008

Resolution No: 2008-110

## SERVICE LEVELS





2022

Transportation Infrastructure Report Card



### **PLOW TRACKER**



# AUTOMATIC VEHICLE LOCATION (AVL)



## ICE BREAKING

- Priority Based
- Streets Only





### PROPERTY OWNERS



## PROPERTY OWNERS





# PROPERTY OWNERS







# **THANK YOU**