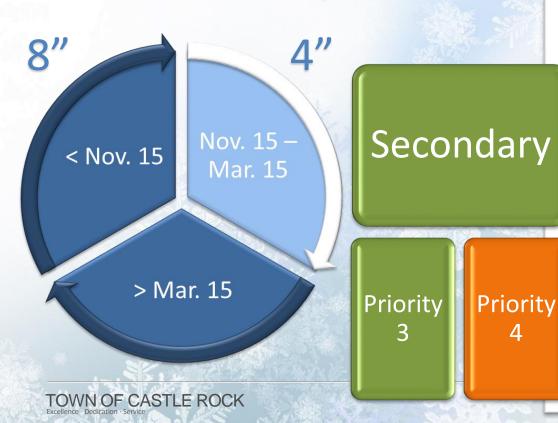

## POLICY

Priority 1

Priority 2 Priority 3 Priority 4

**Primary** 

Secondary

Snowplowing and Ice Control Policy

Adopted by Town Council on: November 18, 2008

Resolution No: 2008-110

#### **POLICY**

4" in Street
Forecasted\*

Primary

Priority 1

Priority 2

Snowplowing and Ice Control Policy

Adopted by Town Council on: November 18, 2008

Resolution No: 2008-110