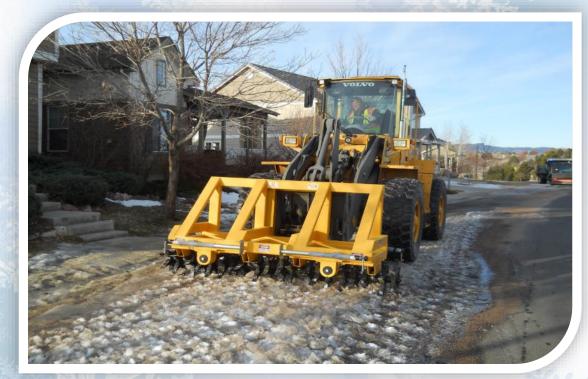

UARY 2023



**Pavements** 

Sidewalks

Signals

Streetlights

Traffic Control

Verge

Structures

Fleet



## POLICY

Priority 1

Priority 2 Priority 3 Priority 4

**Primary** 

Secondary



Snowplowing and Ice Control Policy

Adopted by Town Council on: November 18, 2008

Resolution No: 2008-110

#### **POLICY**

4" in Street
Forecasted\*

Primary

Priority 1

Priority 2



Snowplowing and Ice Control Policy

Adopted by Town Council on: November 18, 2008

Resolution No: 2008-110

## **POLICY**





Snowplowing and Ice Control Policy

Adopted by Town Council on: November 18, 2008

Resolution No: 2008-110

## SERVICE LEVELS





2022

Transportation Infrastructure Report Card



### **PLOW TRACKER**



# AUTOMATIC VEHICLE LOCATION (AVL)



## ICE BREAKING

- Priority Based
- Streets Only





### PROPERTY OWNERS



## PROPERTY OWNERS





# PROPERTY OWNERS







# **THANK YOU**