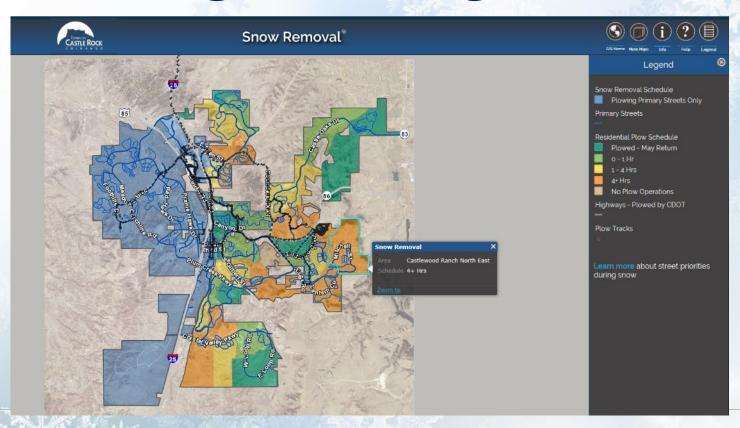

#### SNOW AND ICE CONTROL

## PROGRAM OVERVIEW

JANUARY 2023



**Pavements** 

Sidewalks

Signals

Streetlights

Traffic Control

Verge

Structures

Fleet



## POLICY

Priority 1

Priority 2 Priority 3 Priority 4

**Primary** 

Secondary



Snowplowing and Ice Control Policy

Adopted by Town Council on: November 18, 2008

Resolution No: 2008-110

#### **POLICY**

4" in Street
Forecasted\*

Primary

Priority 1

Priority 2



Snowplowing and Ice Control Policy

Adopted by Town Council on: November 18, 2008

Resolution No: 2008-110

## **POLICY**





Snowplowing and Ice Control Policy

Adopted by Town Council on: November 18, 2008

Resolution No: 2008-110

## SERVICE LEVELS





2022

Transportation Infrastructure Report Card



### **PLOW TRACKER**



# AUTOMATIC VEHICLE LOCATION (AVL)



## ICE BREAKING

- Priority Based
- Streets Only





### PROPERTY OWNERS



## PROPERTY OWNERS





# PROPERTY OWNERS







# **THANK YOU**