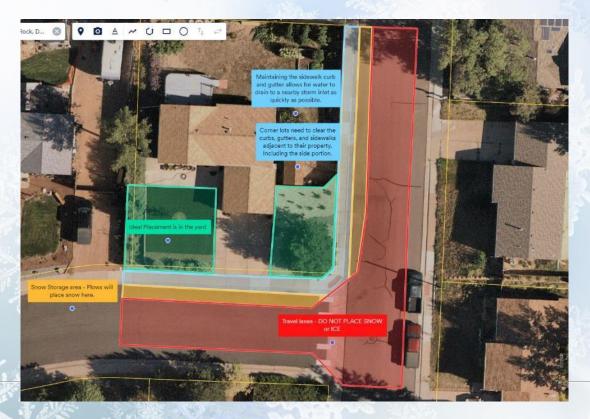

* 

Sidewalks

Signals

Streetlights

Traffic Control

Verge

Structures

Fleet



## POLICY

Priority 1

Priority 2 Priority 3 Priority 4

**Primary** 

Secondary



Snowplowing and Ice Control Policy

Adopted by Town Council on: November 18, 2008

Resolution No: 2008-110

#### **POLICY**

4" in Street
Forecasted\*

Primary

Priority 1

Priority 2



Snowplowing and Ice Control Policy

Adopted by Town Council on: November 18, 2008

Resolution No: 2008-110

## **POLICY**





Snowplowing and Ice Control Policy

Adopted by Town Council on: November 18, 2008

Resolution No: 2008-110

## SERVICE LEVELS





2022

Transportation Infrastructure Report Card



### **PLOW TRACKER**



# AUTOMATIC VEHICLE LOCATION (AVL)



## ICE BREAKING

- Priority Based
- Streets Only





### PROPERTY OWNERS



## PROPERTY OWNERS





# PROPERTY OWNERS







# **THANK YOU**