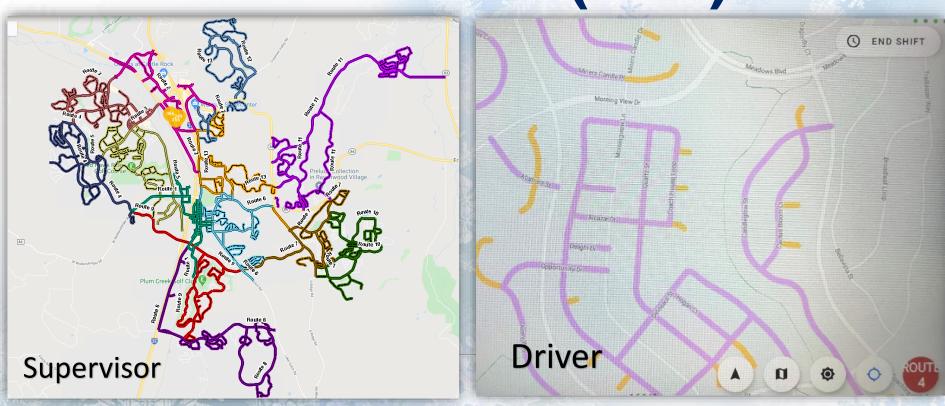

#### SNOW AND ICE CONTROL

## PROGRAM OVERVIEW

JANUARY 2023



**Pavements** 

Sidewalks

Signals

Streetlights

Traffic Control

Verge

Structures

Fleet



## POLICY

Priority 1

Priority 2 Priority 3 Priority 4

**Primary** 

Secondary



Snowplowing and Ice Control Policy

Adopted by Town Council on: November 18, 2008

Resolution No: 2008-110

#### **POLICY**

4" in Street
Forecasted\*

Primary

Priority 1

Priority 2



Snowplowing and Ice Control Policy

Adopted by Town Council on: November 18, 2008

Resolution No: 2008-110

## **POLICY**





Snowplowing and Ice Control Policy

Adopted by Town Council on: November 18, 2008

Resolution No: 2008-110

## SERVICE LEVELS





2022

Transportation Infrastructure Report Card



### **PLOW TRACKER**



# AUTOMATIC VEHICLE LOCATION (AVL)



## ICE BREAKING

- Priority Based
- Streets Only





### PROPERTY OWNERS



## PROPERTY OWNERS





# PROPERTY OWNERS







# **THANK YOU**