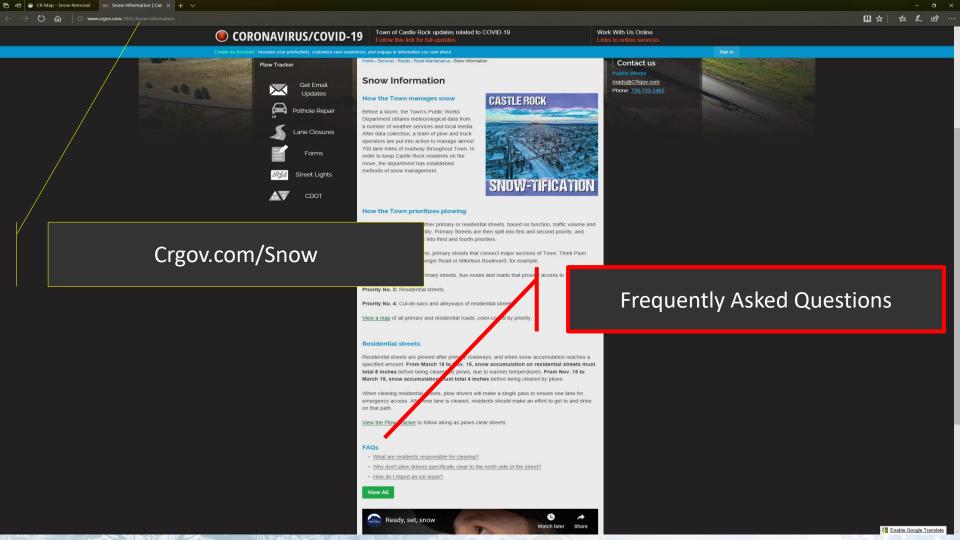

RY 2023



**Pavements** 

Sidewalks

Signals

Streetlights

Traffic Control

Verge

Structures

Fleet



## POLICY

Priority 1

Priority 2 Priority 3 Priority 4

**Primary** 

Secondary



Snowplowing and Ice Control Policy

Adopted by Town Council on: November 18, 2008

Resolution No: 2008-110

#### **POLICY**

4" in Street
Forecasted\*

Primary

Priority 1

Priority 2



Snowplowing and Ice Control Policy

Adopted by Town Council on: November 18, 2008

Resolution No: 2008-110

## **POLICY**





Snowplowing and Ice Control Policy

Adopted by Town Council on: November 18, 2008

Resolution No: 2008-110

## SERVICE LEVELS





2022

Transportation Infrastructure Report Card



### **PLOW TRACKER**



# AUTOMATIC VEHICLE LOCATION (AVL)



## ICE BREAKING

- Priority Based
- Streets Only





### PROPERTY OWNERS



## PROPERTY OWNERS





# PROPERTY OWNERS







# **THANK YOU**