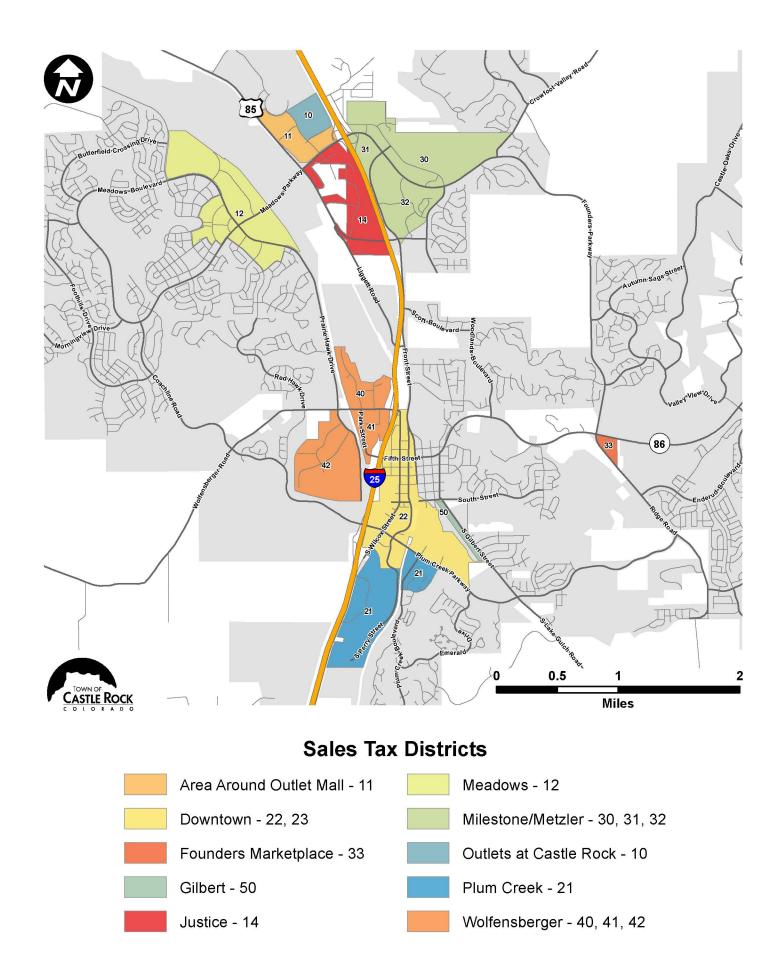

### Monthly Sales Tax Comparisons - By Geographical Area

| Category                    | August 2015                | August 2016  | % Change Month | % Total Month |
|-----------------------------|----------------------------|--------------|----------------|---------------|
| Milestone & Metzler         | \$ 1,008,150               | \$ 1,062,165 | 5.4%           | 30.1%         |
| Outlet Mall                 | 718,995                    | 727,796      | 1.2%           | 20.6%         |
| Downtown                    | 331,328                    | 418,787      | 26.4%          | 11.9%         |
| Out of Town                 | 305,874                    | 352,720      | 15.3%          | 10.0%         |
| Out of State                | 153,270                    | 204,248      | 33.3%          | 5.8%          |
| Wolfensberger               | 136,768                    | 152,584      | 11.6%          | 4.3%          |
| Plum Creek                  | 105,506                    | 137,879      | 30.7%          | 3.9%          |
| Area Around Outlet Mall     | 122,565                    | 133,952      | 9.3%           | 3.8%          |
| Founders Marketplace        | 119,374                    | 124,202      | 4.0%           | 3.5%          |
| Justice                     | 110,088                    | 117,698      | 6.9%           | 3.3%          |
| Misc & Other CR Areas       | 41,004                     | 48,850       | 19.1%          | 1.4%          |
| Meadows                     | 29,378                     | 29,880       | 1.7%           | 0.8%          |
| Audit Revenue               | 154,511                    | 16,938       | -89.0%         | 0.5%          |
| Category                    | YTD 2015*                  | YTD 2016*    | % Change YTD   | % Total YTD   |
| Milestone & Metzler         | \$ 7,711,363               | \$ 8,133,306 | 5.5%           | 31.6%         |
| Outlet Mall                 | 4,617,781                  | 4,769,035    | 3.3%           | 18.5%         |
| Out of Town                 | 2,447,040                  | 2,872,297    | 17.4%          | 11.2%         |
| Downtown                    | 2,680,262                  | 2,689,509    | 0.3%           | 10.4%         |
| Out of State                | 1,312,395                  | 1,713,510    | 30.6%          | 6.7%          |
| Area Around Outlet Mall     | 1,028,910                  | 1,072,234    | 4.2%           | 4.2%          |
| Wolfensberger               | 996,706                    | 1,089,672    | 9.3%           | 4.2%          |
| Founders Marketplace        | 930,779                    | 971,797      | 4.4%           | 3.8%          |
| Plum Creek                  | 687,109                    | 833,873      | 21.4%          | 3.2%          |
| Justice                     | 717,905                    | 800,368      | 11.5%          | 3.1%          |
| Misc & Other CR Areas       | 315,824                    | 375,524      | 18.9%          | 1.5%          |
| Meadows                     | 242,672                    | 240,535      | -0.9%          | 0.9%          |
| Audit Revenue               | 485,060                    | 177,773      | -63.4%         | 0.7%          |
| *YTD break out does not inc | lude previous year collect | ted amounts  |                |               |

# **Town of Castle Rock Sales Tax Districts**