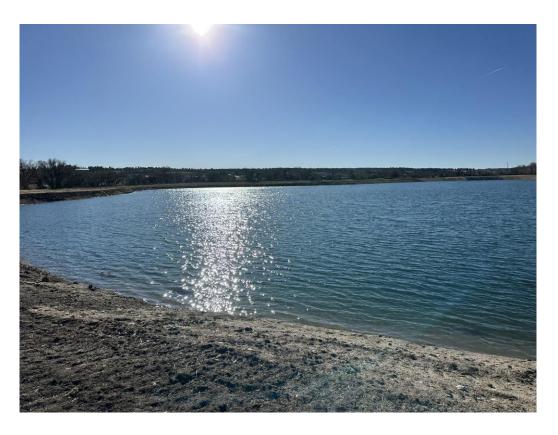

PWSD's diversion
- Castle Rock has 150 acre feet (AF) of storage in Walker Reservoir and no direct way to take this water.
- Castle Rock currently has 478 AF of storage in Rueter Hess Reservoir ("RHR")
- PWSD pump station operates with a minimum capacity of 6 cubic feet per second (cfs) and a maximum of 78 cfs



Map showing key infrastructure locations along Cherry Creek and flow of water from Walker Reservoir to RHR

#### PWSD IGA KEY TERMS

- This amendment will allow the Town to release water from Walker Reservoir and put it into storage in RHR
- Castle Rock will pay PWSD the costs to divert and pump water into RHR; Rates are calculated on an annual basis.
- Town will bear stream transit losses (3.13%)
- Notice to be provided to PWSD at least 24 hours before releases made to stream.



Walker Reservoir conditions on March 26, 2025 showing nearly full pool

#### PWSD IGA BUDGET & SCHEDULE

- IGA will through December 31, 2034 and can be extended in both parties agree.
- PWSD will charge the Town \$101.24/AF of water diverted and pumped from Cherry Creek into RHR
- Town anticipates 250 AF of water to be diverted annually, totaling \$25,310
- Funding will come from the Water Resources Fund
- Initial release anticipated to be made April 3, 2025



Stream conditions on March 28, 2025 on Cherry Creek just north of Bayou Gulch

### PARKER WATER & SANITATION DISTRICT IGA

#### **RECOMMENDATIONS**

- Castle Rock Water Commission
- Staff

Questions?



PWSD's diversion structure and pump station on Cherry Creek



## I MOVE TO APPROVE RESOLUTION NO. 2025-041 AS INTRODUCED BY TIT