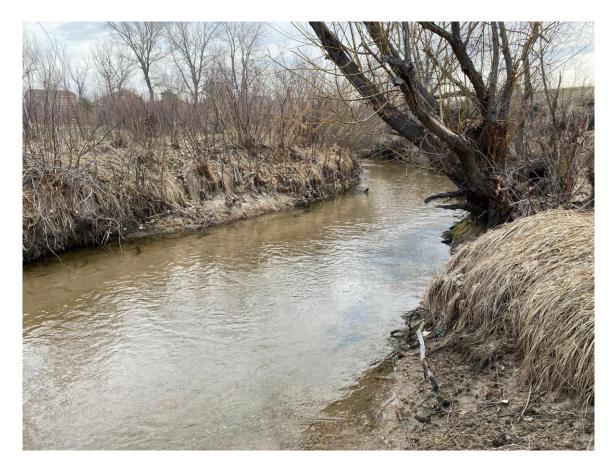

ill allow the Town to release water from Walker Reservoir and put it into storage in RHR
- Castle Rock will pay PWSD the costs to divert and pump water into RHR; Rates are calculated on an annual basis.
- Town will bear stream transit losses (3.13%)
- Notice to be provided to PWSD at least 24 hours before releases made to stream.



Walker Reservoir conditions on March 26, 2025 showing nearly full pool

#### PWSD IGA BUDGET & SCHEDULE

- IGA will through December 31, 2034 and can be extended in both parties agree.
- PWSD will charge the Town \$101.24/AF of water diverted and pumped from Cherry Creek into RHR
- Town anticipates 250 AF of water to be diverted annually, totaling \$25,310
- Funding will come from the Water Resources Fund
- Initial release anticipated to be made April 3, 2025



Stream conditions on March 28, 2025 on Cherry Creek just north of Bayou Gulch

### PARKER WATER & SANITATION DISTRICT IGA

#### **RECOMMENDATIONS**

- Castle Rock Water Commission
- Staff

Questions?



PWSD's diversion structure and pump station on Cherry Creek



## I MOVE TO APPROVE RESOLUTION NO. 2025-041 AS INTRODUCED BY TITLE

I MOVE TO APPROVE THE RESOLUTION AS INTRODUCED BY TITLE, WITH THE

| FOLLOWING CONDITIONS:                                           |        |
|-----------------------------------------------------------------|--------|
| "I MOVE TO CONTINUE THIS ITEM TO THE TOWN COUNCIL MEETING ON DA | ATE TO |
| ALLOW ADDITIONAL TIME TO:                                       |        |