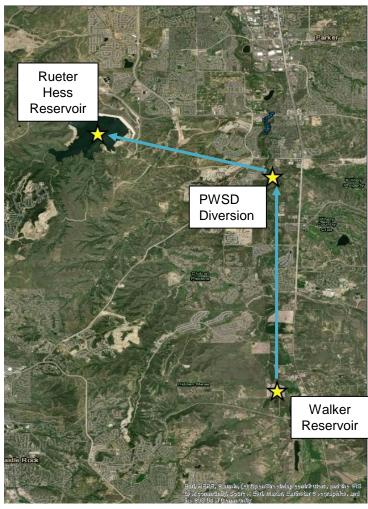

Map showing key infrastructure locations along Cherry Creek and flow of water from Walker Reservoir to RHR