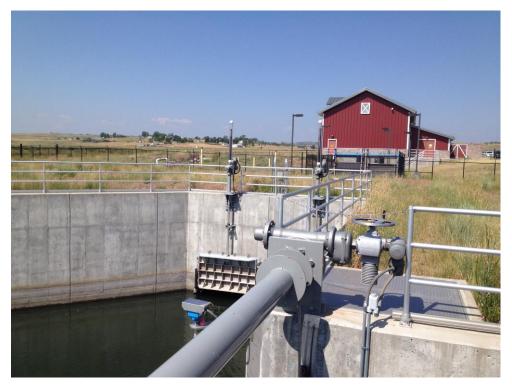

#### **RECOMMENDATIONS**

- Castle Rock Water Commission
- Staff

Questions?

PWSD's diversion structure and pump station on Cherry Creek