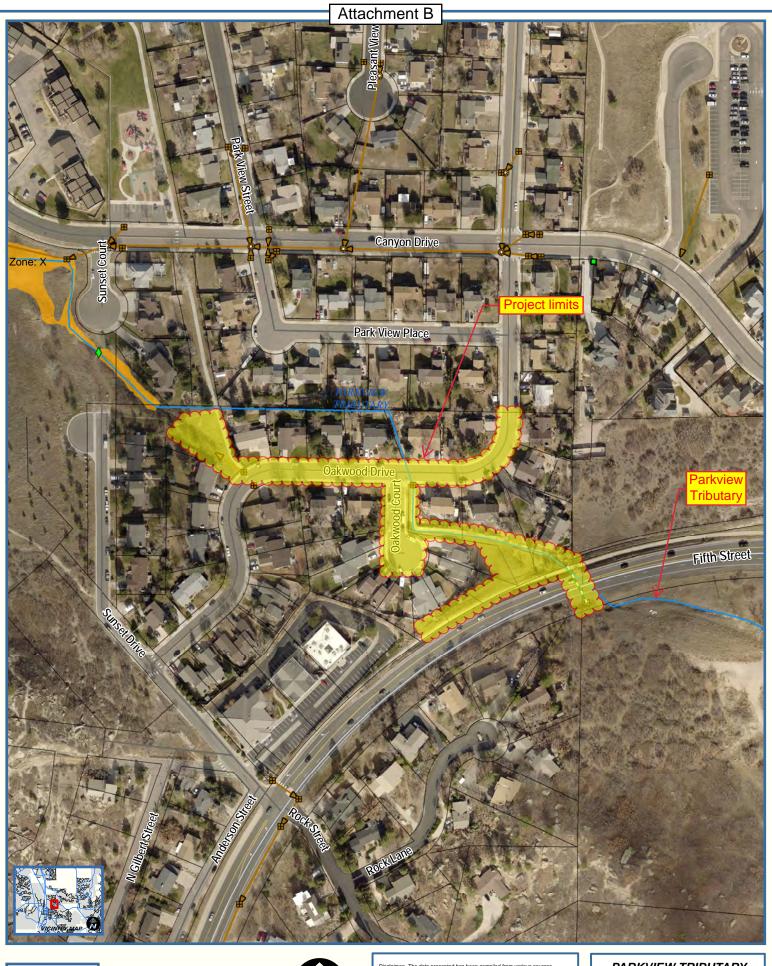

1 inch = 200 feet



Disclaimer: The data presented has been compiled from various sources, each of which introduces varying degrees of inaccuracies or inconsistencies. Such discrepancies in data are inherent and in supplying this product the Town of Castle Rock assumes no liability for it's use or accuracy. Questions or omments regarding the cartographic composition of this map including, but not limited to, errors, omissions, corrections, and/or updates, should be directed to the Utilities Department, Town of Castle Rock, (720) 733-6087. Copyright 2017, Town of Castle Rock Utilities Mapping.

PARKVIEW TRIBUTARY & 5TH STREET TRAIL DRAINAGE IMPROVEMENTS SITE MAP