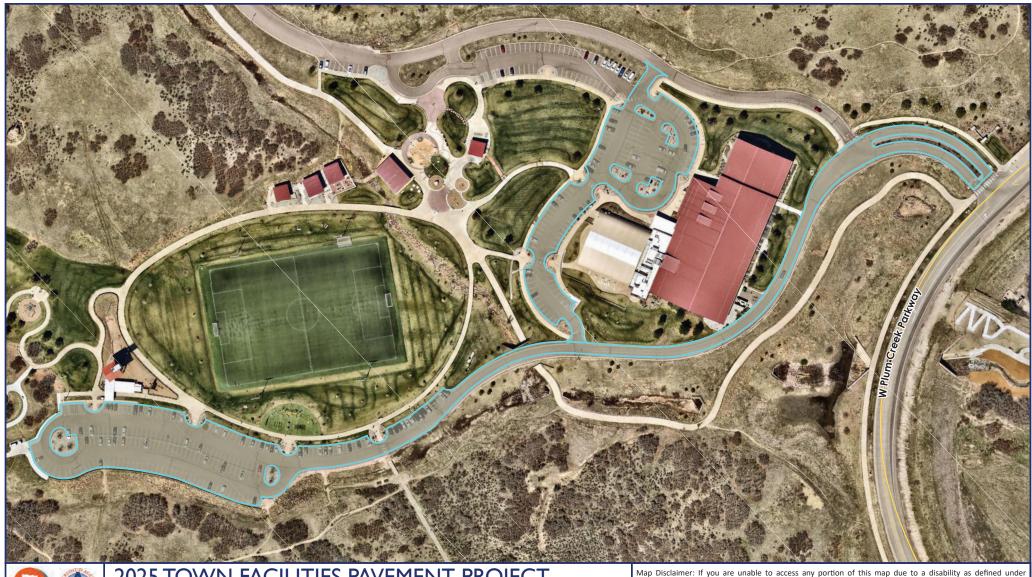

## 2025 TOWN FACILITIES PAVEMENT PROJECT

Philip S. Miller Park - Slurry Seal (16,162 SY), and Curb and Gutter

Pavement Area

Major Streets

200 300 400 500 □ Feet

Map Disclaimer: If you are unable to access any portion of this map due to a disability as defined under Colorado House Bill 21-1110, we are here to help! Please call us at 303-663-4440, email the Town's accessibility team at accessibility@CRgov.com or submit an accommodation request form at CRgov.com/A11yRequest. The data presented has been compiled from various sources, each of which introduces varying degrees of inaccuracies or inconsistencies. Such discrepancies in data are inherent and in supplying this product to the public the Town of Castle Rock assumes no liability for its use or accuracy. For questions or comments regarding omissions, corrections, or updates please visit CRgov.com/directory for contact information.

Copyright 2024, Town of Castle Rock. Date Modified: 12/5/2024.