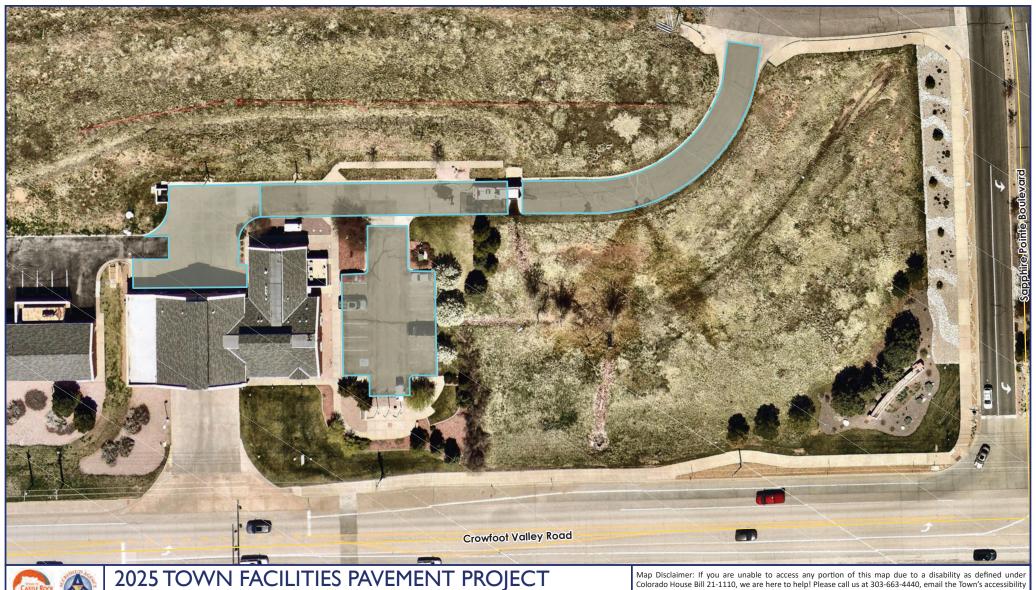

Fire Station 155 - 2" Mill and Overlay (1,520 SY), Concrete Panel Repair (21 SY), and Curb and Gutter

Pavement Area

Major Streets

150

team at accessibility@CRgov.com or submit an accommodation request form at CRgov.com/A11yRequest. The data presented has been compiled from various sources, each of which introduces varying degrees of inaccuracies or inconsistencies. Such discrepancies in data are inherent and in supplying this product to the public the Town of Castle Rock assumes no liability for its use or accuracy. For questions or comments regarding omissions, corrections, or updates please visit CRgov.com/directory for contact information. Copyright 2025, Town of Castle Rock. Date Modified: 2/3/2025.