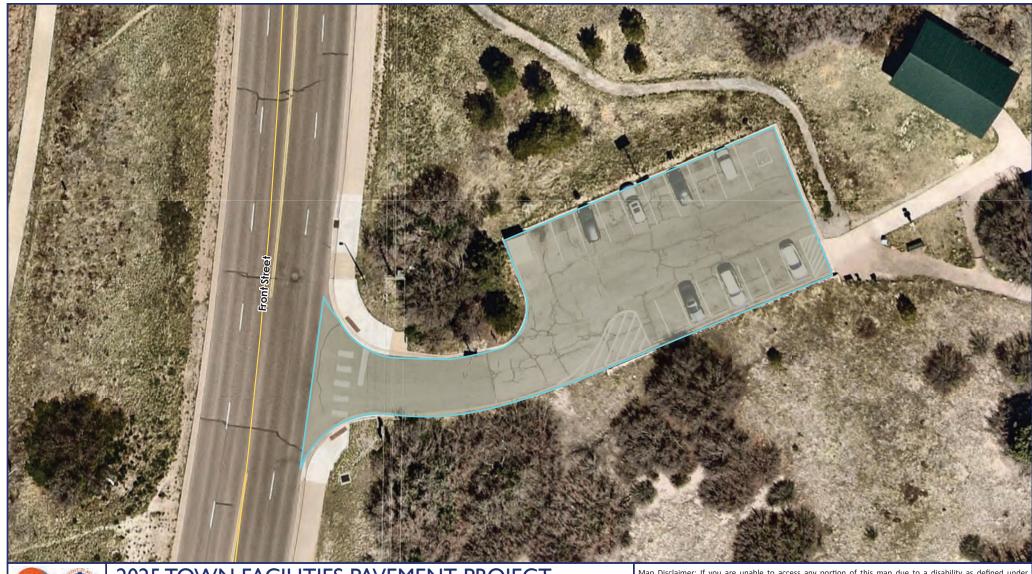

## 2025 TOWN FACILITIES PAVEMENT PROJECT

Rock Park - Full Depth Reclamation (1,137 SY), and Curb and Gutter

Pavement Area

✓ Major Streets

0 20 40 60 80 100 Fee

Map Disclaimer: If you are unable to access any portion of this map due to a disability as defined under Colorado House Bill 21-1110, we are here to help! Please call us at 303-663-4440, email the Town's accessibility team at accessibility@CRgov.com or submit an accommodation request form at CRgov.com/A11yRequest. The data presented has been compiled from various sources, each of which introduces varying degrees of inaccuracies or inconsistencies. Such discrepancies in data are inherent and in supplying this product to the public the Town of Castle Rock assumes no liability for its use or accuracy. For questions or comments regarding omissions, corrections, or updates please visit CRgov.com/directory for contact information. Copyright 2024, Town of Castle Rock. Date Modified: 12/5/2024.