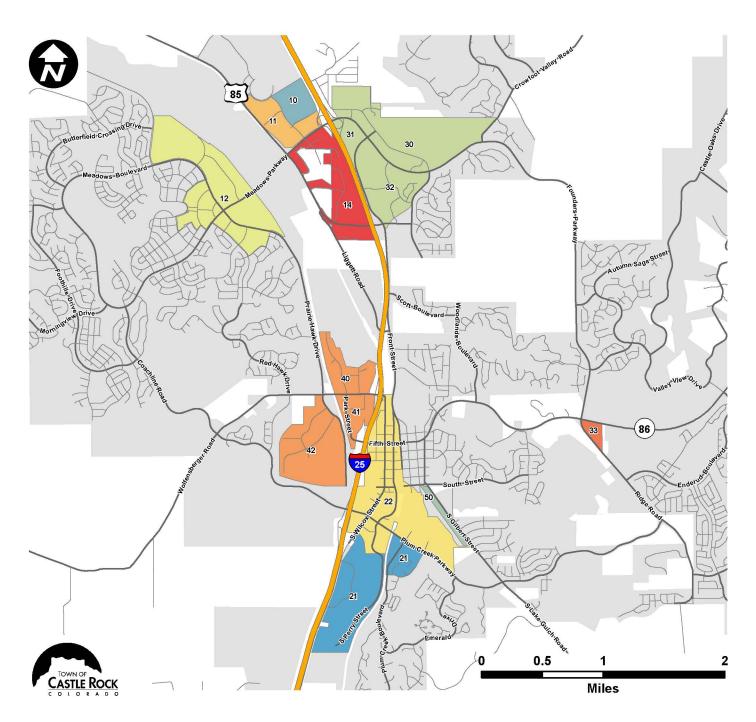

## **Town of Castle Rock Sales Tax Districts**

Monthly Sales Tax Comparisons - By Geographical Area

| Category                      | March 2016               | March 2017   | % Change Month | % Total Month |
|-------------------------------|--------------------------|--------------|----------------|---------------|
| Milestone & Metzler           | \$ 1,001,819             | \$ 863,573   | -13.8%         | 22.7%         |
| Outlet Mall                   | 578,924                  | 750,442      | 29.6%          | 19.8%         |
| Out of Town                   | 396,539                  | 443,017      | 11.7%          | 11.7%         |
| Out of State                  | 260,252                  | 345,768      | 32.9%          | 9.1%          |
| Downtown                      | 354,748                  | 312,088      | -12.0%         | 8.2%          |
| Promenade                     | 42,483                   | 282,381      | 564.7%         | 7.4%          |
| Wolfensberger                 | 141,882                  | 147,555      | 4.0%           | 3.9%          |
| Area Around Outlet Mall       | 117,574                  | 135,461      | 15.2%          | 3.6%          |
| Founders Marketplace          | 120,258                  | 115,342      | -4.1%          | 3.0%          |
| Plum Creek                    | 78,822                   | 100,659      | 27.7%          | 2.6%          |
| Justice                       | 85,324                   | 85,743       | 0.5%           | 2.3%          |
| Misc & Other CR Areas         | 61,160                   | 56,477       | -7.7%          | 1.5%          |
| Meadows                       | 29,645                   | 29,110       | -1.8%          | 0.8%          |
| Audit Revenue                 | 5,198                    | 131,329      | 2426.8%        | 3.5%          |
| Category                      | YTD 2016*                | YTD 2017*    | % Change YTD   | % Total YTD   |
| Milestone & Metzler           | \$ 2,779,930             | \$ 2,654,296 | -4.5%          | 27.4%         |
| Outlet Mall                   | 1,428,429                | 1,535,277    | 7.5%           | 15.9%         |
| Out of Town                   | 1,022,912                | 1,139,089    | 11.4%          | 11.8%         |
| Downtown                      | 923,193                  | 858,174      | -7.0%          | 8.9%          |
| Out of State                  | 587,271                  | 846,896      | 44.2%          | 8.7%          |
| Promenade                     | 113,062                  | 673,072      | 495.3%         | 7.0%          |
| Founders Marketplace          | 356,600                  | 347,703      | -2.5%          | 3.6%          |
| Wolfensberger                 | 355,421                  | 371,052      | 4.4%           | 3.8%          |
| Area Around Outlet Mall       | 302,624                  | 344,202      | 13.7%          | 3.6%          |
| Plum Creek                    | 242,241                  | 271,644      | 12.1%          | 2.8%          |
| Justice                       | 233,887                  | 231,790      | -0.9%          | 2.4%          |
| Misc & Other CR Areas         | 122,786                  | 147,232      | 19.9%          | 1.5%          |
| Audit Revenue                 | 65,881                   | 179,794      | 172.9%         | 1.9%          |
| Meadows                       | 78,106                   | 80,121       | 2.6%           | 0.8%          |
| *YTD break out does not inclu | de previous year collect | ed amounts   |                |               |