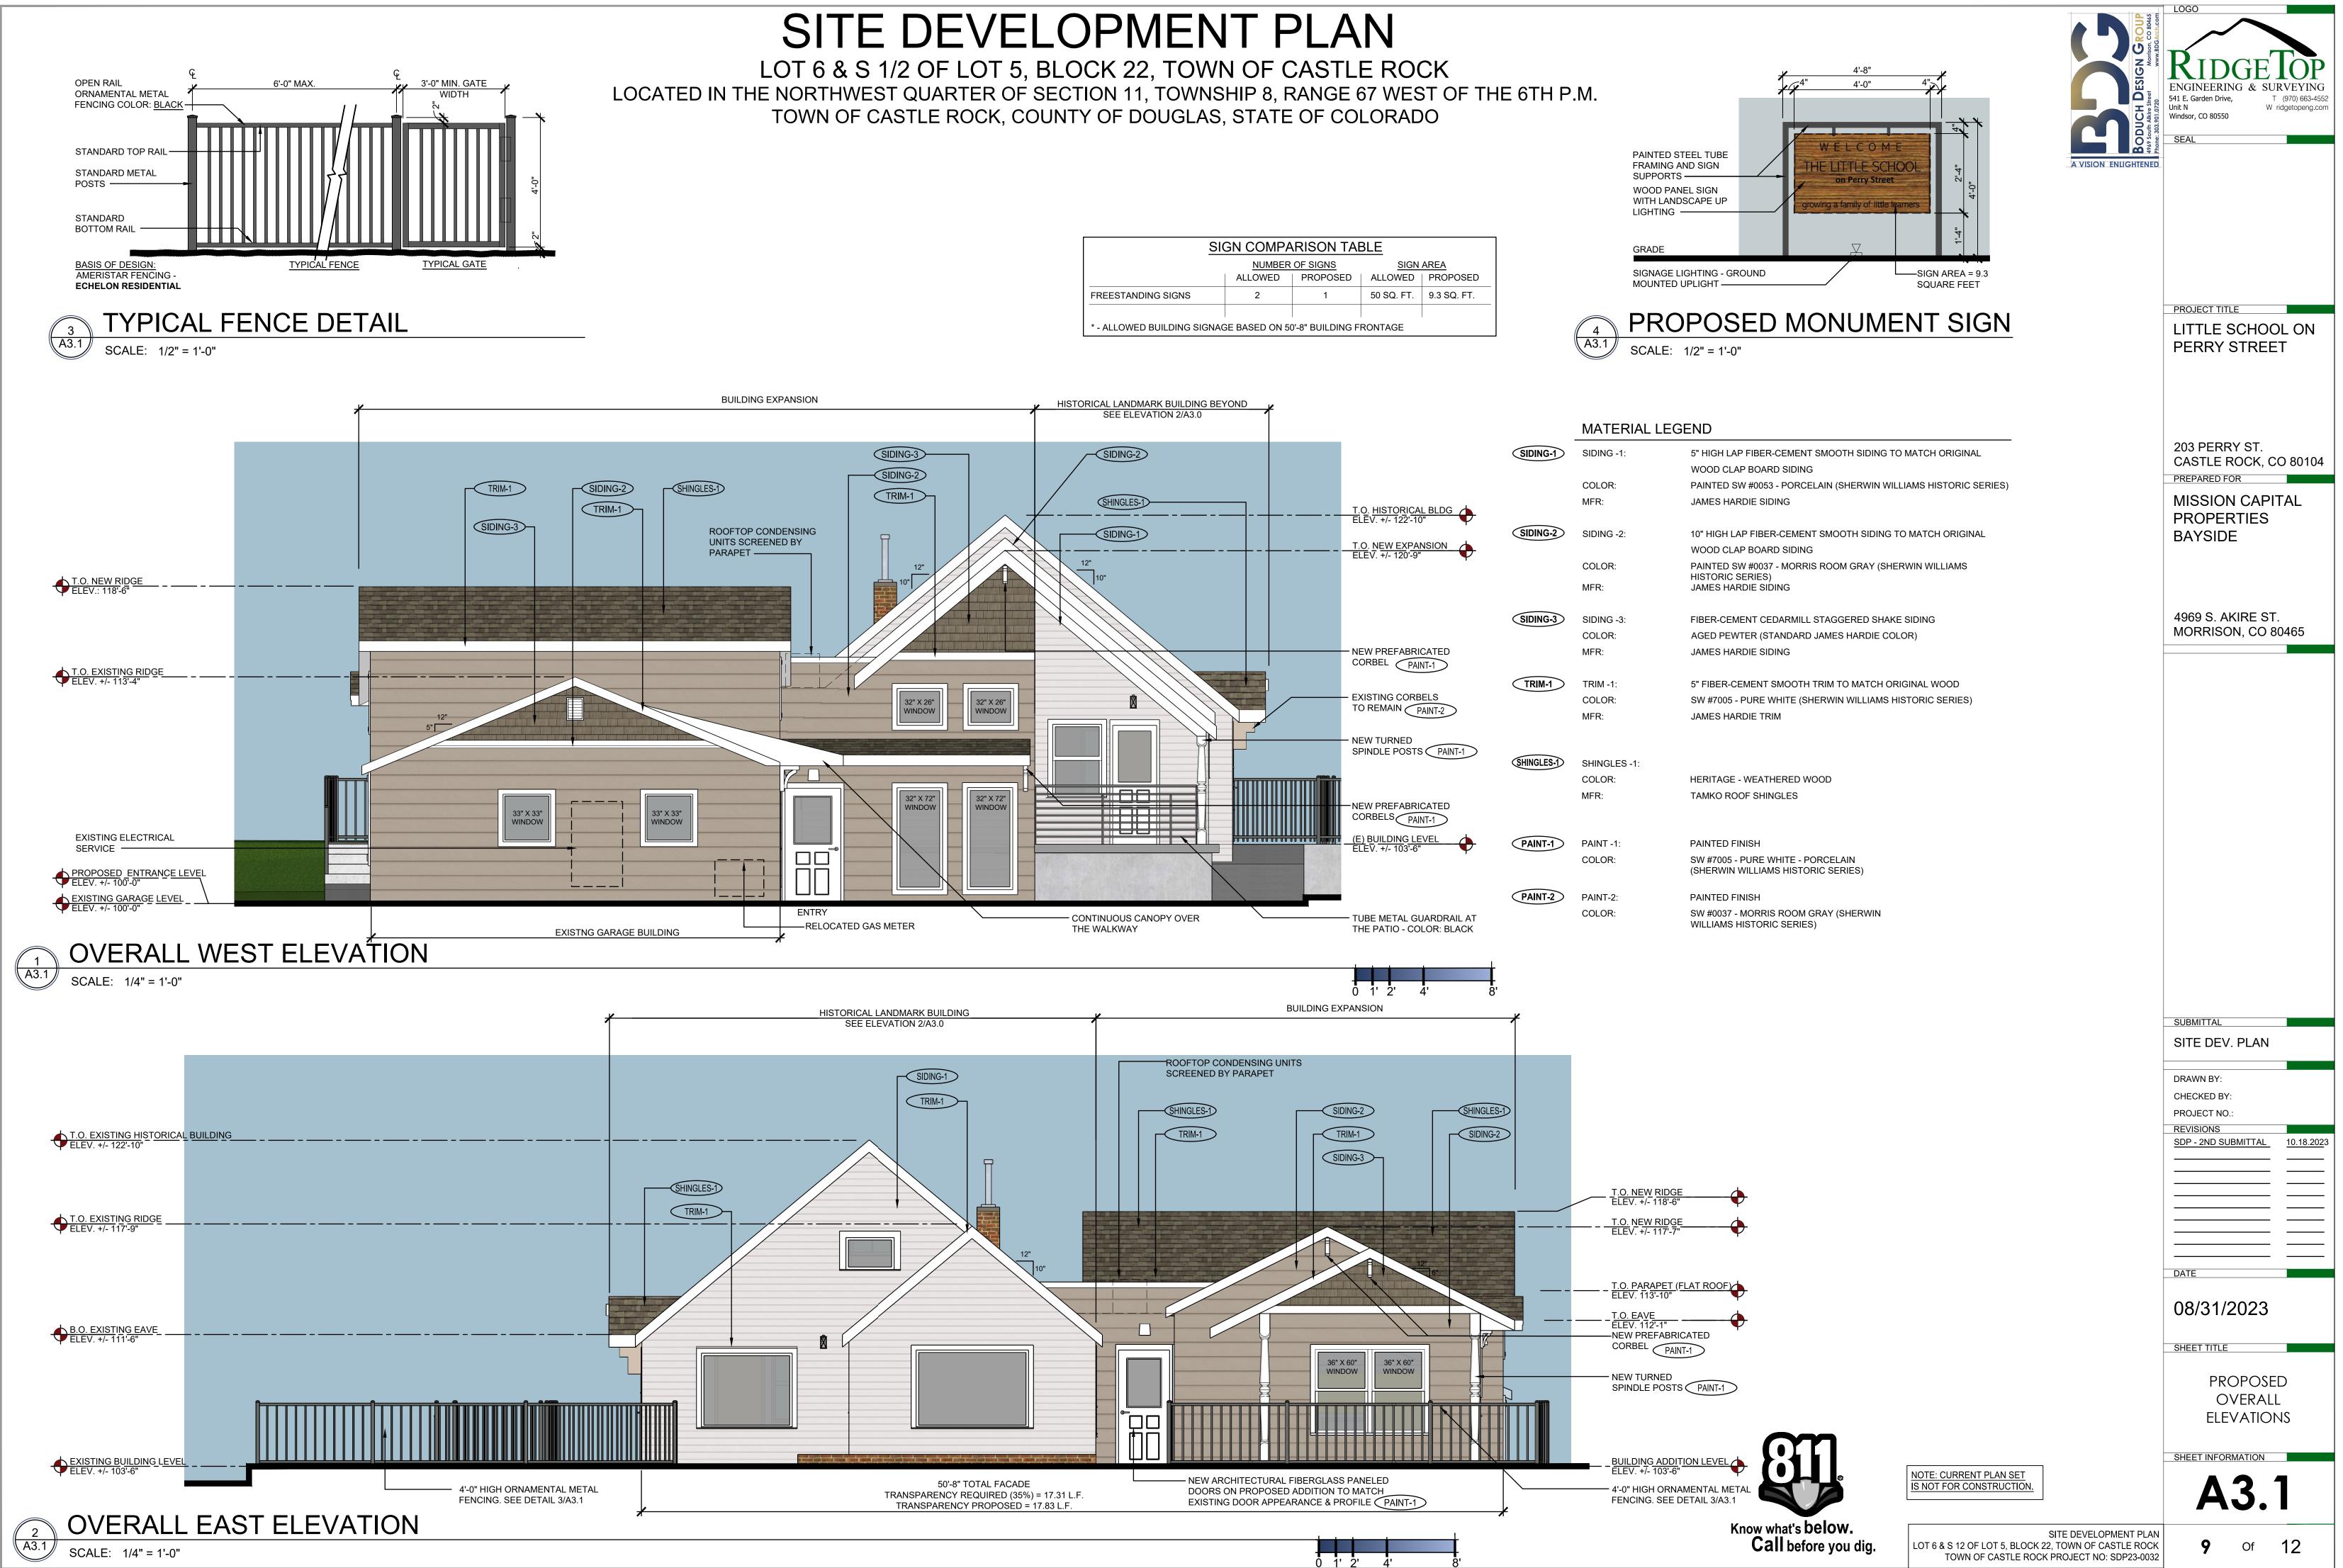

# SITE DEVELOPMENT PLAN

LOT 6 & S 1/2 OF LOT 5, BLOCK 22, TOWN OF CASTLE ROCK LOCATED IN THE NORTHWEST QUARTER OF SECTION 11, TOWNSHIP 8, RANGE 67 WEST OF THE 6TH P.M. TOWN OF CASTLE ROCK, COUNTY OF DOUGLAS, STATE OF COLORADO

## SITE DEVELOPMENT PLAN

LOT 6 & S 1/2 OF LOT 5, BLOCK 22, TOWN OF CASTLE ROCK LOCATED IN THE NORTHWEST QUARTER OF SECTION 11, TOWNSHIP 8, RANGE 67 WEST OF THE 6TH P.M. TOWN OF CASTLE ROCK, COUNTY OF DOUGLAS, STATE OF COLORADO

### NOTE: REFER TO SHEET A3.1 FOR MATERIAL LEGEND

T (970) 663-4552

W ridgetopeng.com