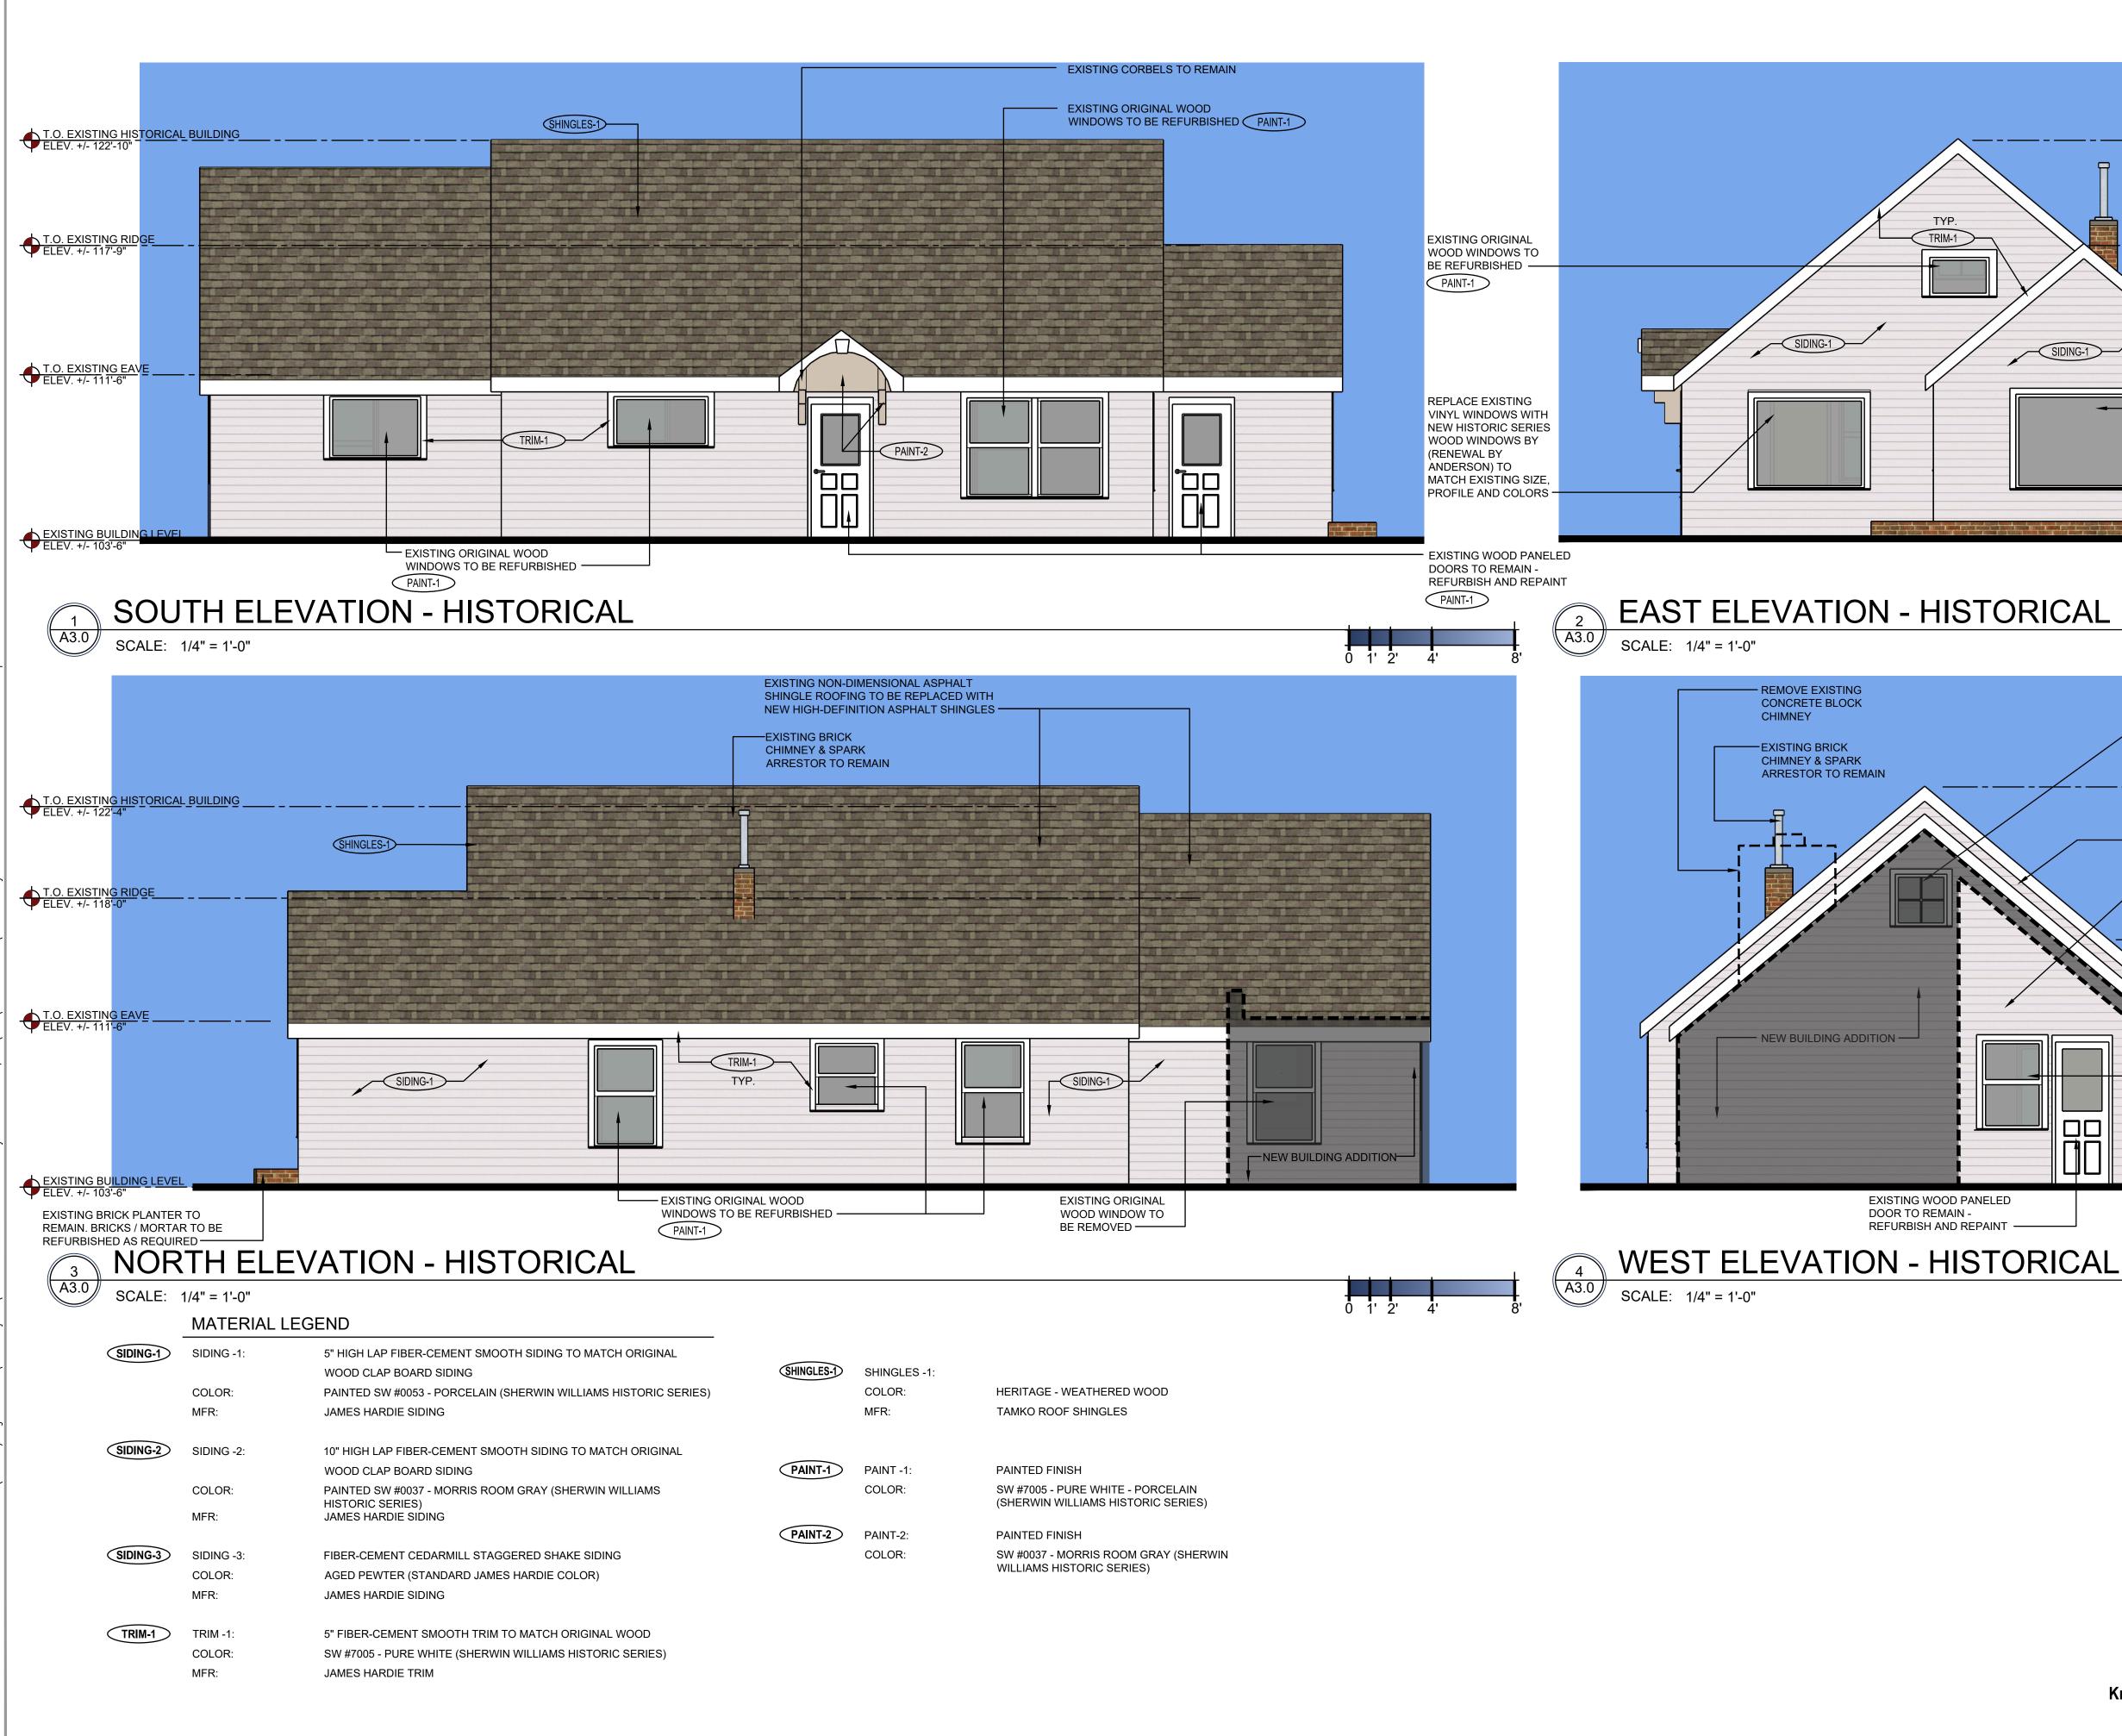

# SITE DEVELOPMENT PLAN

LOT 6 & S 1/2 OF LOT 5, BLOCK 22, TOWN OF CASTLE ROCK LOCATED IN THE NORTHWEST QUARTER OF SECTION 11, TOWNSHIP 8, RANGE 67 WEST OF THE 6TH P.M. TOWN OF CASTLE ROCK, COUNTY OF DOUGLAS, STATE OF COLORADO

## SITE DEVELOPMENT PLAN

LOT 6 & S 1/2 OF LOT 5, BLOCK 22, TOWN OF CASTLE ROCK LOCATED IN THE NORTHWEST QUARTER OF SECTION 11, TOWNSHIP 8, RANGE 67 WEST OF THE 6TH P.M. TOWN OF CASTLE ROCK, COUNTY OF DOUGLAS, STATE OF COLORADO

### NOTE: REFER TO SHEET A3.1 FOR MATERIAL LEGEND

T (970) 663-4552

W ridgetopeng.com