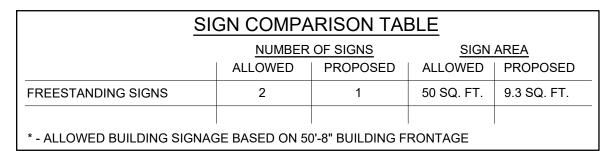

# SITE DEVELOPMENT PLAN

LOT 6 & S 1/2 OF LOT 5, BLOCK 22, TOWN OF CASTLE ROCK LOCATED IN THE NORTHWEST QUARTER OF SECTION 11, TOWNSHIP 8, RANGE 67 WEST OF THE 6TH P.M. TOWN OF CASTLE ROCK, COUNTY OF DOUGLAS, STATE OF COLORADO

## SITE DEVELOPMENT PLAN

LOT 6 & S 1/2 OF LOT 5, BLOCK 22, TOWN OF CASTLE ROCK LOCATED IN THE NORTHWEST QUARTER OF SECTION 11, TOWNSHIP 8, RANGE 67 WEST OF THE 6TH P.M. TOWN OF CASTLE ROCK, COUNTY OF DOUGLAS, STATE OF COLORADO