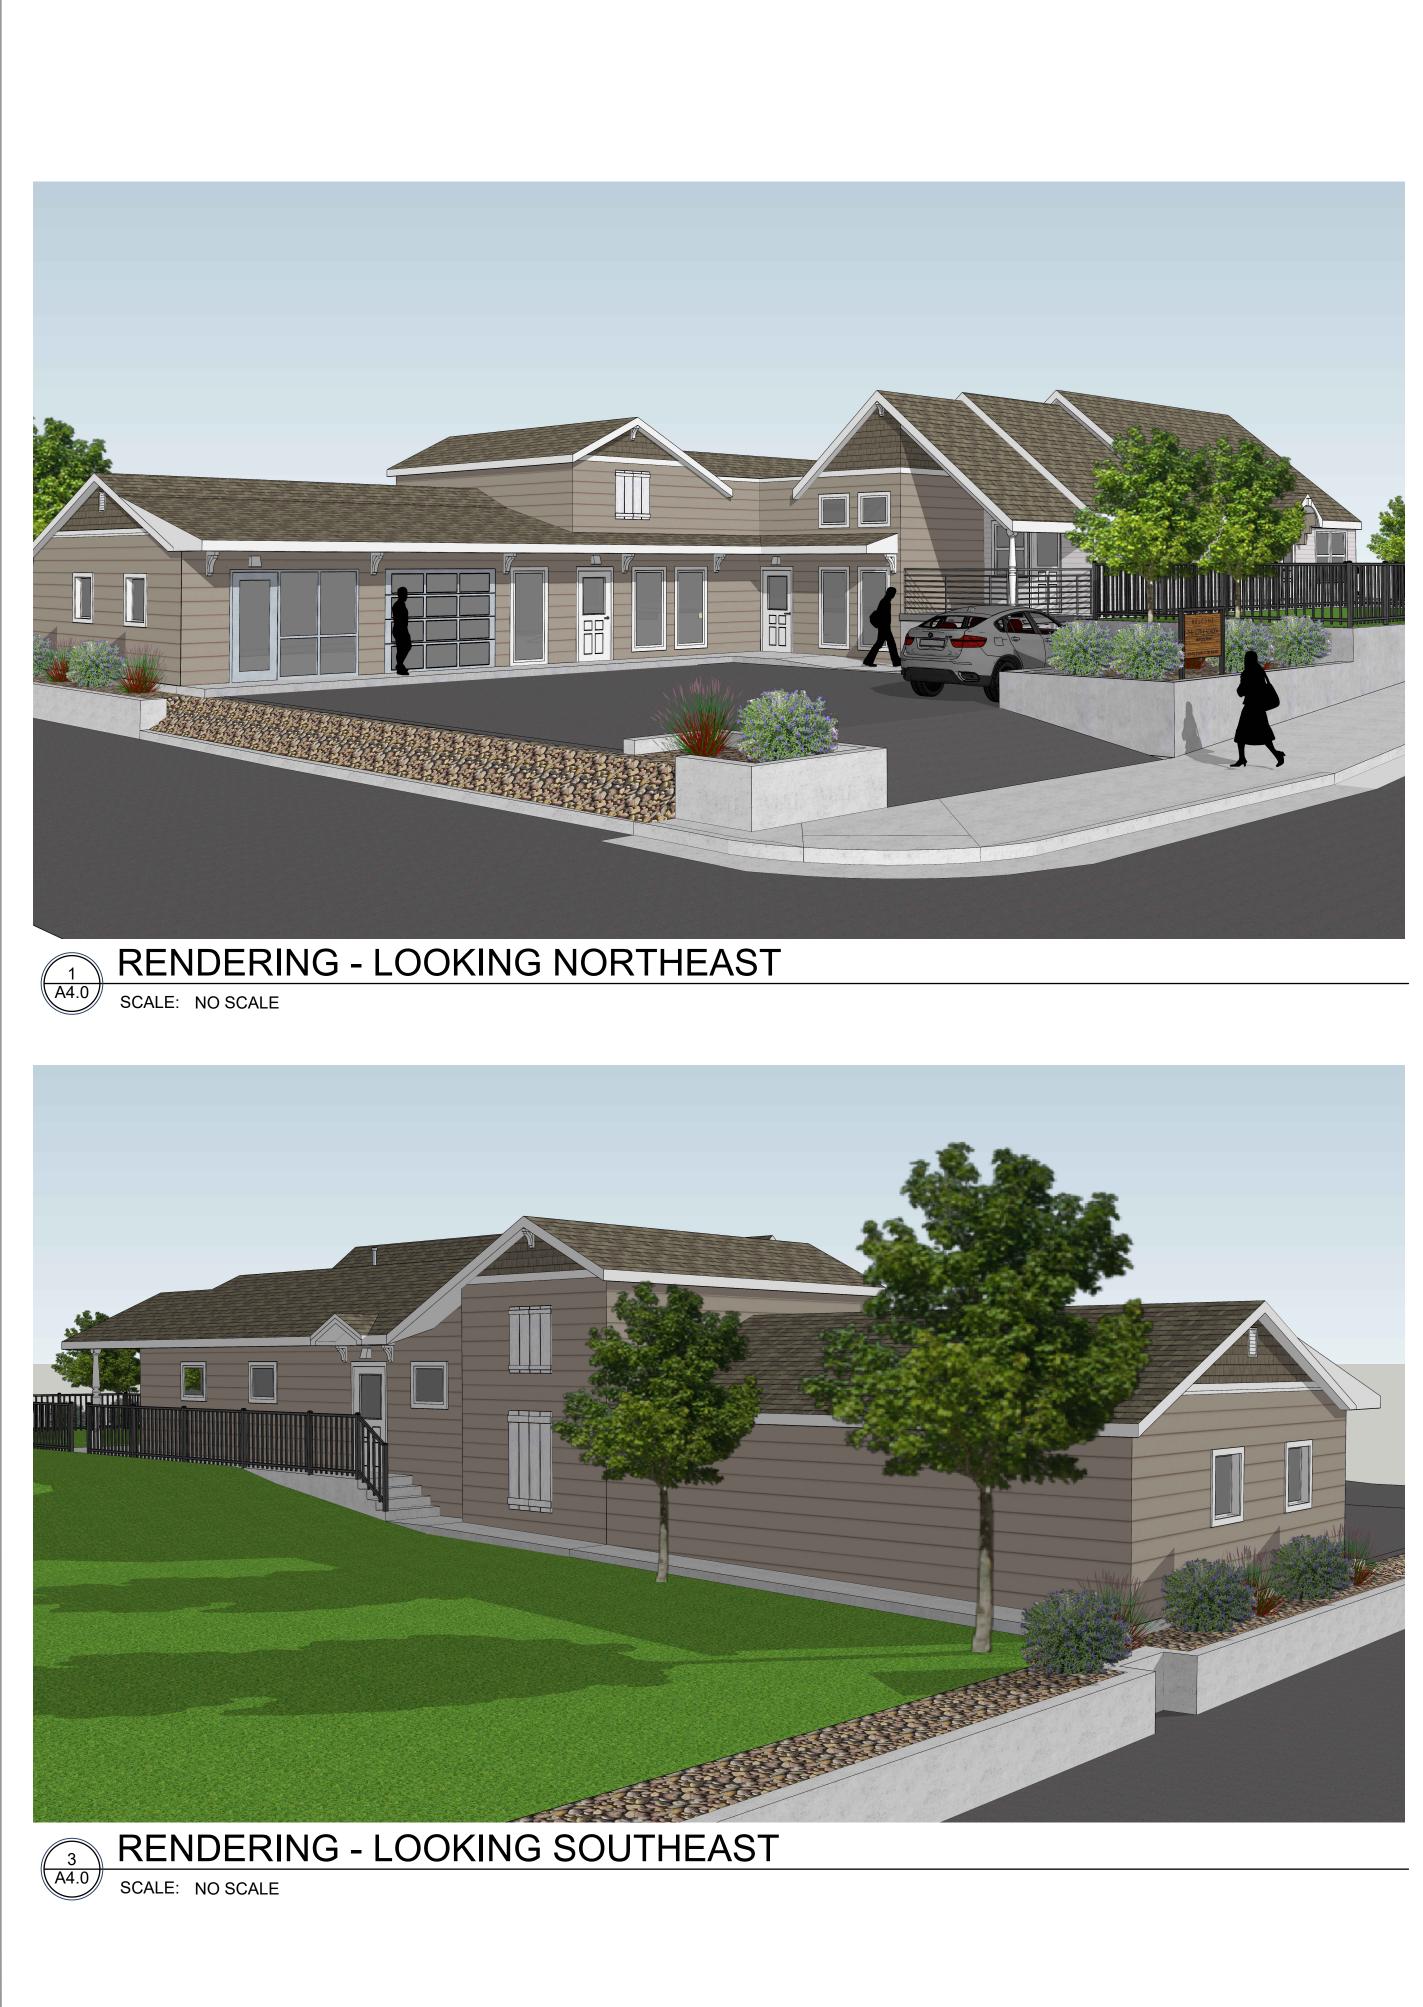

### LITTLE SCHOOL ON PERRY STREET

PROJECT TITLE LITTLE SCHOOL ON PERRY STREET

203 PERRY ST. CASTLE ROCK, CO 80104 PREPARED FOR

MISSION CAPITAL PROPERTIES BAYSIDE

4969 S. AKIRE ST. MORRISON, CO 80465

| SUBMITTAL                                     |   |
|-----------------------------------------------|---|
| SITE DEV. PLAN                                |   |
|                                               |   |
| DRAWN BY:                                     |   |
| CHECKED BY:                                   |   |
| PROJECT NO.:                                  |   |
| REVISIONS                                     |   |
| <u>SDP - 2ND SUBMITTAL</u> <u>10.18.202</u> 3 |   |
|                                               |   |
| ·                                             |   |
|                                               |   |
|                                               |   |
|                                               |   |
|                                               |   |
| DATE                                          |   |
| 08/28/2023                                    |   |
| SHEET TITLE                                   |   |
| PROPOSED                                      |   |
| RENDERINGS                                    |   |
| SHEET INFORMATION                             |   |
| A4.0                                          |   |
| <b>1</b> Of <b>1</b>                          | _ |