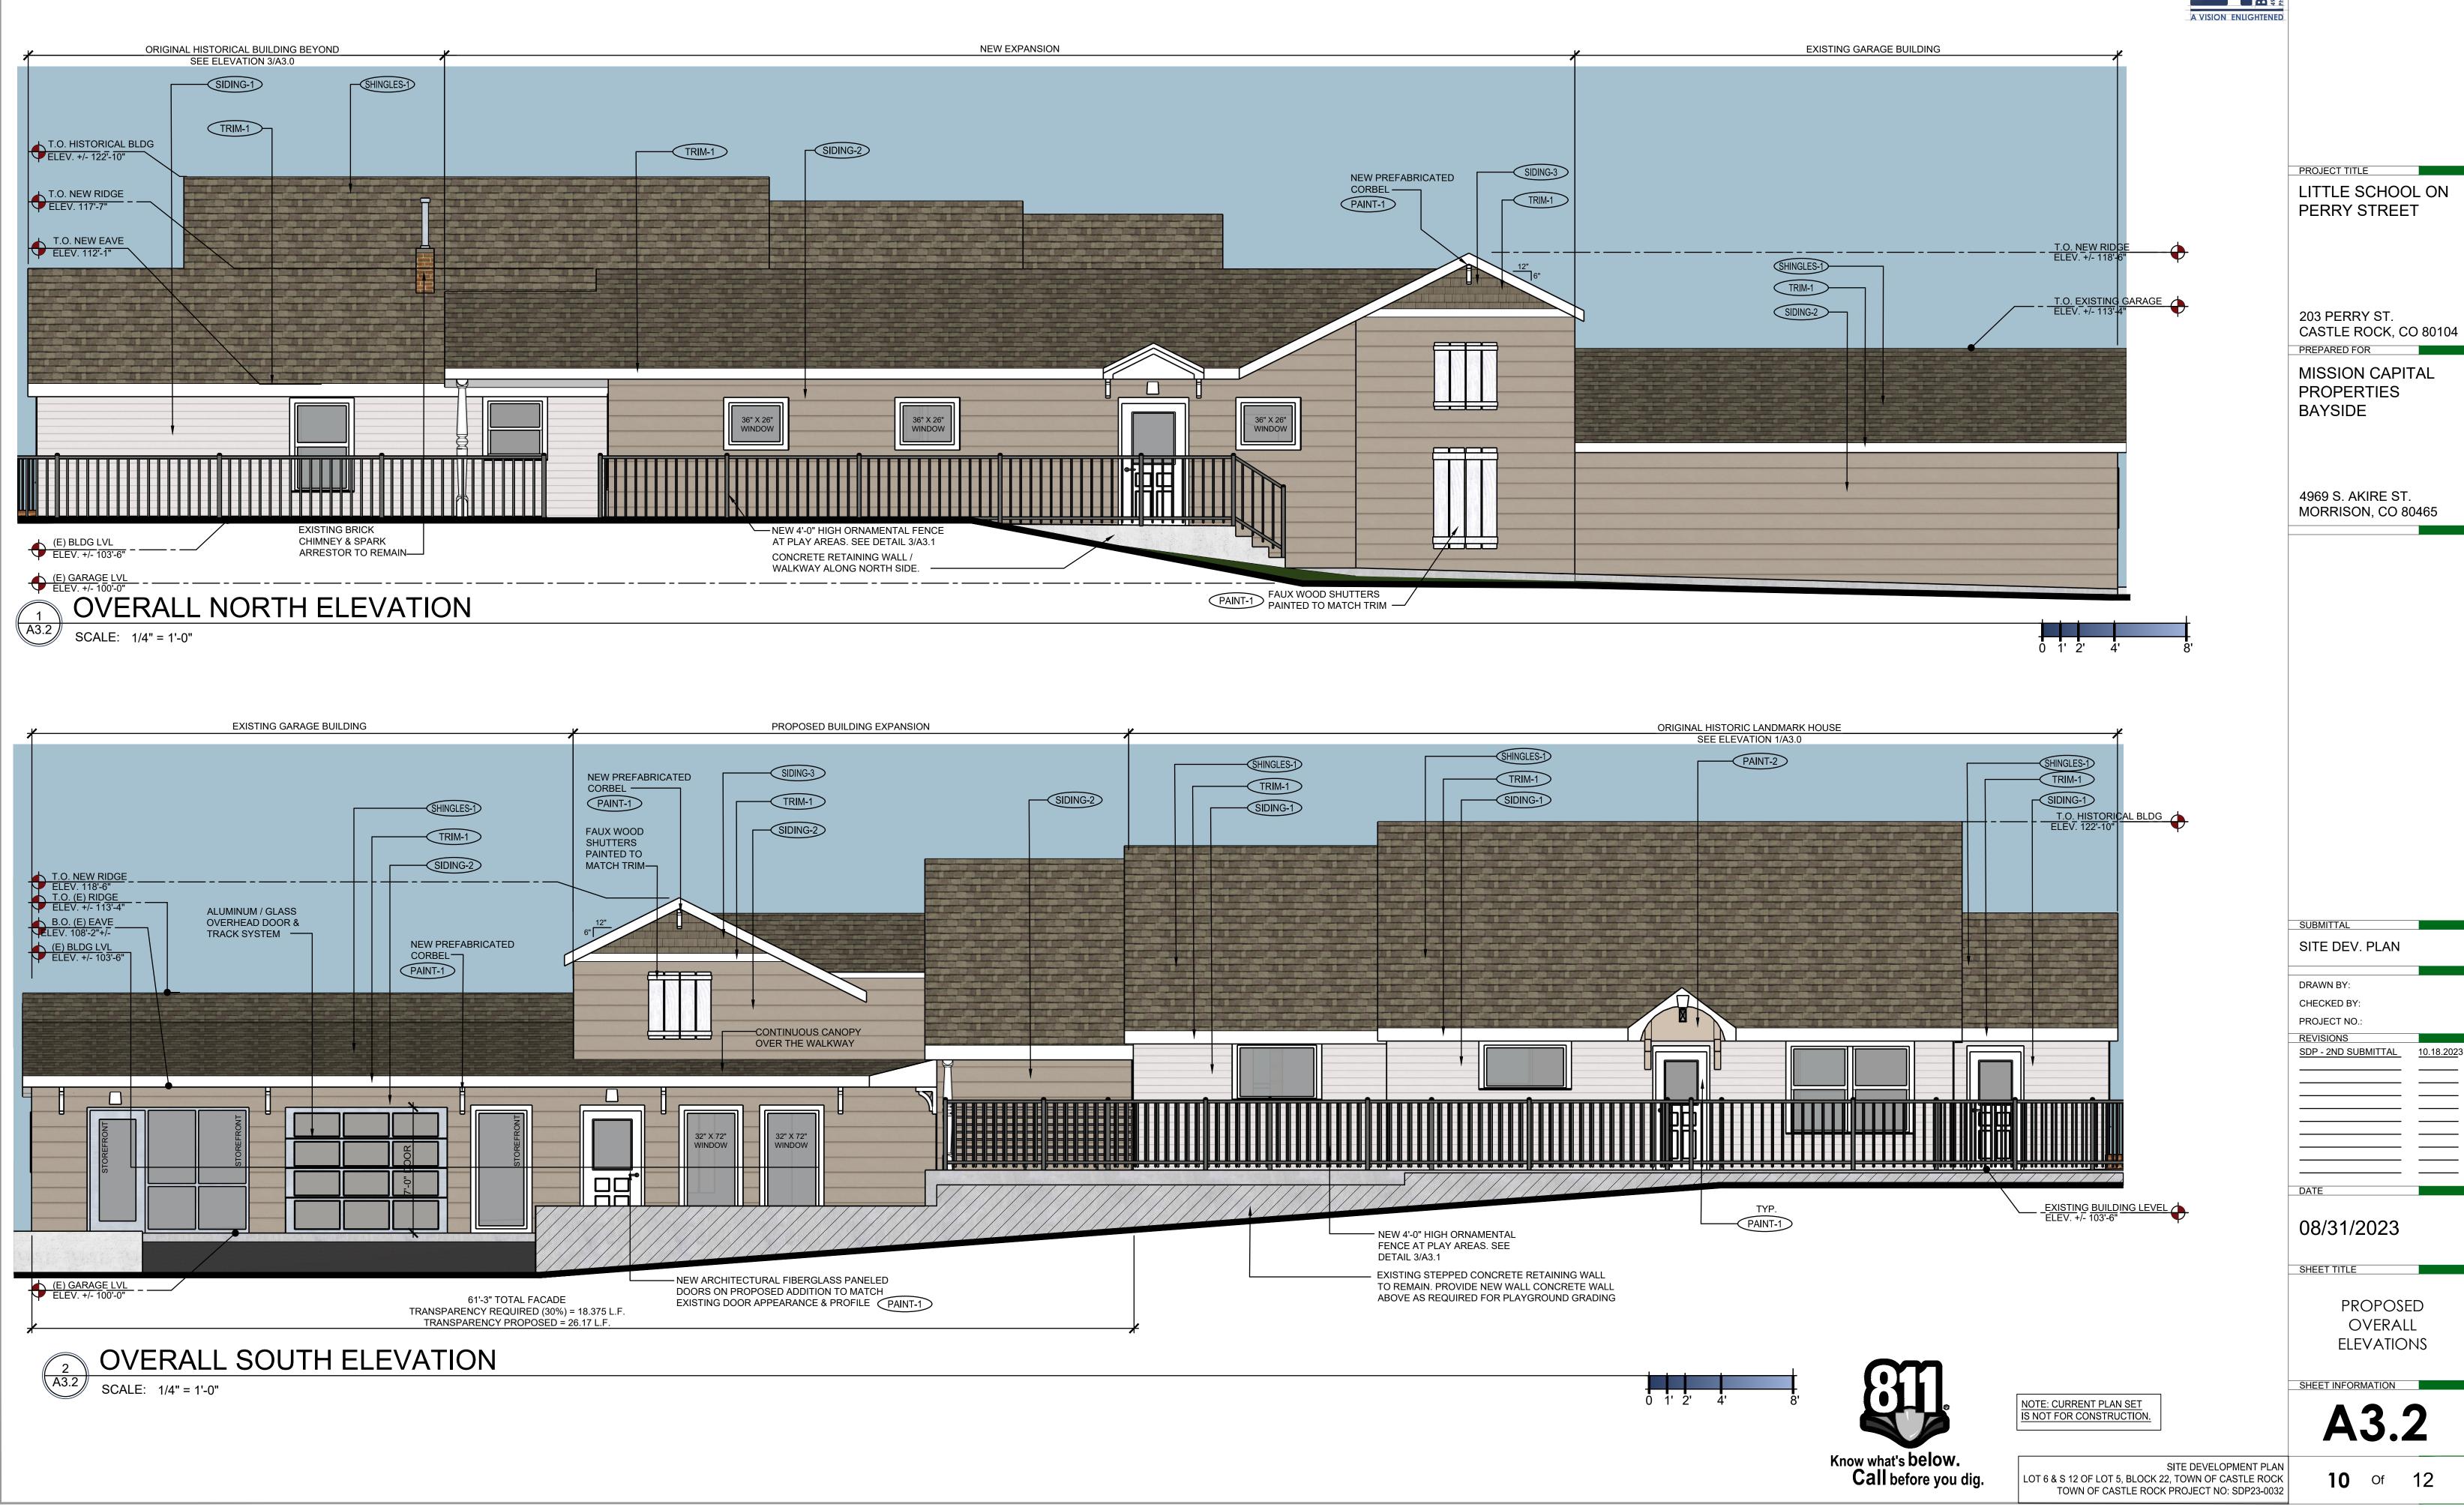

### NOTE: REFER TO SHEET A3.1 FOR MATERIAL LEGEND

T (970) 663-4552

W ridgetopeng.com

### LITTLE SCHOOL ON PERRY STREET

PROJECT TITLE LITTLE SCHOOL ON PERRY STREET

203 PERRY ST. CASTLE ROCK, CO 80104 PREPARED FOR

MISSION CAPITAL PROPERTIES BAYSIDE

4969 S. AKIRE ST. MORRISON, CO 80465

| SUBMITTAL                                     |   |
|-----------------------------------------------|---|
| SITE DEV. PLAN                                |   |
|                                               |   |
| DRAWN BY:                                     |   |
| CHECKED BY:                                   |   |
| PROJECT NO.:                                  |   |
| REVISIONS                                     |   |
| <u>SDP - 2ND SUBMITTAL</u> <u>10.18.202</u> 3 |   |
|                                               |   |
| ·                                             |   |
|                                               |   |
|                                               |   |
|                                               |   |
|                                               |   |
| DATE                                          |   |
| 08/28/2023                                    |   |
| SHEET TITLE                                   |   |
| PROPOSED                                      |   |
| RENDERINGS                                    |   |
| SHEET INFORMATION                             |   |
| A4.0                                          |   |
| <b>1</b> Of <b>1</b>                          | _ |