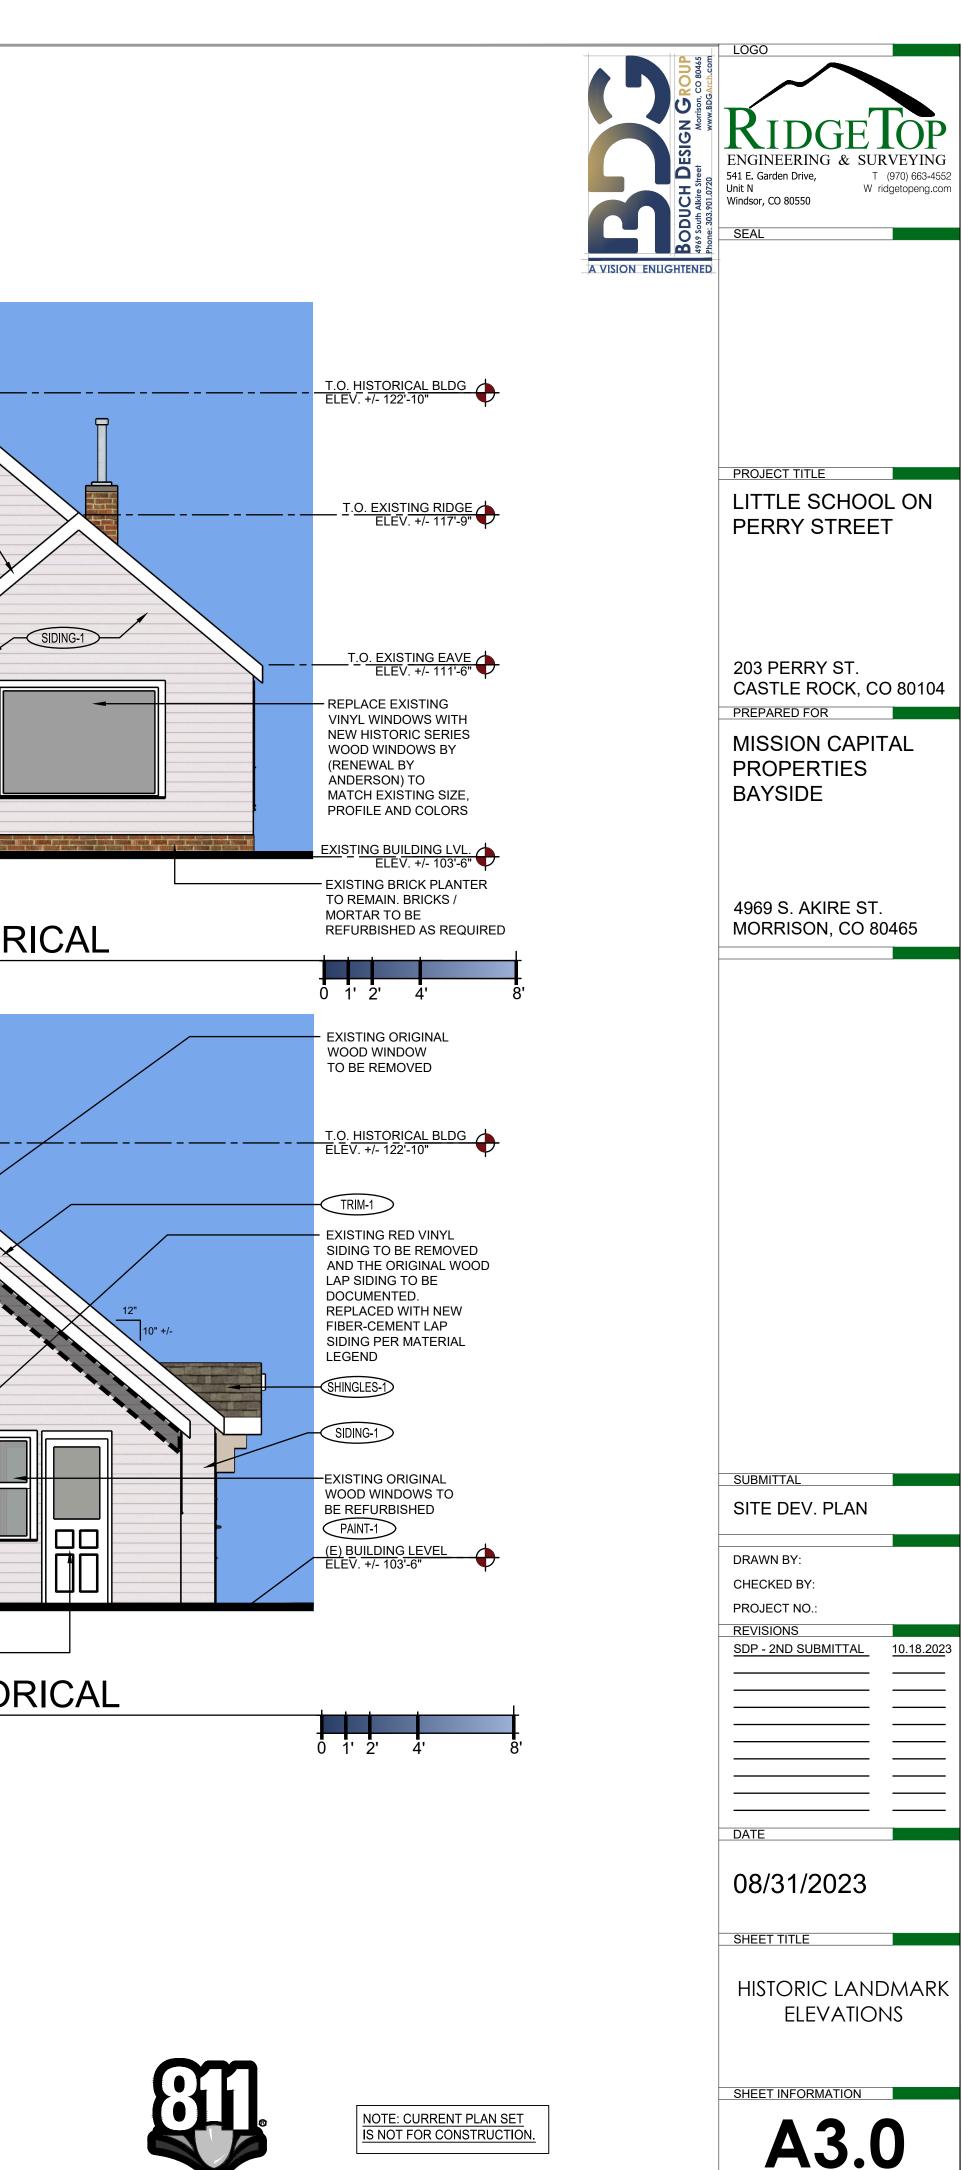

## SITE DEVELOPMENT PLAN

LOT 6 & S 1/2 OF LOT 5, BLOCK 22, TOWN OF CASTLE ROCK LOCATED IN THE NORTHWEST QUARTER OF SECTION 11, TOWNSHIP 8, RANGE 67 WEST OF THE 6TH P.M. TOWN OF CASTLE ROCK, COUNTY OF DOUGLAS, STATE OF COLORADO

### NOTE: REFER TO SHEET A3.1 FOR MATERIAL LEGEND

T (970) 663-4552

W ridgetopeng.com

### LITTLE SCHOOL ON PERRY STREET

PROJECT TITLE LITTLE SCHOOL ON PERRY STREET

203 PERRY ST. CASTLE ROCK, CO 80104 PREPARED FOR

MISSION CAPITAL PROPERTIES BAYSIDE

4969 S. AKIRE ST. MORRISON, CO 80465

| SUBMITTAL                                     |   |
|-----------------------------------------------|---|
| SITE DEV. PLAN                                |   |
|                                               |   |
| DRAWN BY:                                     |   |
| CHECKED BY:                                   |   |
| PROJECT NO.:                                  |   |
| REVISIONS                                     |   |
| <u>SDP - 2ND SUBMITTAL</u> <u>10.18.202</u> 3 |   |
|                                               |   |
| ·                                             |   |
|                                               |   |
|                                               |   |
|                                               |   |
|                                               |   |
| DATE                                          |   |
| 08/28/2023                                    |   |
| SHEET TITLE                                   |   |
| PROPOSED                                      |   |
| RENDERINGS                                    |   |
| SHEET INFORMATION                             |   |
| A4.0                                          |   |
| <b>1</b> Of <b>1</b>                          | _ |