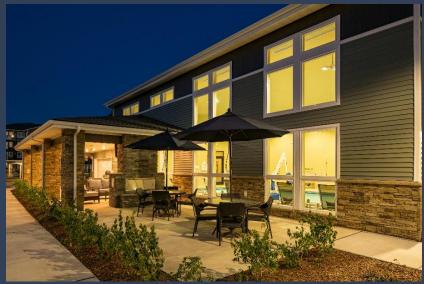

#### **INDOOR AMENITIES INCLUDE:**

- Fitness center
- Game and Craft room
- Resident lounge
- Theatre
- Business center
- Dog Spa
- Dilly Dally's Pub
- Heated swimming pool and spa

#### **OUTDOOR AMENITIES INCLUDE:**

- Extensive landscaped grounds and walking paths
- Outdoor BBQ area
- Outdoor fireplace and lounge
- Pickle Ball Court
- Covered Entrance
- Community garden
- Bike storage
- Dog park