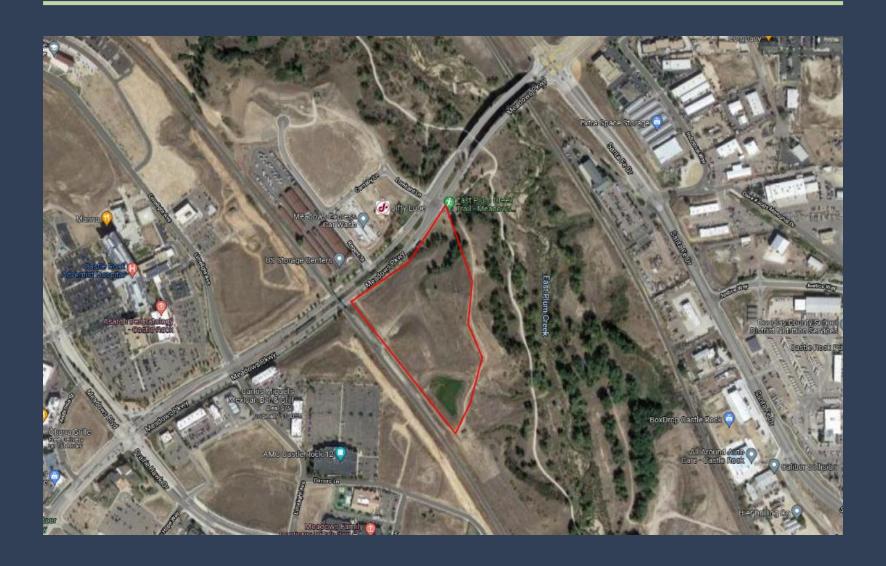

of the way.

28 Communities in 7 States





#### **PROJECT DETAILS**

- UNIT MIX 174 Units
  - 8 Studio Units
  - 69 one-bedrooms
  - 97 two-bedrooms
- BUILDING MIX
  - 4 story building with elevator and internal circulation, amenities and parking garage.
- PARKING
  - 97 surface parking spaces
  - 174 garage parking spaces

# AMENITIES Affinity at Castle Rock

#### **INDOOR AMENITIES INCLUDE:**

- Fitness center
- Game and Craft room
- Resident lounge
- Theatre
- Business center
- Dog Spa
- Dilly Dally's Pub
- Heated swimming pool and spa

#### **OUTDOOR AMENITIES INCLUDE:**

- Extensive landscaped grounds and walking paths
- Outdoor BBQ area
- Outdoor fireplace and lounge
- Pickle Ball Court
- Covered Entrance
- Community garden
- Bike storage
- Dog park









### **VICINITY MAP**



# SITE PLAN Affinity at Castle Rock



































# Render Affinity at Castle Rock



#### **CONTACT INFORMATION**

#### **Affinity at Castle Rock**

Keith James
Inland Group
509-321-3218
keithj@inlandconstruction.com

www.affinityforliving.com