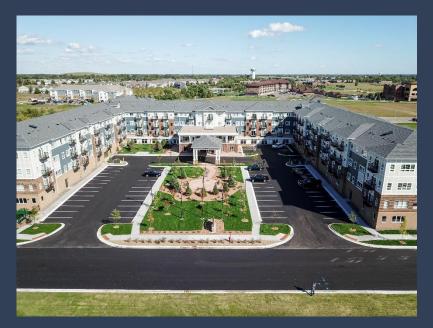

## Affinity at Castle Rock

**Proposed 174-unit senior apartment community** 

**Regent Street and Meadows Parkway** 



## DEVELOPER INTRODUCTION INLAND GROUP

- Developer
- General Contractor
- Property Manager
- Owner

Our team is involved every step of the way.

28 Communities in 7 States





#### **PROJECT DETAILS**

- UNIT MIX 174 Units
  - 8 Studio Units
  - 69 one-bedrooms
  - 97 two-bedrooms
- BUILDING MIX
  - 4 story building with elevator and internal circulation, amenities and parking garage.
- PARKING
  - 97 surface parking spaces
  - 174 garage parking spaces

# AMENITIES Affinity at Castle Rock

#### **INDOOR AMENITIES INCLUDE:**

- Fitness center
- Game and Craft room
- Resident lounge
- Theatre
- Business center
- Dog Spa
- Dilly Dally's Pub
- Heated swimming pool and spa

#### **OUTDOOR AMENITIES INCLUDE:**

- Extensive landscaped grounds and walking paths
- Outdoor BBQ area
- Outdoor fireplace and lounge
- Pickle Ball Court
- Covered Entrance
- Community garden
- Bike storage
- Dog park









### **VICINITY MAP**



# SITE PLAN Affinity at Castle Rock