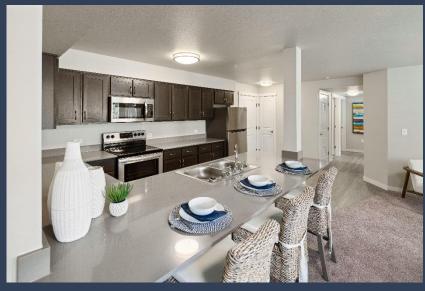

*

- UNIT MIX 174 Units
  - 8 Studio Units
  - 69 one-bedrooms
  - 97 two-bedrooms
- BUILDING MIX
  - 4 story building with elevator and internal circulation, amenities and parking garage.
- PARKING
  - 97 surface parking spaces
  - 174 garage parking spaces

# AMENITIES Affinity at Castle Rock

#### **INDOOR AMENITIES INCLUDE:**

- Fitness center
- Game and Craft room
- Resident lounge
- Theatre
- Business center
- Dog Spa
- Dilly Dally's Pub
- Heated swimming pool and spa

#### **OUTDOOR AMENITIES INCLUDE:**

- Extensive landscaped grounds and walking paths
- Outdoor BBQ area
- Outdoor fireplace and lounge
- Pickle Ball Court
- Covered Entrance
- Community garden
- Bike storage
- Dog park









### **VICINITY MAP**



# SITE PLAN Affinity at Castle Rock



































# Render Affinity at Castle Rock



#### **CONTACT INFORMATION**

#### **Affinity at Castle Rock**

Keith James
Inland Group
509-321-3218
keithj@inlandconstruction.com

www.affinityforliving.com