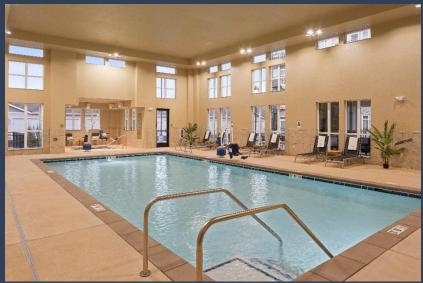

#### **INDOOR AMENITIES INCLUDE:**

- Fitness center
- Game and Craft room
- Resident lounge
- Theatre
- Business center
- Dog Spa
- Dilly Dally's Pub
- Heated swimming pool and spa