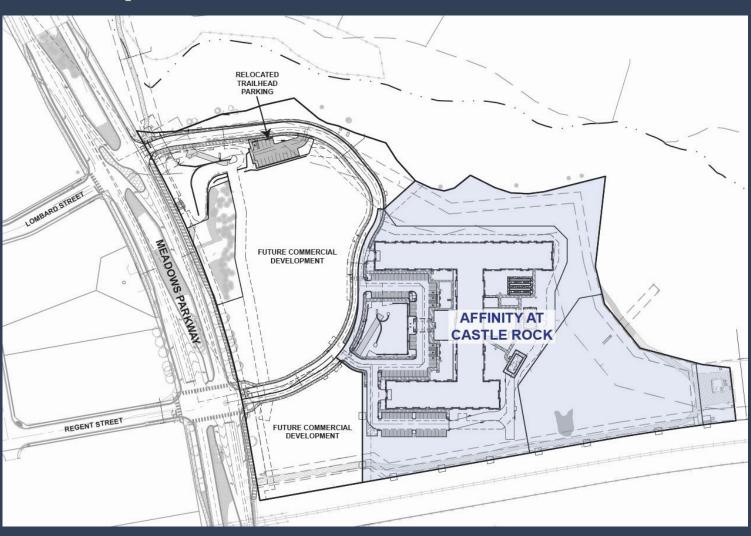

s





#### **PROJECT DETAILS**

- UNIT MIX 174 Units
  - 8 Studio Units
  - 69 one-bedrooms
  - 97 two-bedrooms
- BUILDING MIX
  - 4 story building with elevator and internal circulation, amenities and parking garage.
- PARKING
  - 97 surface parking spaces
  - 174 garage parking spaces

# AMENITIES Affinity at Castle Rock

#### **INDOOR AMENITIES INCLUDE:**

- Fitness center
- Game and Craft room
- Resident lounge
- Theatre
- Business center
- Dog Spa
- Dilly Dally's Pub
- Heated swimming pool and spa

#### **OUTDOOR AMENITIES INCLUDE:**

- Extensive landscaped grounds and walking paths
- Outdoor BBQ area
- Outdoor fireplace and lounge
- Pickle Ball Court
- Covered Entrance
- Community garden
- Bike storage
- Dog park









### **VICINITY MAP**



# SITE PLAN Affinity at Castle Rock



































# Render Affinity at Castle Rock



#### **CONTACT INFORMATION**

#### **Affinity at Castle Rock**

Keith James
Inland Group
509-321-3218
keithj@inlandconstruction.com

www.affinityforliving.com