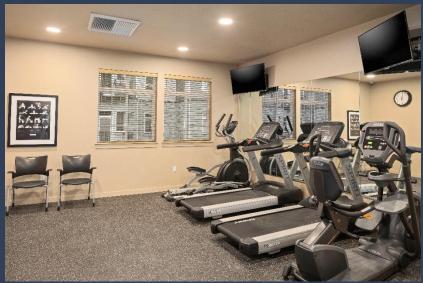

#### **INDOOR AMENITIES INCLUDE:**

- Fitness center
- Game and Craft room
- Resident lounge
- Theatre
- Business center
- Dog Spa
- Dilly Dally's Pub
- Heated swimming pool and spa