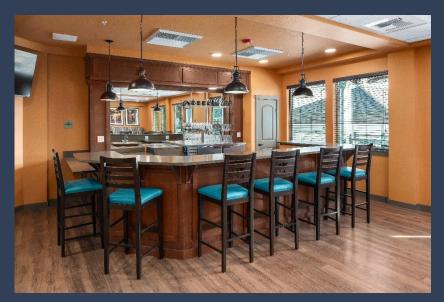

#### **INDOOR AMENITIES INCLUDE:**

- Fitness center
- Game and Craft room
- Resident lounge
- Theatre
- Business center
- Dog Spa
- Dilly Dally's Pub
- Heated swimming pool and spa