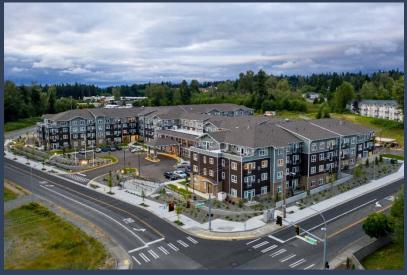

## Affinity at Castle Rock

**Proposed 174-unit senior apartment community** 

**Regent Street and Meadows Parkway** 



## DEVELOPER INTRODUCTION INLAND GROUP

- Developer
- General Contractor
- Property Manager
- Owner

Our team is involved every step of the way.

28 Communities in 7 States





#### **PROJECT DETAILS**

- UNIT MIX 174 Units
  - 8 Studio Units
  - 69 one-bedrooms
  - 97 two-bedrooms
- BUILDING MIX
  - 4 story building with elevator and internal circulation, amenities and parking garage.
- PARKING
  - 97 surface parking spaces
  - 174 garage parking spaces

# AMENITIES Affinity at Castle Rock

#### **INDOOR AMENITIES INCLUDE:**

- Fitness center
- Game and Craft room
- Resident lounge
- Theatre
- Business center
- Dog Spa
- Dilly Dally's Pub
- Heated swimming pool and spa

#### **OUTDOOR AMENITIES INCLUDE:**

- Extensive landscaped grounds and walking paths
- Outdoor BBQ area
- Outdoor fireplace and lounge
- Pickle Ball Court
- Covered Entrance
- Community garden
- Bike storage
- Dog park









### **VICINITY MAP**



# SITE PLAN Affinity at Castle Rock