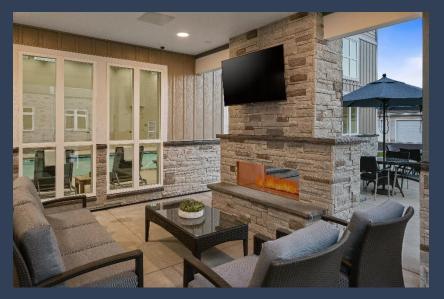

#### **INDOOR AMENITIES INCLUDE:**

- Fitness center
- Game and Craft room
- Resident lounge
- Theatre
- Business center
- Dog Spa
- Dilly Dally's Pub
- Heated swimming pool and spa

#### **OUTDOOR AMENITIES INCLUDE:**

- Extensive landscaped grounds and walking paths
- Outdoor BBQ area
- Outdoor fireplace and lounge
- Pickle Ball Court
- Covered Entrance
- Community garden
- Bike storage
- Dog park