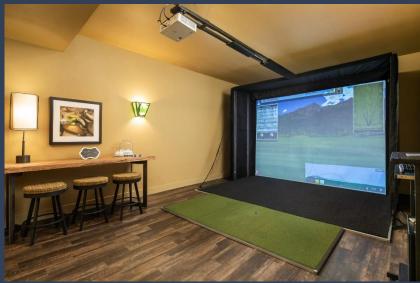

#### **INDOOR AMENITIES INCLUDE:**

- Fitness center
- Game and Craft room
- Resident lounge
- Theatre
- Business center
- Dog Spa
- Dilly Dally's Pub
- Heated swimming pool and spa