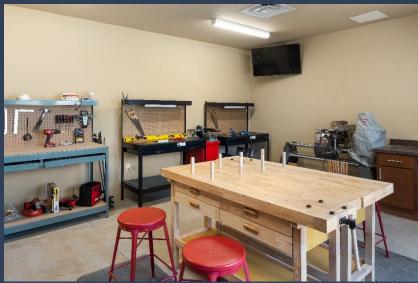

#### **INDOOR AMENITIES INCLUDE:**

- Fitness center
- Game and Craft room
- Resident lounge
- Theatre
- Business center
- Dog Spa
- Dilly Dally's Pub
- Heated swimming pool and spa