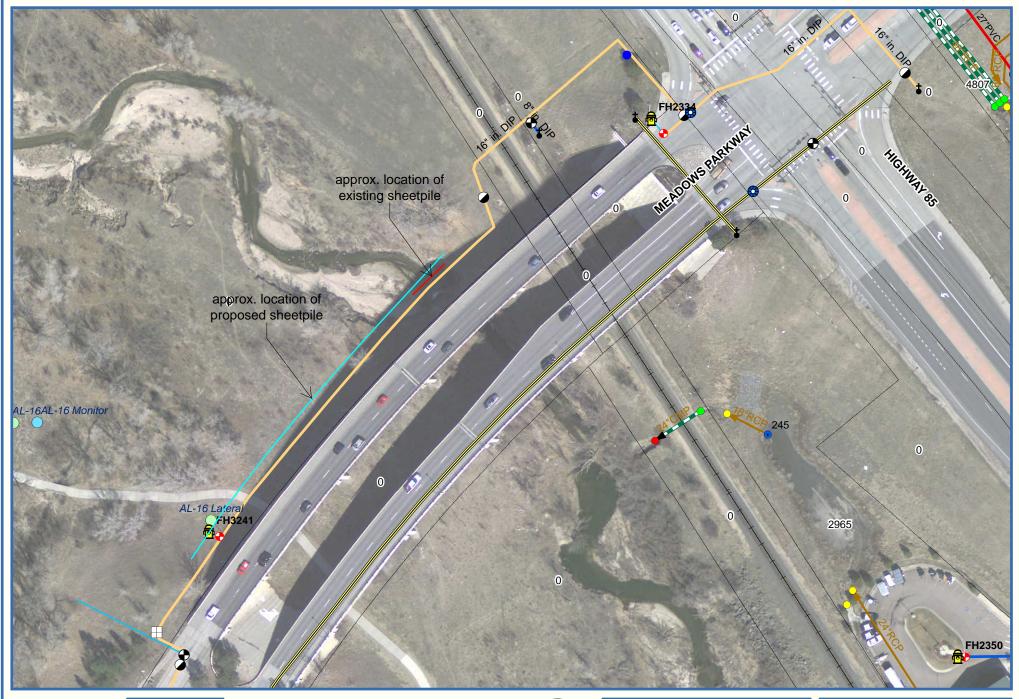

Disclaimer: The data presented has been compiled from various sources, each of which introduces varying degrees of inaccuracies or inconsistencies. Stuch discrepancies in data are inherent and in supplying this product the Town of Castle Rock assumes no liability for it's use or accuracy. Questions or omments regaring the cardgraphic composition of this map including, but not limited to, errors, omissions, corrections, and/or updates, should be directed to the Utilities Department, Town of Castle Rock, (720) 733-6087. Copyright 2012, Town of Castle Rock Utilities Mapping. East Plum Creek Stabilization at Meadows Parkway Attachment B Site Map